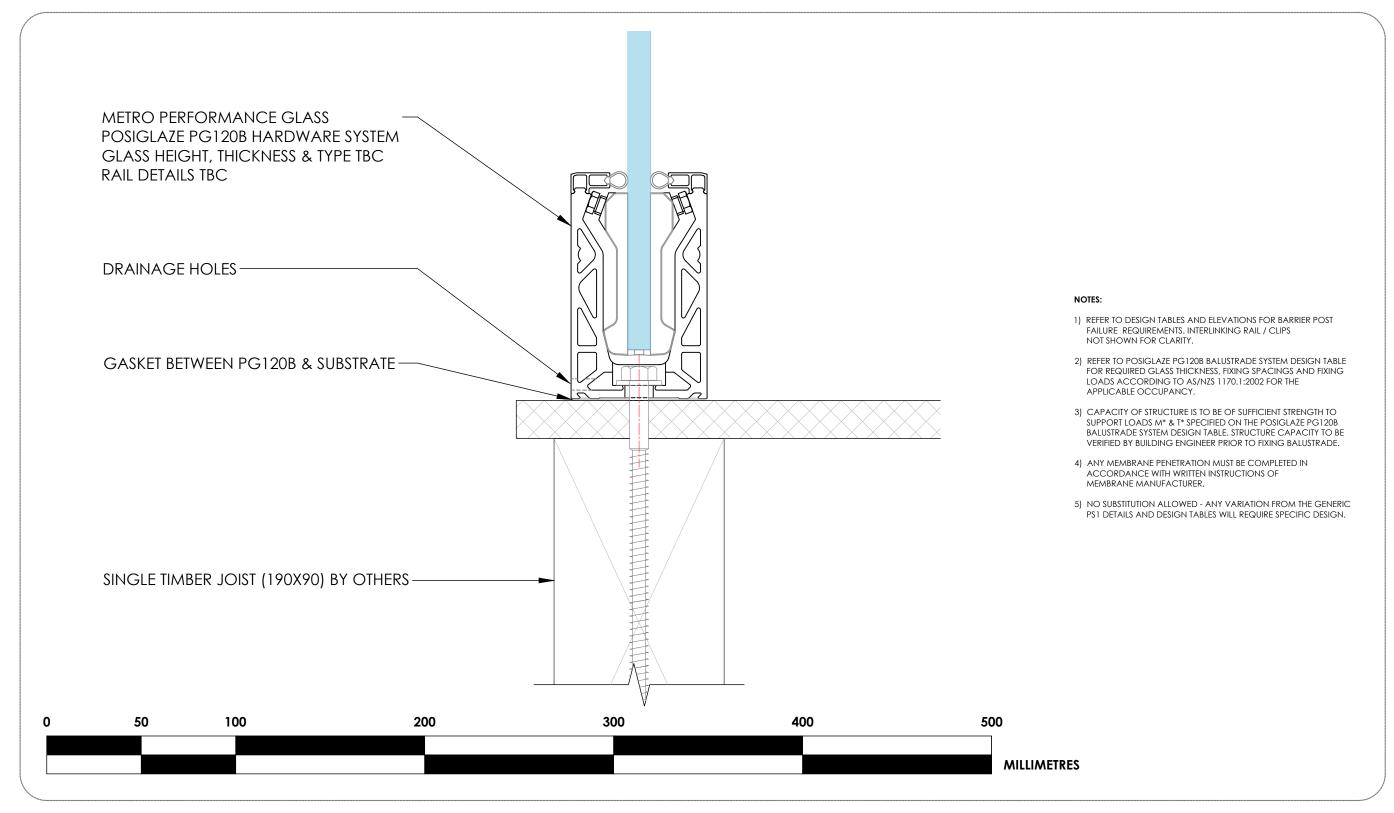

## POSIGLAZE PG120B HARDWARE SYSTEM TIMBER FIXING DETAIL: PG120B / T-SJ / CS



## **CAD Drawing Disclaimer:**

All intellectual property rights (including, without limitation, all copyright and design rights) subsisting in the CAD drawings and related information belongs to Metro Performance Glass.

The USER may not, under any circumstances use or allow the use of, in part or whole, Metro Performance Glass CAD drawings with any product or system other than Metro Performance Glass products and or component parts specified within the drawing and connected PS1 documentation. The reproduction and use of this material is only authorised for purposes connected with the specification or use of Metro Performance Glass products and systems. The USER of this information is authorised to reproduce and distribute exact copies or exact extracts of CAD drawings for the sole purp