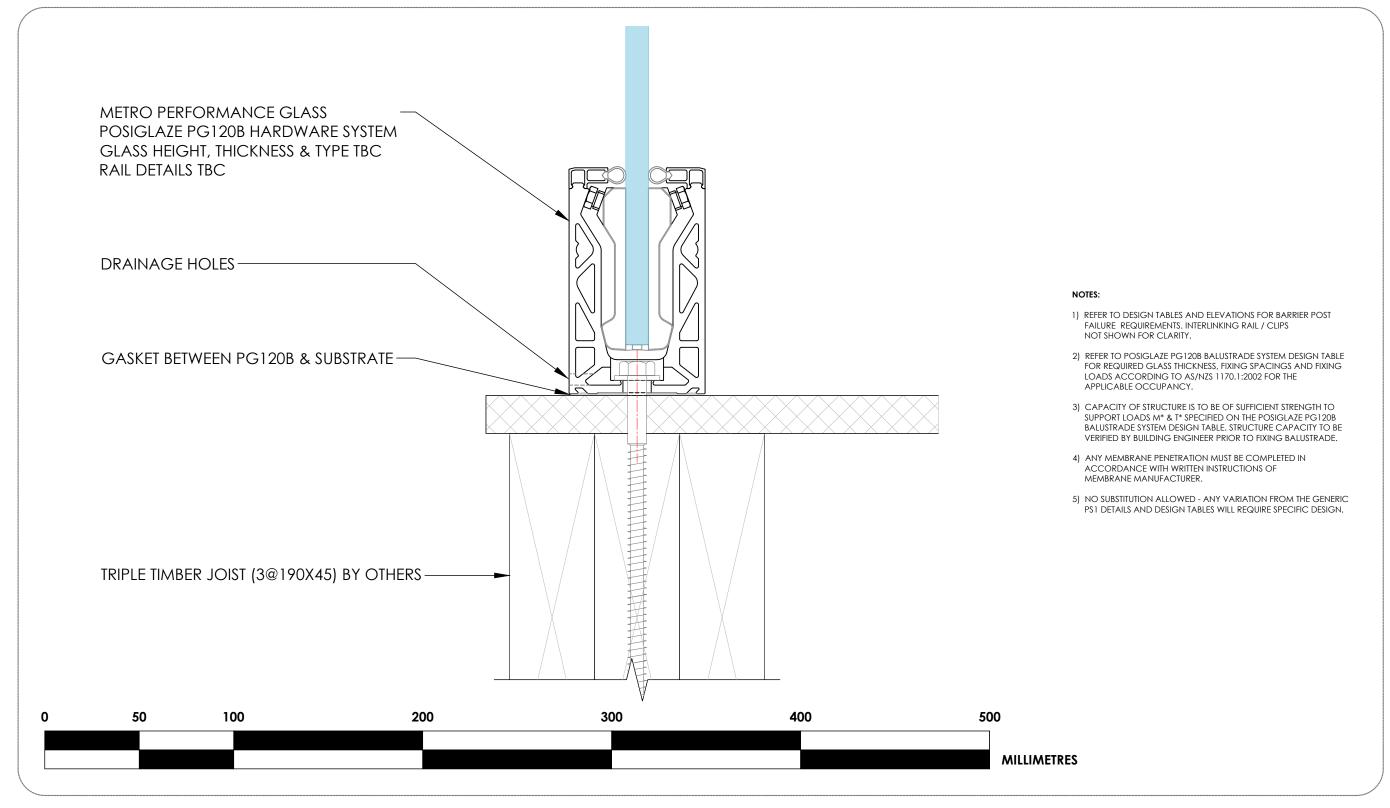

## POSIGLAZE PG120B HARDWARE SYSTEM TIMBER FIXING DETAIL: PG120B / T-TJ / CS



## **CAD Drawing Disclaimer:**

All intellectual property rights (including, without limitation, all copyright and design rights) subsisting in the CAD drawings and related information belongs to Metro Performance Glass.

The USER may not, under any circumstances use or allow the use of, in part or whole, Metro Performance Glass CAD drawings with any product or system other than Metro Performance Glass products and or component parts specified within the drawing and connected PS1 documentation. The reproduction and use of this material is only authorised for purposes connected with the specification or use of Metro Performance Glass products and systems. The USER of this information is authorised to reproduce and distribute exact copies or exact extracts of CAD drawings for the sole purp