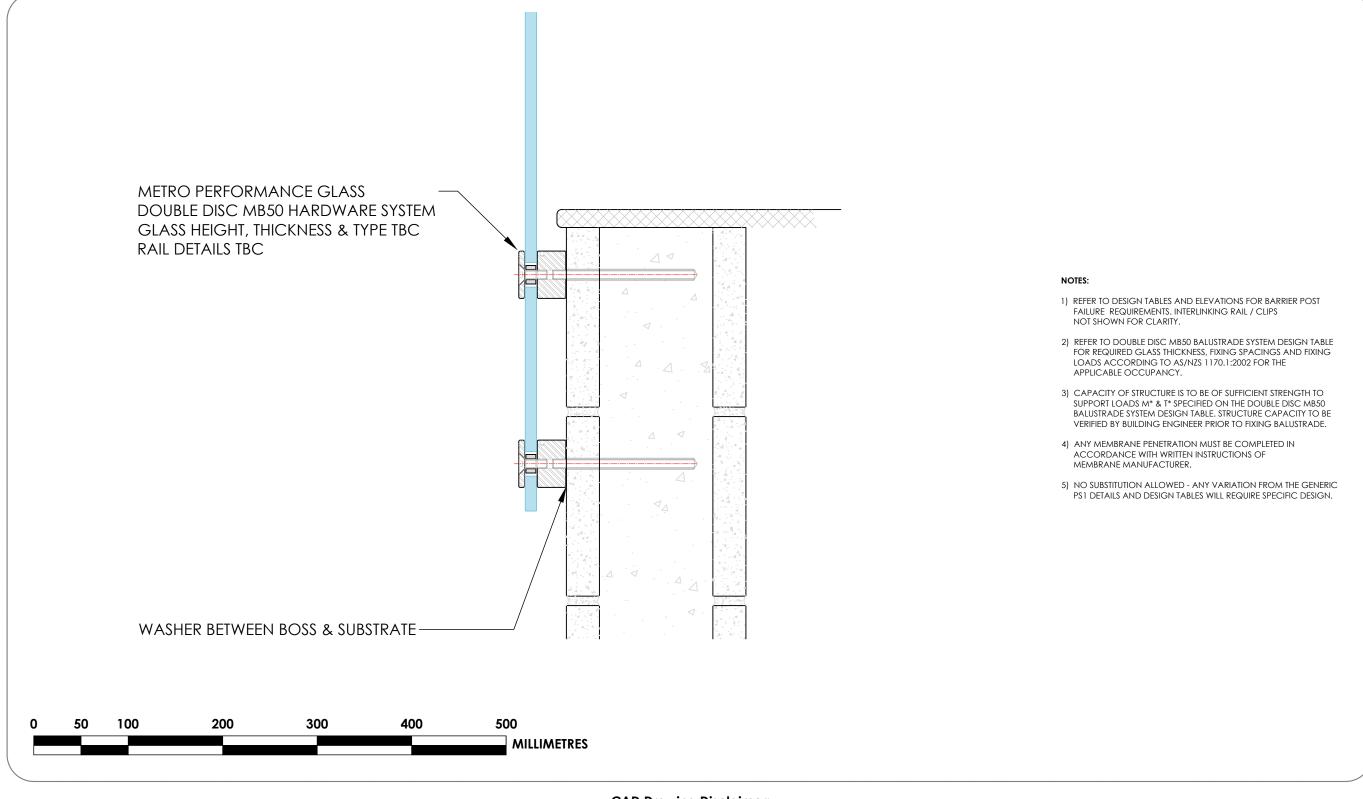

## DOUBLE DISC MB50 HARDWARE SYSTEM REINFORCED BLOCK MASONRY FIXING DETAIL : MB50 / M / RA