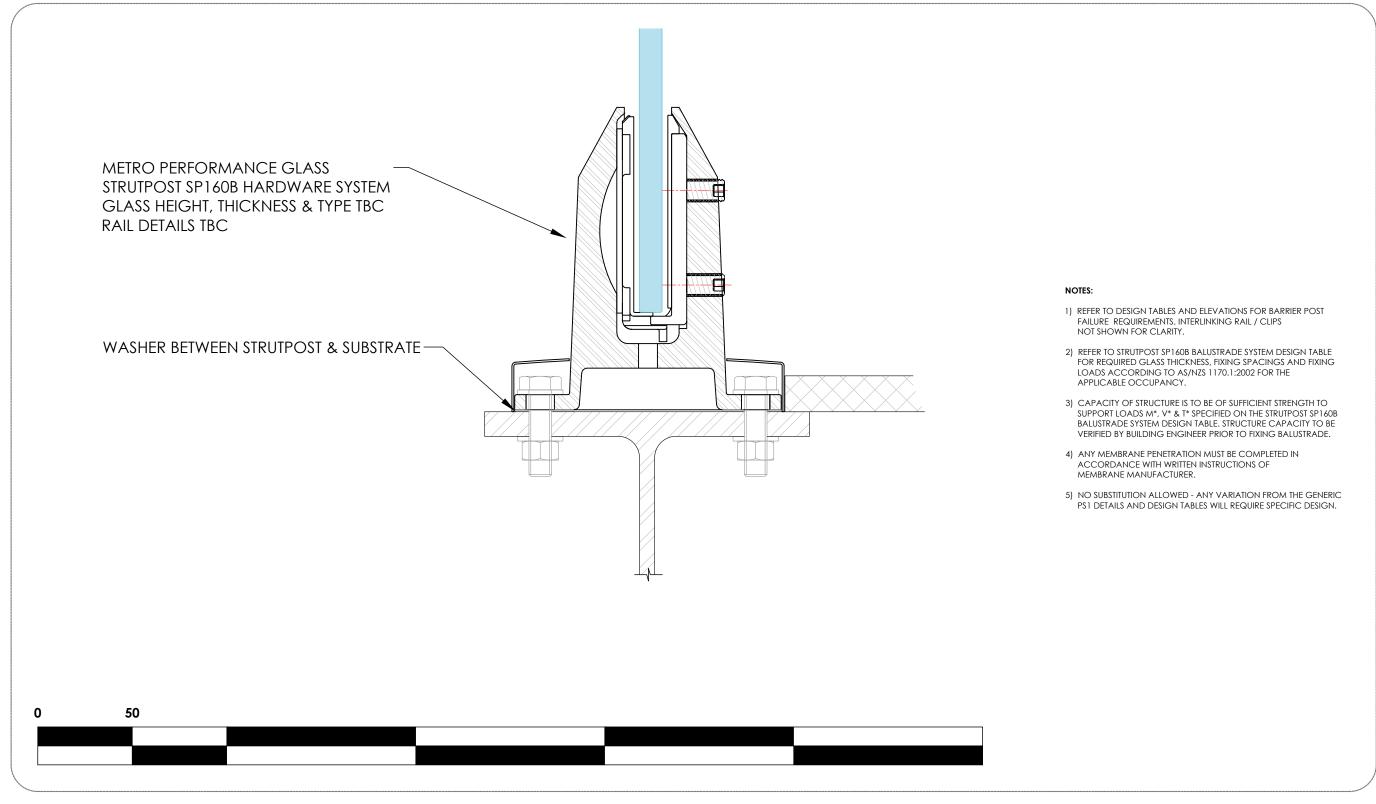

## STRUTPOST SP160B HARDWARE SYSTEM STEEL FIXING DETAIL: SP160B / S (open) / BN



## CAD Drawing Disclaimer:

All intellectual property rights (including, without limitation, all copyright and design rights) subsisting in the CAD drawings and related information belongs to Metro Performance Glass.

The USER may not, under any circumstances use or allow the use of, in part or whole, Metro Performance Glass CAD drawings with any product or system other than Metro Performance Glass products and or component parts specified within the drawing and connected PS1 documentation. The reproduction and use of this material is only authorised for purposes connected with the specification or use of Metro Performance Glass products and systems. The USER of this information is authorised to reproduce and distribute exact copies or exact extracts of CAD drawings for the sole purpose