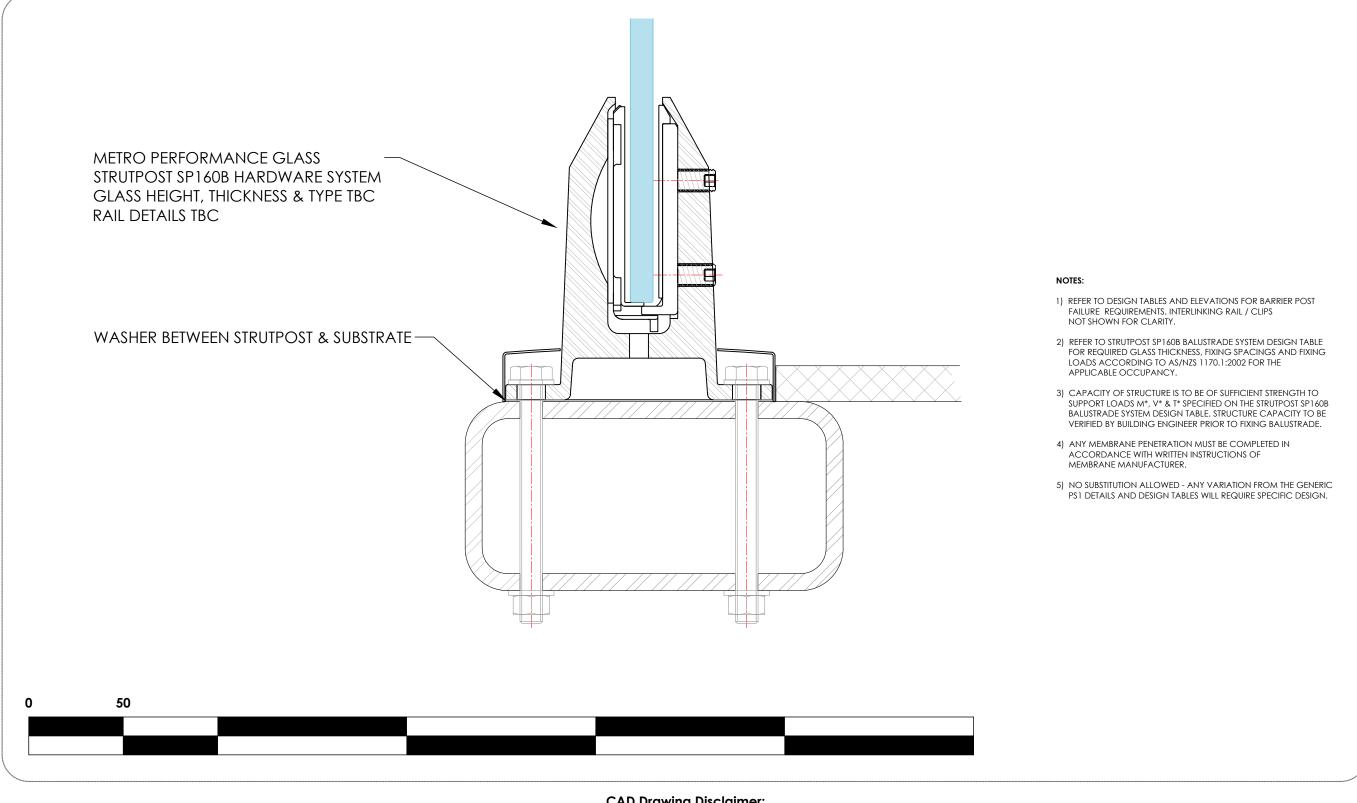

## STRUTPOST SP160B HARDWARE SYSTEM STEEL FIXING DETAIL: SP160B / S (hollow) / BN