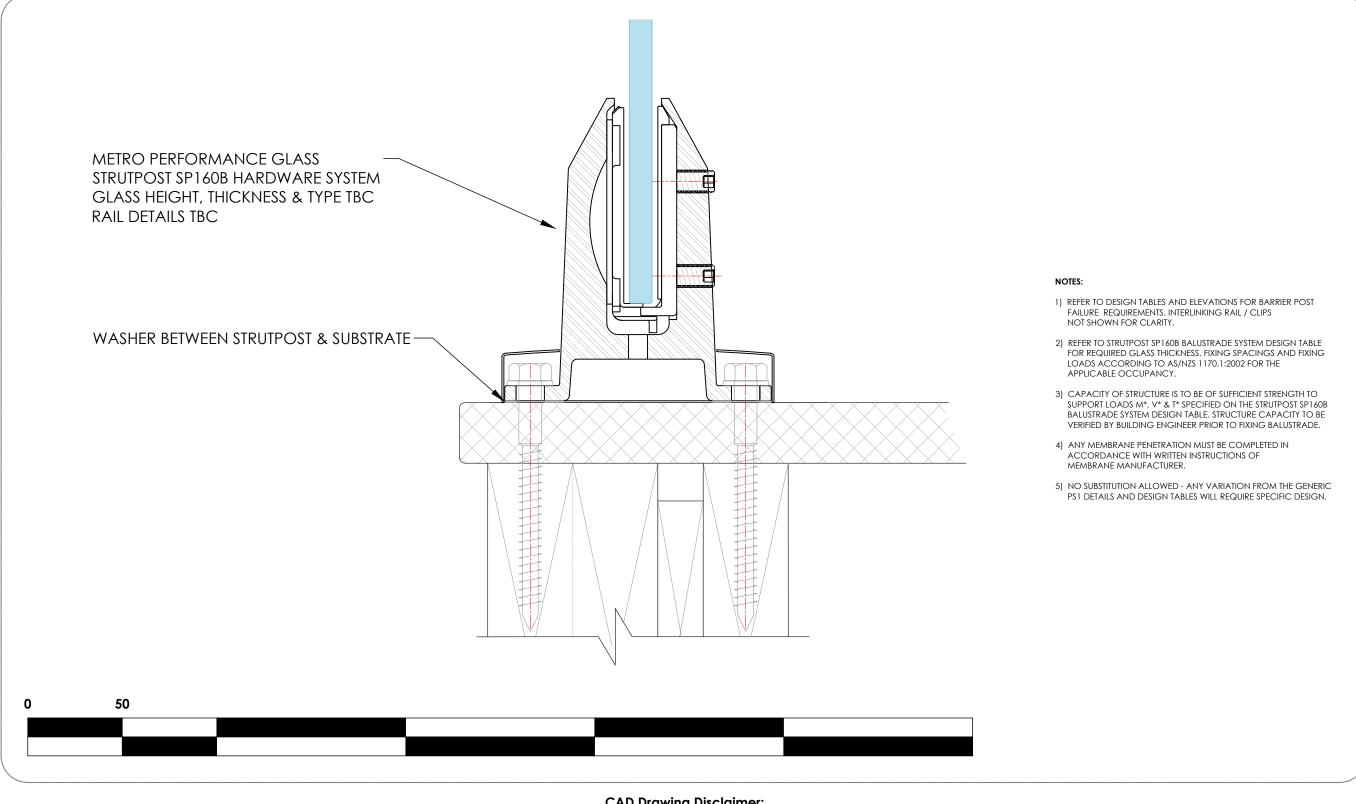

## STRUTPOST SP160B HARDWARE SYSTEM TIMBER FIXING DETAIL: SP160B / T / CS



## **CAD Drawing Disclaimer:**

All intellectual property rights (including, without limitation, all copyright and design rights) subsisting in the CAD drawings and related information belongs to Metro Performance Glass.

The USER may not, under any circumstances use or allow the use of, in part or whole, Metro Performance Glass CAD drawings with any product or system other than Metro Performance Glass products and or component parts specified within the drawing and connected PS1 documentation. The reproduction and use of this material is only authorised for purposes connected with the specification or use of Metro Performance Glass products and systems. The USER of this information is authorised to reproduce and distribute exact copies or exact extracts of CAD drawings for the sole purp