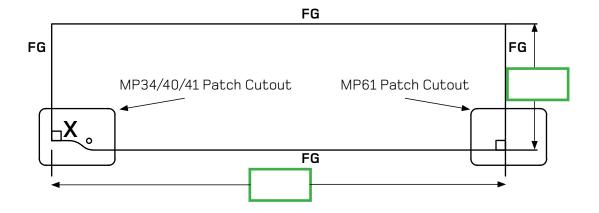

## 1 x Top Patch + MP61

| Customer Name | Order Number |  |
|---------------|--------------|--|
| _             |              |  |

Date Ordered\_\_\_\_/\_\_\_/\_\_\_\_

mm Glass Thickness

Stamp on bottom edge - marked 'X' Flat polish 1 x Long Edge. 2 x MP34/40/41 cutout 1 x MP61 cutout

Edges as marked 'FG'