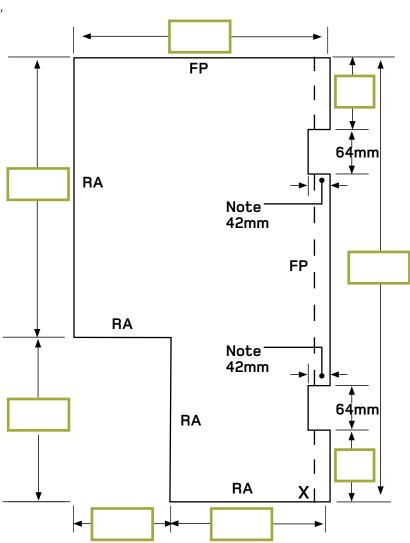

## LEFT NOTCHED RETURN HINGE PANEL WITH BACKMITRE 1.46

Hinge Type: MF2-1350

| Customer Name | Order Number |  |
|---------------|--------------|--|
|               |              |  |

Date Ordered\_\_\_\_/\_\_\_/\_\_\_\_

\_mm Clear Toughened

Toughened Glass Stamp - marked 'X'

2 x 64mm x 42mm notches

45 degree polished backmitre

Edges as marked 'FP'/'RA'