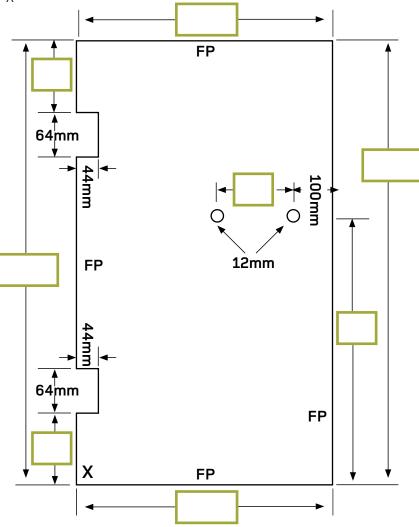

\_mm Clear Toughened

Toughened Glass Stamp - marked 'X'

2 x 64mm x 44mm notches

2 x 12mm diameter holes

Edges as marked 'FP'

Please fill in your dimensions (mm)

Please list special instructions below

| Metro Performance Glass Office Use |                                   | Delivery Date |
|------------------------------------|-----------------------------------|---------------|
| EDI No.                            | Diagram Reference <b>No: 1.25</b> | //            |