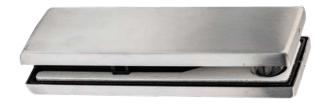

## **Ozone Pool Gate Components**

Pivot Arms (Top and Bottom Patches), Sealing Compound, Grout.

| 10               |
|------------------|
| YEAR<br>HARDWARE |
| WARRANTY         |

7

| Product                                                              | Model                      | Sizes mm                                                                                              | Finish                                                  | Material                | Туре                                                         | Application                                                         | Area                                    |
|----------------------------------------------------------------------|----------------------------|-------------------------------------------------------------------------------------------------------|---------------------------------------------------------|-------------------------|--------------------------------------------------------------|---------------------------------------------------------------------|-----------------------------------------|
| OZONE<br>HYDRAULIC<br>BOTTOM PATCH                                   | 301077                     | 183x70mm<br>GLASS<br>THICKNESS:<br>12mm                                                               | SSS<br>ON REQUEST:<br>POWDERCOAT                        | 316 STAINLESS<br>STEEL  | HYDRAULIC<br>BOTTOM<br>PATCH<br>FIXING:<br>PATCH TO<br>PATCH | POOL GATE<br>SELF CLOSING                                           | Pool<br>Gates<br>Internal &<br>External |
| OZONE WALL<br>MOUNT TO PATCH<br>POOL GATE PIVOT<br>ARM               | 301138                     | 84x60mm<br>GLASS<br>THICKNESS:<br>12mm                                                                | SSS<br>ON REQUEST:<br>POWDERCOAT                        | 2205 STAINLESS<br>STEEL | PIVOT ARM<br>FIXING:<br>WALL TO<br>PATCH                     | POOL GATE<br>PIVOT ARM<br>USED WITH<br>X1 MP20 TOP<br>PATCH FITTING | Pool<br>Gates<br>Internal &<br>External |
| OZONE POST<br>MOUNT TO PATCH<br>POOL GATE PIVOT<br>ARM               | 301139                     | 109x59mm<br>GLASS<br>THICKNESS:<br>12mm                                                               | SSS<br>ON REQUEST:<br>POWDERCOAT                        | 2205 STAINLESS<br>STEEL | PIVOT ARM<br>FIXING:<br>POST TO<br>PATCH                     | POOL GATE<br>PIVOT ARM<br>USED WITH<br>X1 MP20 TOP<br>PATCH FITTING | Pool<br>Gates<br>Internal &<br>External |
| OZONE 90<br>DEGREE GLASS<br>MOUNT TO PATCH<br>POOL GATE PIVOT<br>ARM | 301140                     | 74x110mm<br>GLASS<br>THICKNESS:<br>12mm                                                               | SSS<br>ON REQUEST:<br>POWDERCOAT                        | 2205 STAINLESS<br>STEEL | PIVOT ARM<br>FIXING:<br>90 DEGREE<br>GLASS TO<br>PATCH       | POOL GATE<br>PIVOT ARM<br>USED WITH<br>X1 MP20 TOP<br>PATCH FITTING | Pool<br>Gates<br>Internal &<br>External |
| TOP PATCH<br>FITTING                                                 | 301092<br>301093<br>301094 | 164x50x30mm<br>164x50x30mm<br>164x50x30mm<br>GLASS<br>THICKNESS:<br>10-12mm                           | ANOD NATURAL<br>PSS<br>SSS<br>ON REQUEST:<br>POWDERCOAT | 316 STAINLESS<br>STEEL  | TOP PATCH<br>FITTING                                         | GLASS PATCH<br>TO PIVOT ARM                                         | Pool<br>Gates<br>Internal &<br>External |
| BASE PLATE                                                           | 301124<br>301123           | 5mm<br>10mm<br>*5mm<br>increases<br>clearance to<br>17mm<br>10mm<br>increases<br>clearance to<br>22mm | SSS<br>SSS<br>ON REQUEST:<br>POWDERCOAT                 | 316 STAINLESS<br>STEEL  | PIVOT ARM<br>FIXING:<br>GLASS TO<br>PATCH                    | POOL GATE<br>PIVOT ARM<br>USED WITH<br>X2 MP20 TOP<br>PATCH FITTING | Pool<br>Gates<br>Internal &<br>External |