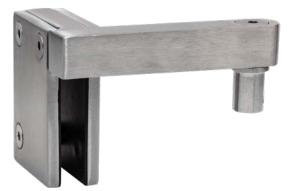

# Ozone Pool Gate Latch & Pivot Arms

An Ozone Hydraulic Patch is a revolutionary closer that incorporates an adjustable self closing mechanism into the bottom patch fitting alleviating the need for a floor spring. Four screw holes are all that is required to fix into timber, concrete or steel. A top patch, pool gate arm and latch are also required and will differ depending on your application.

#### **Key Features**

- ▶ Hydraulic self closing bottom patch fitting.
- Glass Mounted Pivot Arm (Inline).
- Glass Mounted Pivot Arm (90 degrees to Glass).
- ▶ Wall Mounted Pivot Arm.
- Post Mounted Pivot Arm.
- Top Patch Fitting.
- Pool Gate Latch 180 degree glass to glass (Inline).
- Pool Gate Latch 90 degree.
- Suits 12mm glass thickness.
- Adjustable closing speed.
- External and internal application.
- 316 or 2205 Satin Stainless Steel Finish as standard. Special colours available on request.
- Powder coated special colours available.

## **Ozone Pool Gate Components**

Pivot Arms (Top and Bottom Patches), Sealing Compound, Grout.

| 10               |
|------------------|
| YEAR<br>HARDWARE |
| WARRANTY         |

7

| Product                                                              | Model                      | Sizes mm                                                                                              | Finish                                                  | Material                | Туре                                                         | Application                                                         | Area                                    |
|----------------------------------------------------------------------|----------------------------|-------------------------------------------------------------------------------------------------------|---------------------------------------------------------|-------------------------|--------------------------------------------------------------|---------------------------------------------------------------------|-----------------------------------------|
| OZONE<br>HYDRAULIC<br>BOTTOM PATCH                                   | 301077                     | 183x70mm<br>GLASS<br>THICKNESS:<br>12mm                                                               | SSS<br>ON REQUEST:<br>POWDERCOAT                        | 316 STAINLESS<br>STEEL  | HYDRAULIC<br>BOTTOM<br>PATCH<br>FIXING:<br>PATCH TO<br>PATCH | POOL GATE<br>SELF CLOSING                                           | Pool<br>Gates<br>Internal &<br>External |
| OZONE WALL<br>MOUNT TO PATCH<br>POOL GATE PIVOT<br>ARM               | 301138                     | 84x60mm<br>GLASS<br>THICKNESS:<br>12mm                                                                | SSS<br>ON REQUEST:<br>POWDERCOAT                        | 2205 STAINLESS<br>STEEL | PIVOT ARM<br>FIXING:<br>WALL TO<br>PATCH                     | POOL GATE<br>PIVOT ARM<br>USED WITH<br>X1 MP20 TOP<br>PATCH FITTING | Pool<br>Gates<br>Internal &<br>External |
| OZONE POST<br>MOUNT TO PATCH<br>POOL GATE PIVOT<br>ARM               | 301139                     | 109x59mm<br>GLASS<br>THICKNESS:<br>12mm                                                               | SSS<br>ON REQUEST:<br>POWDERCOAT                        | 2205 STAINLESS<br>STEEL | PIVOT ARM<br>FIXING:<br>POST TO<br>PATCH                     | POOL GATE<br>PIVOT ARM<br>USED WITH<br>X1 MP20 TOP<br>PATCH FITTING | Pool<br>Gates<br>Internal &<br>External |
| OZONE 90<br>DEGREE GLASS<br>MOUNT TO PATCH<br>POOL GATE PIVOT<br>ARM | 301140                     | 74x110mm<br>GLASS<br>THICKNESS:<br>12mm                                                               | SSS<br>ON REQUEST:<br>POWDERCOAT                        | 2205 STAINLESS<br>STEEL | PIVOT ARM<br>FIXING:<br>90 DEGREE<br>GLASS TO<br>PATCH       | POOL GATE<br>PIVOT ARM<br>USED WITH<br>X1 MP20 TOP<br>PATCH FITTING | Pool<br>Gates<br>Internal &<br>External |
| TOP PATCH<br>FITTING                                                 | 301092<br>301093<br>301094 | 164x50x30mm<br>164x50x30mm<br>164x50x30mm<br>GLASS<br>THICKNESS:<br>10-12mm                           | ANOD NATURAL<br>PSS<br>SSS<br>ON REQUEST:<br>POWDERCOAT | 316 STAINLESS<br>STEEL  | TOP PATCH<br>FITTING                                         | GLASS PATCH<br>TO PIVOT ARM                                         | Pool<br>Gates<br>Internal &<br>External |
| BASE PLATE                                                           | 301124<br>301123           | 5mm<br>10mm<br>*5mm<br>increases<br>clearance to<br>17mm<br>10mm<br>increases<br>clearance to<br>22mm | SSS<br>SSS<br>ON REQUEST:<br>POWDERCOAT                 | 316 STAINLESS<br>STEEL  | PIVOT ARM<br>FIXING:<br>GLASS TO<br>PATCH                    | POOL GATE<br>PIVOT ARM<br>USED WITH<br>X2 MP20 TOP<br>PATCH FITTING | Pool<br>Gates<br>Internal &<br>External |