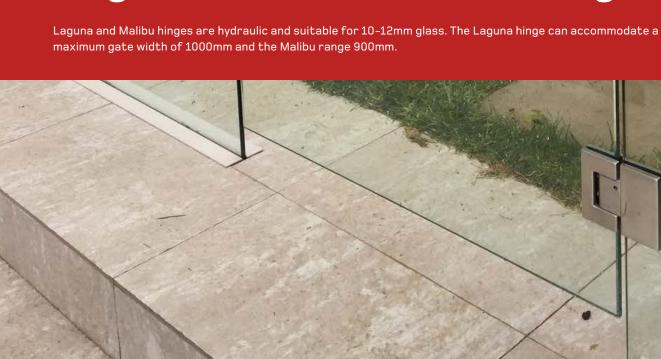

# Laguna & Malibu Gate Hinges

## Laguna (High Strength) Gate Hinge (For Doors 1000mm in width)

#### **Key Features**

- Self-closing gate hinges designed to close gates up to 1000mm wide.
- ▶ Suits 10 12mm glass thickness.
- Adjustable closing speed.
- External and internal application.
- ▶ Hinges are non-hold open.
- ▶ Glass to Glass.
- ▶ Wall to Glass.
- Right hand or Left Hand Opening.
- > 316 Satin or Polished Stainless Steel Finish as standard.