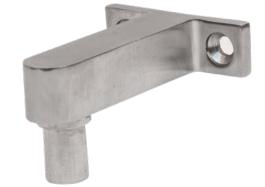

## **Ozone Pool Gate Components**

Pivot Arms (Top and Bottom Patches), Sealing Compound, Grout.

| 10               |
|------------------|
| YEAR<br>HARDWARE |
| WARRANTY         |

7

| Product                                                              | Model                      | Sizes mm                                                                                              | Finish                                                  | Material                | Туре                                                         | Application                                                         | Area                                    |
|----------------------------------------------------------------------|----------------------------|-------------------------------------------------------------------------------------------------------|---------------------------------------------------------|-------------------------|--------------------------------------------------------------|---------------------------------------------------------------------|-----------------------------------------|
| OZONE<br>HYDRAULIC<br>BOTTOM PATCH                                   | 301077                     | 183x70mm<br>GLASS<br>THICKNESS:<br>12mm                                                               | SSS<br>ON REQUEST:<br>POWDERCOAT                        | 316 STAINLESS<br>STEEL  | HYDRAULIC<br>BOTTOM<br>PATCH<br>FIXING:<br>PATCH TO<br>PATCH | POOL GATE<br>SELF CLOSING                                           | Pool<br>Gates<br>Internal &<br>External |
| OZONE WALL<br>MOUNT TO PATCH<br>POOL GATE PIVOT<br>ARM               | 301138                     | 84x60mm<br>GLASS<br>THICKNESS:<br>12mm                                                                | SSS<br>ON REQUEST:<br>POWDERCOAT                        | 2205 STAINLESS<br>STEEL | PIVOT ARM<br>FIXING:<br>WALL TO<br>PATCH                     | POOL GATE<br>PIVOT ARM<br>USED WITH<br>X1 MP20 TOP<br>PATCH FITTING | Pool<br>Gates<br>Internal &<br>External |
| OZONE POST<br>MOUNT TO PATCH<br>POOL GATE PIVOT<br>ARM               | 301139                     | 109x59mm<br>GLASS<br>THICKNESS:<br>12mm                                                               | SSS<br>ON REQUEST:<br>POWDERCOAT                        | 2205 STAINLESS<br>STEEL | PIVOT ARM<br>FIXING:<br>POST TO<br>PATCH                     | POOL GATE<br>PIVOT ARM<br>USED WITH<br>X1 MP20 TOP<br>PATCH FITTING | Pool<br>Gates<br>Internal &<br>External |
| OZONE 90<br>DEGREE GLASS<br>MOUNT TO PATCH<br>POOL GATE PIVOT<br>ARM | 301140                     | 74x110mm<br>GLASS<br>THICKNESS:<br>12mm                                                               | SSS<br>ON REQUEST:<br>POWDERCOAT                        | 2205 STAINLESS<br>STEEL | PIVOT ARM<br>FIXING:<br>90 DEGREE<br>GLASS TO<br>PATCH       | POOL GATE<br>PIVOT ARM<br>USED WITH<br>X1 MP20 TOP<br>PATCH FITTING | Pool<br>Gates<br>Internal &<br>External |
| TOP PATCH<br>FITTING                                                 | 301092<br>301093<br>301094 | 164x50x30mm<br>164x50x30mm<br>164x50x30mm<br>GLASS<br>THICKNESS:<br>10-12mm                           | ANOD NATURAL<br>PSS<br>SSS<br>ON REQUEST:<br>POWDERCOAT | 316 STAINLESS<br>STEEL  | TOP PATCH<br>FITTING                                         | GLASS PATCH<br>TO PIVOT ARM                                         | Pool<br>Gates<br>Internal &<br>External |
| BASE PLATE                                                           | 301124<br>301123           | 5mm<br>10mm<br>*5mm<br>increases<br>clearance to<br>17mm<br>10mm<br>increases<br>clearance to<br>22mm | SSS<br>SSS<br>ON REQUEST:<br>POWDERCOAT                 | 316 STAINLESS<br>STEEL  | PIVOT ARM<br>FIXING:<br>GLASS TO<br>PATCH                    | POOL GATE<br>PIVOT ARM<br>USED WITH<br>X2 MP20 TOP<br>PATCH FITTING | Pool<br>Gates<br>Internal &<br>External |