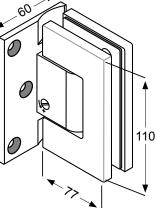

# Laguna & Malibu Gate Hinges

## Malibu Gate Hinge (For Doors 900mm in Width)

#### Key Features

- Self-closing gate hinges designed to close gates up to 900mm wide.
- ▶ Suits 10 12mm glass thickness.
- Adjustable closing speed.
- External and internal application.
- ▶ Hinges are non-hold open.
- Glass to Glass.
- ▶ Wall to Glass.
- Right hand or Left Hand Opening.
- 316 Satin or Polished Stainless Steel Finish as standard. Special colours available on request.
- Powder coated special colours available.