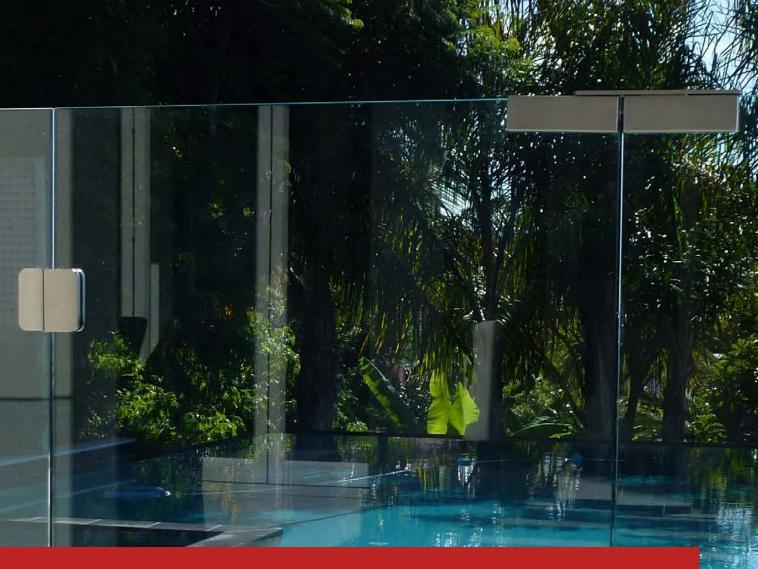

# Frameless Pool Fences, Gates and Wind Break Screens

Frameless glass fencing is unobstructive, easy to maintain, and is extremely difficult to scale and climb, perfect for pool enclosures. A number of configurations are possible, fitted with corrosion resistant stainless steel or aluminium fittings.

#### Frameless Pool Fences, Gates and Wind Break Screens

A glass pool fence is the optimal choice for securing a swimming pool without limiting the view of your pool area. Metro has numerous options available from floor mounted to face fix solutions. These are complemented by self-closing pool gates, latches, pivot arms and floor springs which are manufactured in quality marine grade 316 stainless steel, and engineered to last.

Glass Windbreaks are an elegant solution, allowing unobstructed clear views of your pool, patio, and landscape. Our glass pool fences and glass railing systems add value to your property and reflect a growing trend in design and safety.