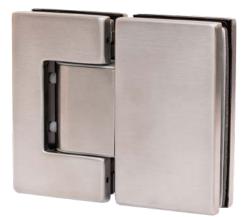

# Laguna & Malibu Gate Hinges

## Malibu Gate Hinge (For Doors 900mm in Width)

#### Key Features

- Self-closing gate hinges designed to close gates up to 900mm wide.
- ▶ Suits 10 12mm glass thickness.
- Adjustable closing speed.
- External and internal application.
- ▶ Hinges are non-hold open.
- Glass to Glass.
- ▶ Wall to Glass.
- Right hand or Left Hand Opening.
- 316 Satin or Polished Stainless Steel Finish as standard. Special colours available on request.
- Powder coated special colours available.