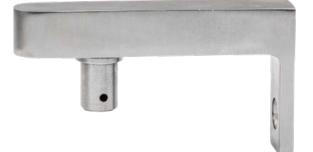

# Ozone Pool Gate Latch & Pivot Arms

An Ozone Hydraulic Patch is a revolutionary closer that incorporates an adjustable self closing mechanism into the bottom patch fitting alleviating the need for a floor spring. Four screw holes are all that is required to fix into timber, concrete or steel. A top patch, pool gate arm and latch are also required and will differ depending on your application.

#### **Key Features**

- ▶ Hydraulic self closing bottom patch fitting.
- Glass Mounted Pivot Arm (Inline).
- Glass Mounted Pivot Arm (90 degrees to Glass).
- ▶ Wall Mounted Pivot Arm.
- Post Mounted Pivot Arm.
- Top Patch Fitting.
- Pool Gate Latch 180 degree glass to glass (Inline).
- Pool Gate Latch 90 degree.
- Suits 12mm glass thickness.
- Adjustable closing speed.
- External and internal application.
- 316 or 2205 Satin Stainless Steel Finish as standard. Special colours available on request.
- Powder coated special colours available.

## **Ozone Pool Gate Components**

Pivot Arms (Top and Bottom Patches), Sealing Compound, Grout.

| 10               |
|------------------|
| YEAR<br>HARDWARE |
| WARRANTY         |

7

| Product                                                              | Model                      | Sizes mm                                                                                              | Finish                                                  | Material                | Туре                                                         | Application                                                         | Area                                    |
|----------------------------------------------------------------------|----------------------------|-------------------------------------------------------------------------------------------------------|---------------------------------------------------------|-------------------------|--------------------------------------------------------------|---------------------------------------------------------------------|-----------------------------------------|
| OZONE<br>HYDRAULIC<br>BOTTOM PATCH                                   | 301077                     | 183x70mm<br>GLASS<br>THICKNESS:<br>12mm                                                               | SSS<br>ON REQUEST:<br>POWDERCOAT                        | 316 STAINLESS<br>STEEL  | HYDRAULIC<br>BOTTOM<br>PATCH<br>FIXING:<br>PATCH TO<br>PATCH | POOL GATE<br>SELF CLOSING                                           | Pool<br>Gates<br>Internal &<br>External |
| OZONE WALL<br>MOUNT TO PATCH<br>POOL GATE PIVOT<br>ARM               | 301138                     | 84x60mm<br>GLASS<br>THICKNESS:<br>12mm                                                                | SSS<br>ON REQUEST:<br>POWDERCOAT                        | 2205 STAINLESS<br>STEEL | PIVOT ARM<br>FIXING:<br>WALL TO<br>PATCH                     | POOL GATE<br>PIVOT ARM<br>USED WITH<br>X1 MP20 TOP<br>PATCH FITTING | Pool<br>Gates<br>Internal &<br>External |
| OZONE POST<br>MOUNT TO PATCH<br>POOL GATE PIVOT<br>ARM               | 301139                     | 109x59mm<br>GLASS<br>THICKNESS:<br>12mm                                                               | SSS<br>ON REQUEST:<br>POWDERCOAT                        | 2205 STAINLESS<br>STEEL | PIVOT ARM<br>FIXING:<br>POST TO<br>PATCH                     | POOL GATE<br>PIVOT ARM<br>USED WITH<br>X1 MP20 TOP<br>PATCH FITTING | Pool<br>Gates<br>Internal &<br>External |
| OZONE 90<br>DEGREE GLASS<br>MOUNT TO PATCH<br>POOL GATE PIVOT<br>ARM | 301140                     | 74x110mm<br>GLASS<br>THICKNESS:<br>12mm                                                               | SSS<br>ON REQUEST:<br>POWDERCOAT                        | 2205 STAINLESS<br>STEEL | PIVOT ARM<br>FIXING:<br>90 DEGREE<br>GLASS TO<br>PATCH       | POOL GATE<br>PIVOT ARM<br>USED WITH<br>X1 MP20 TOP<br>PATCH FITTING | Pool<br>Gates<br>Internal &<br>External |
| TOP PATCH<br>FITTING                                                 | 301092<br>301093<br>301094 | 164x50x30mm<br>164x50x30mm<br>164x50x30mm<br>GLASS<br>THICKNESS:<br>10-12mm                           | ANOD NATURAL<br>PSS<br>SSS<br>ON REQUEST:<br>POWDERCOAT | 316 STAINLESS<br>STEEL  | TOP PATCH<br>FITTING                                         | GLASS PATCH<br>TO PIVOT ARM                                         | Pool<br>Gates<br>Internal &<br>External |
| BASE PLATE                                                           | 301124<br>301123           | 5mm<br>10mm<br>*5mm<br>increases<br>clearance to<br>17mm<br>10mm<br>increases<br>clearance to<br>22mm | SSS<br>SSS<br>ON REQUEST:<br>POWDERCOAT                 | 316 STAINLESS<br>STEEL  | PIVOT ARM<br>FIXING:<br>GLASS TO<br>PATCH                    | POOL GATE<br>PIVOT ARM<br>USED WITH<br>X2 MP20 TOP<br>PATCH FITTING | Pool<br>Gates<br>Internal &<br>External |