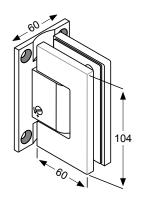

## Malibu Gate Hinge (For Doors 900mm in Width)

#### Key Features

- Self-closing gate hinges designed to close gates up to 900mm wide.
- ▶ Suits 10 12mm glass thickness.
- Adjustable closing speed.
- External and internal application.
- ▶ Hinges are non-hold open.
- Glass to Glass.
- ▶ Wall to Glass.
- Right hand or Left Hand Opening.
- 316 Satin or Polished Stainless Steel Finish as standard. Special colours available on request.
- Powder coated special colours available.