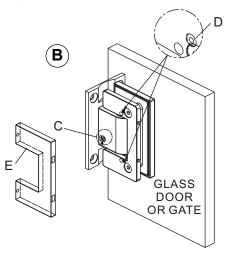

# Ozone Pool Gate Latch & Pivot Arms

An Ozone Hydraulic Patch is a revolutionary closer that incorporates an adjustable self closing mechanism into the bottom patch fitting alleviating the need for a floor spring. Four screw holes are all that is required to fix into timber, concrete or steel. A top patch, pool gate arm and latch are also required and will differ depending on your application.

#### **Key Features**

- ▶ Hydraulic self closing bottom patch fitting.
- Glass Mounted Pivot Arm (Inline).
- Glass Mounted Pivot Arm (90 degrees to Glass).
- ▶ Wall Mounted Pivot Arm.
- Post Mounted Pivot Arm.
- Top Patch Fitting.
- Pool Gate Latch 180 degree glass to glass (Inline).
- Pool Gate Latch 90 degree.
- Suits 12mm glass thickness.
- Adjustable closing speed.
- External and internal application.
- 316 or 2205 Satin Stainless Steel Finish as standard. Special colours available on request.
- Powder coated special colours available.