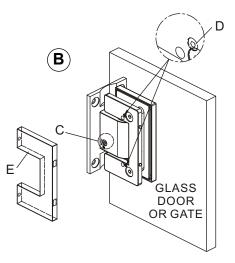

# Ozone Pool Gate Latch & Pivot Arms

An Ozone Hydraulic Patch is a revolutionary closer that incorporates an adjustable self closing mechanism into the bottom patch fitting alleviating the need for a floor spring. Four screw holes are all that is required to fix into timber, concrete or steel. A top patch, pool gate arm and latch are also required and will differ depending on your application.

#### **Key Features**

- ▶ Hydraulic self closing bottom patch fitting.
- Glass Mounted Pivot Arm (Inline).
- Glass Mounted Pivot Arm (90 degrees to Glass).
- ▶ Wall Mounted Pivot Arm.
- Post Mounted Pivot Arm.
- Top Patch Fitting.
- Pool Gate Latch 180 degree glass to glass (Inline).
- Pool Gate Latch 90 degree.
- Suits 12mm glass thickness.
- Adjustable closing speed.
- External and internal application.
- 316 or 2205 Satin Stainless Steel Finish as standard. Special colours available on request.
- Powder coated special colours available.

## **Ozone Pool Gate Components**

Pivot Arms (Top and Bottom Patches), Sealing Compound, Grout.

| 10               |
|------------------|
| YEAR<br>HARDWARE |
| WARRANTY         |

7

| Product                                                              | Model                      | Sizes mm                                                                                              | Finish                                                  | Material                | Туре                                                         | Application                                                         | Area                                    |
|----------------------------------------------------------------------|----------------------------|-------------------------------------------------------------------------------------------------------|---------------------------------------------------------|-------------------------|--------------------------------------------------------------|---------------------------------------------------------------------|-----------------------------------------|
| OZONE<br>HYDRAULIC<br>BOTTOM PATCH                                   | 301077                     | 183x70mm<br>GLASS<br>THICKNESS:<br>12mm                                                               | SSS<br>ON REQUEST:<br>POWDERCOAT                        | 316 STAINLESS<br>STEEL  | HYDRAULIC<br>BOTTOM<br>PATCH<br>FIXING:<br>PATCH TO<br>PATCH | POOL GATE<br>SELF CLOSING                                           | Pool<br>Gates<br>Internal &<br>External |
| OZONE WALL<br>MOUNT TO PATCH<br>POOL GATE PIVOT<br>ARM               | 301138                     | 84x60mm<br>GLASS<br>THICKNESS:<br>12mm                                                                | SSS<br>ON REQUEST:<br>POWDERCOAT                        | 2205 STAINLESS<br>STEEL | PIVOT ARM<br>FIXING:<br>WALL TO<br>PATCH                     | POOL GATE<br>PIVOT ARM<br>USED WITH<br>X1 MP20 TOP<br>PATCH FITTING | Pool<br>Gates<br>Internal &<br>External |
| OZONE POST<br>MOUNT TO PATCH<br>POOL GATE PIVOT<br>ARM               | 301139                     | 109x59mm<br>GLASS<br>THICKNESS:<br>12mm                                                               | SSS<br>ON REQUEST:<br>POWDERCOAT                        | 2205 STAINLESS<br>STEEL | PIVOT ARM<br>FIXING:<br>POST TO<br>PATCH                     | POOL GATE<br>PIVOT ARM<br>USED WITH<br>X1 MP20 TOP<br>PATCH FITTING | Pool<br>Gates<br>Internal &<br>External |
| OZONE 90<br>DEGREE GLASS<br>MOUNT TO PATCH<br>POOL GATE PIVOT<br>ARM | 301140                     | 74x110mm<br>GLASS<br>THICKNESS:<br>12mm                                                               | SSS<br>ON REQUEST:<br>POWDERCOAT                        | 2205 STAINLESS<br>STEEL | PIVOT ARM<br>FIXING:<br>90 DEGREE<br>GLASS TO<br>PATCH       | POOL GATE<br>PIVOT ARM<br>USED WITH<br>X1 MP20 TOP<br>PATCH FITTING | Pool<br>Gates<br>Internal &<br>External |
| TOP PATCH<br>FITTING                                                 | 301092<br>301093<br>301094 | 164x50x30mm<br>164x50x30mm<br>164x50x30mm<br>GLASS<br>THICKNESS:<br>10-12mm                           | ANOD NATURAL<br>PSS<br>SSS<br>ON REQUEST:<br>POWDERCOAT | 316 STAINLESS<br>STEEL  | TOP PATCH<br>FITTING                                         | GLASS PATCH<br>TO PIVOT ARM                                         | Pool<br>Gates<br>Internal &<br>External |
| BASE PLATE                                                           | 301124<br>301123           | 5mm<br>10mm<br>*5mm<br>increases<br>clearance to<br>17mm<br>10mm<br>increases<br>clearance to<br>22mm | SSS<br>SSS<br>ON REQUEST:<br>POWDERCOAT                 | 316 STAINLESS<br>STEEL  | PIVOT ARM<br>FIXING:<br>GLASS TO<br>PATCH                    | POOL GATE<br>PIVOT ARM<br>USED WITH<br>X2 MP20 TOP<br>PATCH FITTING | Pool<br>Gates<br>Internal &<br>External |