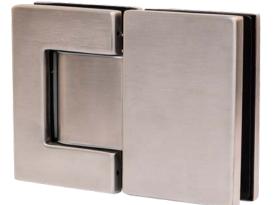

# Laguna & Malibu Gate Hinges

## Laguna (High Strength) Gate Hinge (For Doors 1000mm in width)

#### **Key Features**

- Self-closing gate hinges designed to close gates up to 1000mm wide.
- ▶ Suits 10 12mm glass thickness.
- Adjustable closing speed.
- External and internal application.
- ▶ Hinges are non-hold open.
- ▶ Glass to Glass.
- ▶ Wall to Glass.
- Right hand or Left Hand Opening.
- > 316 Satin or Polished Stainless Steel Finish as standard.