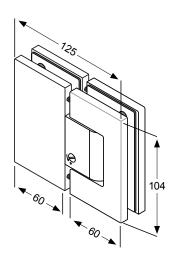

## Laguna (High Strength) Gate Hinge (For Doors 1000mm in width)

#### **Key Features**

- Self-closing gate hinges designed to close gates up to 1000mm wide.
- ▶ Suits 10 12mm glass thickness.
- Adjustable closing speed.
- External and internal application.
- ▶ Hinges are non-hold open.
- ▶ Glass to Glass.
- ▶ Wall to Glass.
- Right hand or Left Hand Opening.
- > 316 Satin or Polished Stainless Steel Finish as standard.