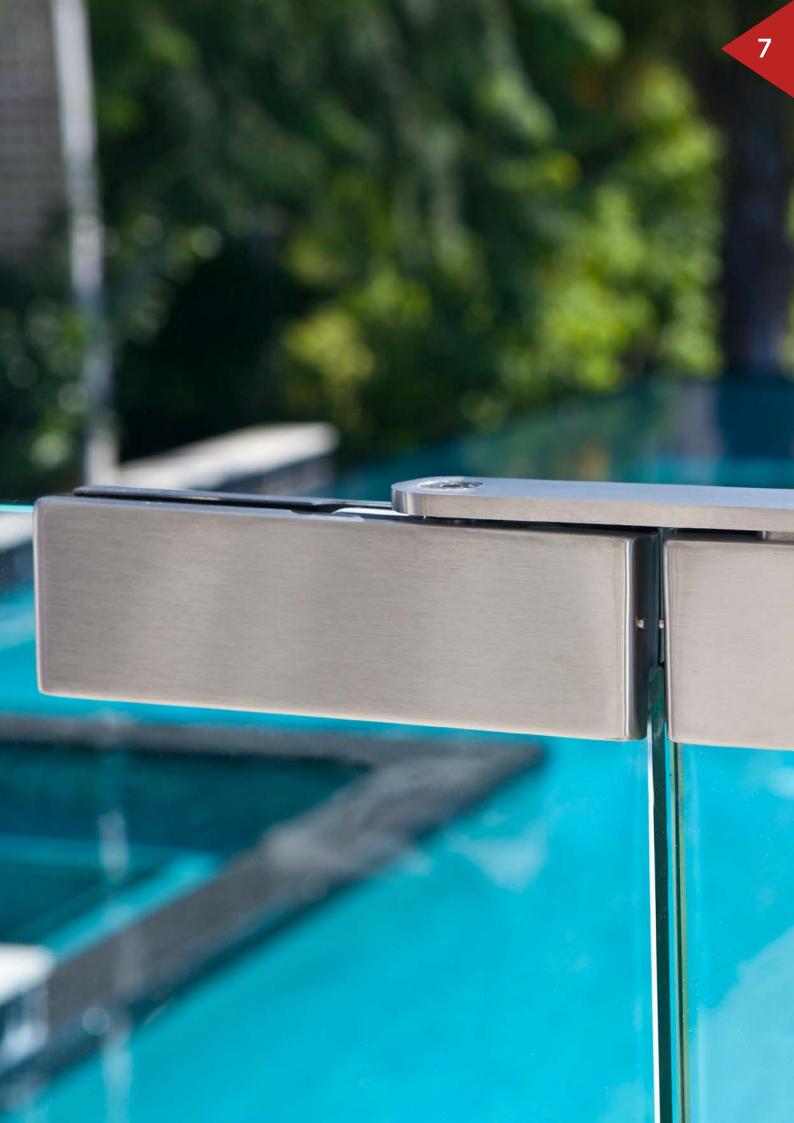

# Frameless Pool Fences, Gates and Wind Break Screens

Frameless glass fencing is unobstructive, easy to maintain, and is extremely difficult to scale and climb, perfect for pool enclosures. A number of configurations are possible, fitted with corrosion resistant stainless steel or aluminium fittings.

#### Frameless Pool Fences, Gates and Wind Break Screens

A glass pool fence is the optimal choice for securing a swimming pool without limiting the view of your pool area. Metro has numerous options available from floor mounted to face fix solutions. These are complemented by self-closing pool gates, latches, pivot arms and floor springs which are manufactured in quality marine grade 316 stainless steel, and engineered to last.

Glass Windbreaks are an elegant solution, allowing unobstructed clear views of your pool, patio, and landscape. Our glass pool fences and glass railing systems add value to your property and reflect a growing trend in design and safety.