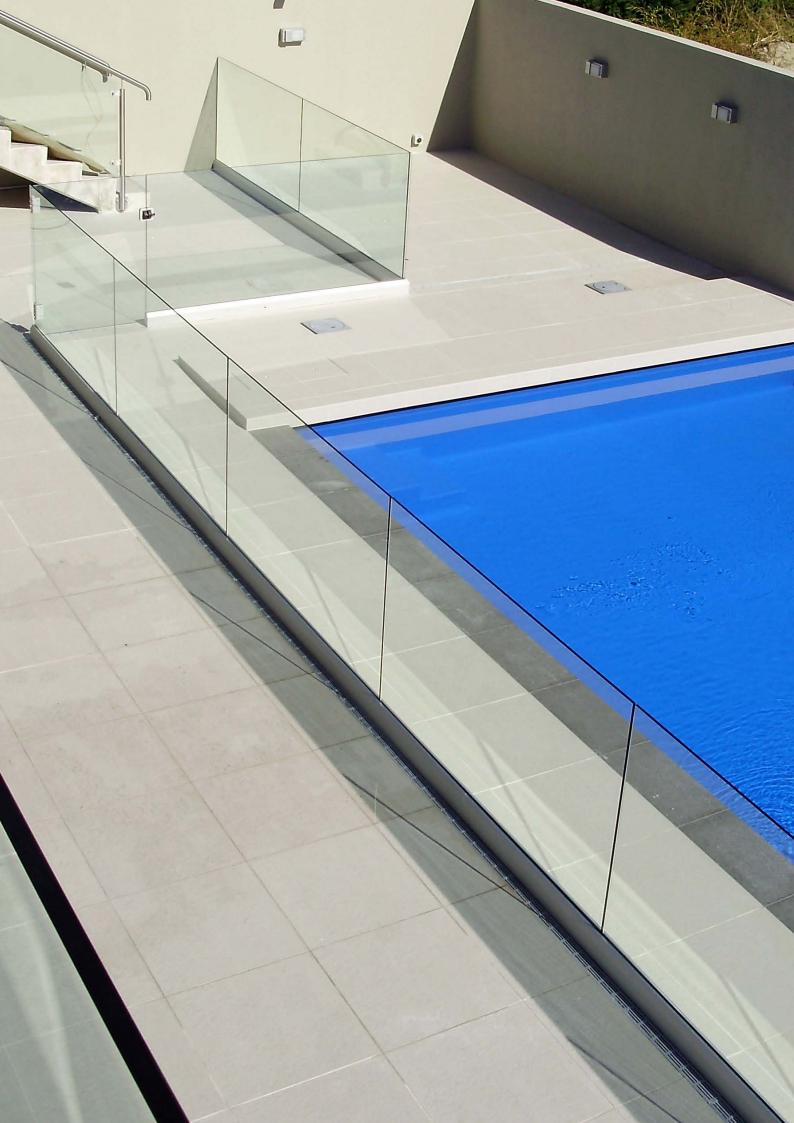

#### Frameless Pool Fences, Gates and Wind Break Screens

A glass pool fence is the optimal choice for securing a swimming pool without limiting the view of your pool area. Metro has numerous options available from floor mounted to face fix solutions. These are complemented by self-closing pool gates, latches, pivot arms and floor springs which are manufactured in quality marine grade 316 stainless steel, and engineered to last.

Glass Windbreaks are an elegant solution, allowing unobstructed clear views of your pool, patio, and landscape. Our glass pool fences and glass railing systems add value to your property and reflect a growing trend in design and safety.