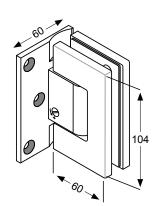

## Malibu Gate Hinge (For Doors 900mm in Width)

#### Key Features

- Self-closing gate hinges designed to close gates up to 900mm wide.
- ▶ Suits 10 12mm glass thickness.
- Adjustable closing speed.
- External and internal application.
- ▶ Hinges are non-hold open.
- Glass to Glass.
- ▶ Wall to Glass.
- Right hand or Left Hand Opening.
- 316 Satin or Polished Stainless Steel Finish as standard. Special colours available on request.
- Powder coated special colours available.