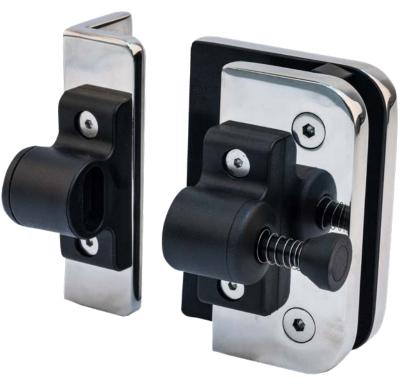

# Ozone Pool Gate Latch & Pivot Arms

An Ozone Hydraulic Patch is a revolutionary closer that incorporates an adjustable self closing mechanism into the bottom patch fitting alleviating the need for a floor spring. Four screw holes are all that is required to fix into timber, concrete or steel. A top patch, pool gate arm and latch are also required and will differ depending on your application.

#### **Key Features**

- ▶ Hydraulic self closing bottom patch fitting.
- Glass Mounted Pivot Arm (Inline).
- Glass Mounted Pivot Arm (90 degrees to Glass).
- ▶ Wall Mounted Pivot Arm.
- Post Mounted Pivot Arm.
- Top Patch Fitting.
- Pool Gate Latch 180 degree glass to glass (Inline).
- Pool Gate Latch 90 degree.
- Suits 12mm glass thickness.
- Adjustable closing speed.
- External and internal application.
- 316 or 2205 Satin Stainless Steel Finish as standard. Special colours available on request.
- Powder coated special colours available.