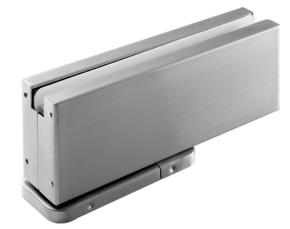

# Ozone Pool Gate Latch & Pivot Arms

An Ozone Hydraulic Patch is a revolutionary closer that incorporates an adjustable self closing mechanism into the bottom patch fitting alleviating the need for a floor spring. Four screw holes are all that is required to fix into timber, concrete or steel. A top patch, pool gate arm and latch are also required and will differ depending on your application.

#### **Key Features**

- ▶ Hydraulic self closing bottom patch fitting.
- Glass Mounted Pivot Arm (Inline).
- Glass Mounted Pivot Arm (90 degrees to Glass).
- ▶ Wall Mounted Pivot Arm.
- Post Mounted Pivot Arm.
- Top Patch Fitting.
- Pool Gate Latch 180 degree glass to glass (Inline).
- Pool Gate Latch 90 degree.
- Suits 12mm glass thickness.
- Adjustable closing speed.
- External and internal application.
- 316 or 2205 Satin Stainless Steel Finish as standard. Special colours available on request.
- Powder coated special colours available.

## **Ozone Pool Gate Components**

Pivot Arms (Top and Bottom Patches), Sealing Compound, Grout.

| 10               |
|------------------|
| YEAR<br>HARDWARE |
| WARRANTY         |

7

| Product                                                              | Model                      | Sizes mm                                                                                              | Finish                                                  | Material                | Туре                                                         | Application                                                         | Area                                    |
|----------------------------------------------------------------------|----------------------------|-------------------------------------------------------------------------------------------------------|---------------------------------------------------------|-------------------------|--------------------------------------------------------------|---------------------------------------------------------------------|-----------------------------------------|
| OZONE<br>HYDRAULIC<br>BOTTOM PATCH                                   | 301077                     | 183x70mm<br>GLASS<br>THICKNESS:<br>12mm                                                               | SSS<br>ON REQUEST:<br>POWDERCOAT                        | 316 STAINLESS<br>STEEL  | HYDRAULIC<br>BOTTOM<br>PATCH<br>FIXING:<br>PATCH TO<br>PATCH | POOL GATE<br>SELF CLOSING                                           | Pool<br>Gates<br>Internal &<br>External |
| OZONE WALL<br>MOUNT TO PATCH<br>POOL GATE PIVOT<br>ARM               | 301138                     | 84x60mm<br>GLASS<br>THICKNESS:<br>12mm                                                                | SSS<br>ON REQUEST:<br>POWDERCOAT                        | 2205 STAINLESS<br>STEEL | PIVOT ARM<br>FIXING:<br>WALL TO<br>PATCH                     | POOL GATE<br>PIVOT ARM<br>USED WITH<br>X1 MP20 TOP<br>PATCH FITTING | Pool<br>Gates<br>Internal &<br>External |
| OZONE POST<br>MOUNT TO PATCH<br>POOL GATE PIVOT<br>ARM               | 301139                     | 109x59mm<br>GLASS<br>THICKNESS:<br>12mm                                                               | SSS<br>ON REQUEST:<br>POWDERCOAT                        | 2205 STAINLESS<br>STEEL | PIVOT ARM<br>FIXING:<br>POST TO<br>PATCH                     | POOL GATE<br>PIVOT ARM<br>USED WITH<br>X1 MP20 TOP<br>PATCH FITTING | Pool<br>Gates<br>Internal &<br>External |
| OZONE 90<br>DEGREE GLASS<br>MOUNT TO PATCH<br>POOL GATE PIVOT<br>ARM | 301140                     | 74x110mm<br>GLASS<br>THICKNESS:<br>12mm                                                               | SSS<br>ON REQUEST:<br>POWDERCOAT                        | 2205 STAINLESS<br>STEEL | PIVOT ARM<br>FIXING:<br>90 DEGREE<br>GLASS TO<br>PATCH       | POOL GATE<br>PIVOT ARM<br>USED WITH<br>X1 MP20 TOP<br>PATCH FITTING | Pool<br>Gates<br>Internal &<br>External |
| TOP PATCH<br>FITTING                                                 | 301092<br>301093<br>301094 | 164x50x30mm<br>164x50x30mm<br>164x50x30mm<br>GLASS<br>THICKNESS:<br>10-12mm                           | ANOD NATURAL<br>PSS<br>SSS<br>ON REQUEST:<br>POWDERCOAT | 316 STAINLESS<br>STEEL  | TOP PATCH<br>FITTING                                         | GLASS PATCH<br>TO PIVOT ARM                                         | Pool<br>Gates<br>Internal &<br>External |
| BASE PLATE                                                           | 301124<br>301123           | 5mm<br>10mm<br>*5mm<br>increases<br>clearance to<br>17mm<br>10mm<br>increases<br>clearance to<br>22mm | SSS<br>SSS<br>ON REQUEST:<br>POWDERCOAT                 | 316 STAINLESS<br>STEEL  | PIVOT ARM<br>FIXING:<br>GLASS TO<br>PATCH                    | POOL GATE<br>PIVOT ARM<br>USED WITH<br>X2 MP20 TOP<br>PATCH FITTING | Pool<br>Gates<br>Internal &<br>External |