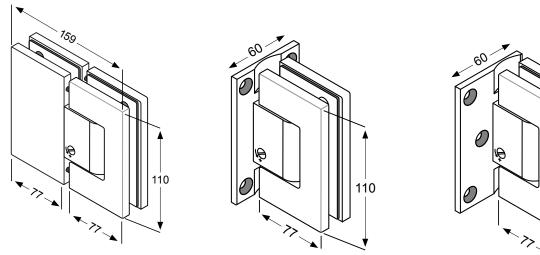

# Laguna & Malibu Gate Hinges

## Laguna (High Strength) Gate Hinge (For Doors 1000mm in width)

#### **Key Features**

- Self-closing gate hinges designed to close gates up to 1000mm wide.
- ▶ Suits 10 12mm glass thickness.
- Adjustable closing speed.
- External and internal application.
- ▶ Hinges are non-hold open.
- ▶ Glass to Glass.
- ▶ Wall to Glass.
- Right hand or Left Hand Opening.
- > 316 Satin or Polished Stainless Steel Finish as standard.