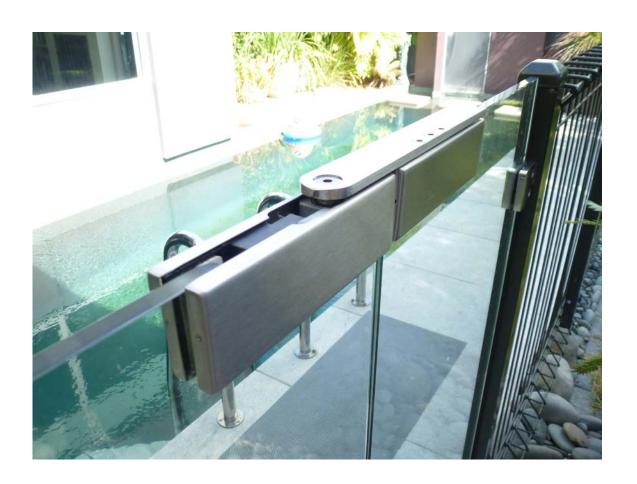

# Ozone Pool Gate Latch & Pivot Arms

An Ozone Hydraulic Patch is a revolutionary closer that incorporates an adjustable self closing mechanism into the bottom patch fitting alleviating the need for a floor spring. Four screw holes are all that is required to fix into timber, concrete or steel. A top patch, pool gate arm and latch are also required and will differ depending on your application.

#### **Key Features**

- ▶ Hydraulic self closing bottom patch fitting.
- Glass Mounted Pivot Arm (Inline).
- Glass Mounted Pivot Arm (90 degrees to Glass).
- ▶ Wall Mounted Pivot Arm.
- Post Mounted Pivot Arm.
- Top Patch Fitting.
- Pool Gate Latch 180 degree glass to glass (Inline).
- Pool Gate Latch 90 degree.
- Suits 12mm glass thickness.
- Adjustable closing speed.
- External and internal application.
- 316 or 2205 Satin Stainless Steel Finish as standard. Special colours available on request.
- Powder coated special colours available.

## **Ozone Pool Gate Components**

Pivot Arms (Top and Bottom Patches), Sealing Compound, Grout.

| 10               |
|------------------|
| YEAR<br>HARDWARE |
| WARRANTY         |

7

| Product                                                              | Model                      | Sizes mm                                                                                              | Finish                                                  | Material                | Туре                                                         | Application                                                         | Area                                    |
|----------------------------------------------------------------------|----------------------------|-------------------------------------------------------------------------------------------------------|---------------------------------------------------------|-------------------------|--------------------------------------------------------------|---------------------------------------------------------------------|-----------------------------------------|
| OZONE<br>HYDRAULIC<br>BOTTOM PATCH                                   | 301077                     | 183x70mm<br>GLASS<br>THICKNESS:<br>12mm                                                               | SSS<br>ON REQUEST:<br>POWDERCOAT                        | 316 STAINLESS<br>STEEL  | HYDRAULIC<br>BOTTOM<br>PATCH<br>FIXING:<br>PATCH TO<br>PATCH | POOL GATE<br>SELF CLOSING                                           | Pool<br>Gates<br>Internal &<br>External |
| OZONE WALL<br>MOUNT TO PATCH<br>POOL GATE PIVOT<br>ARM               | 301138                     | 84x60mm<br>GLASS<br>THICKNESS:<br>12mm                                                                | SSS<br>ON REQUEST:<br>POWDERCOAT                        | 2205 STAINLESS<br>STEEL | PIVOT ARM<br>FIXING:<br>WALL TO<br>PATCH                     | POOL GATE<br>PIVOT ARM<br>USED WITH<br>X1 MP20 TOP<br>PATCH FITTING | Pool<br>Gates<br>Internal &<br>External |
| OZONE POST<br>MOUNT TO PATCH<br>POOL GATE PIVOT<br>ARM               | 301139                     | 109x59mm<br>GLASS<br>THICKNESS:<br>12mm                                                               | SSS<br>ON REQUEST:<br>POWDERCOAT                        | 2205 STAINLESS<br>STEEL | PIVOT ARM<br>FIXING:<br>POST TO<br>PATCH                     | POOL GATE<br>PIVOT ARM<br>USED WITH<br>X1 MP20 TOP<br>PATCH FITTING | Pool<br>Gates<br>Internal &<br>External |
| OZONE 90<br>DEGREE GLASS<br>MOUNT TO PATCH<br>POOL GATE PIVOT<br>ARM | 301140                     | 74x110mm<br>GLASS<br>THICKNESS:<br>12mm                                                               | SSS<br>ON REQUEST:<br>POWDERCOAT                        | 2205 STAINLESS<br>STEEL | PIVOT ARM<br>FIXING:<br>90 DEGREE<br>GLASS TO<br>PATCH       | POOL GATE<br>PIVOT ARM<br>USED WITH<br>X1 MP20 TOP<br>PATCH FITTING | Pool<br>Gates<br>Internal &<br>External |
| TOP PATCH<br>FITTING                                                 | 301092<br>301093<br>301094 | 164x50x30mm<br>164x50x30mm<br>164x50x30mm<br>GLASS<br>THICKNESS:<br>10-12mm                           | ANOD NATURAL<br>PSS<br>SSS<br>ON REQUEST:<br>POWDERCOAT | 316 STAINLESS<br>STEEL  | TOP PATCH<br>FITTING                                         | GLASS PATCH<br>TO PIVOT ARM                                         | Pool<br>Gates<br>Internal &<br>External |
| BASE PLATE                                                           | 301124<br>301123           | 5mm<br>10mm<br>*5mm<br>increases<br>clearance to<br>17mm<br>10mm<br>increases<br>clearance to<br>22mm | SSS<br>SSS<br>ON REQUEST:<br>POWDERCOAT                 | 316 STAINLESS<br>STEEL  | PIVOT ARM<br>FIXING:<br>GLASS TO<br>PATCH                    | POOL GATE<br>PIVOT ARM<br>USED WITH<br>X2 MP20 TOP<br>PATCH FITTING | Pool<br>Gates<br>Internal &<br>External |