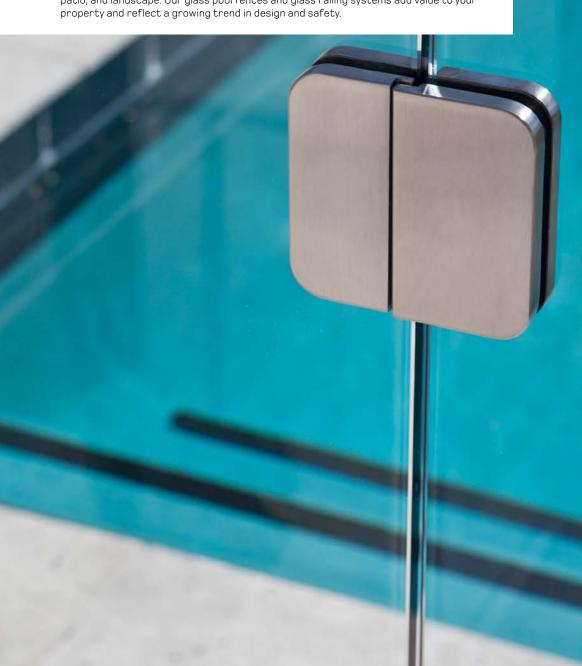

# Ozone Pool Gate Latch & Pivot Arms

An Ozone Hydraulic Patch is a revolutionary closer that incorporates an adjustable self closing mechanism into the bottom patch fitting alleviating the need for a floor spring. Four screw holes are all that is required to fix into timber, concrete or steel. A top patch, pool gate arm and latch are also required and will differ depending on your application.

#### **Key Features**

- ▶ Hydraulic self closing bottom patch fitting.
- Glass Mounted Pivot Arm (Inline).
- Glass Mounted Pivot Arm (90 degrees to Glass).
- ▶ Wall Mounted Pivot Arm.
- Post Mounted Pivot Arm.
- Top Patch Fitting.
- Pool Gate Latch 180 degree glass to glass (Inline).
- Pool Gate Latch 90 degree.
- Suits 12mm glass thickness.
- Adjustable closing speed.
- External and internal application.
- 316 or 2205 Satin Stainless Steel Finish as standard. Special colours available on request.
- Powder coated special colours available.