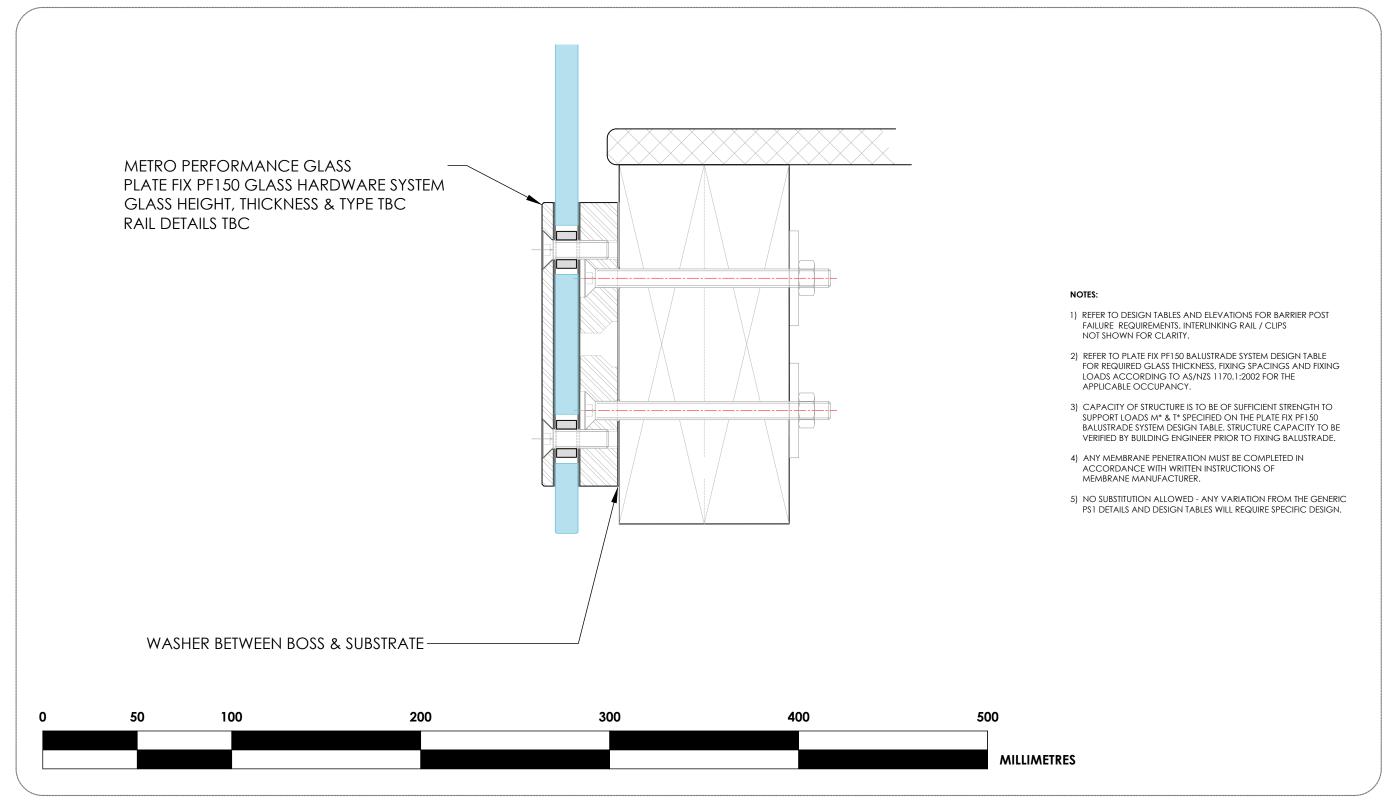

## PLATE FIX PF150 HARDWARE SYSTEM TIMBER FIXING DETAIL: PF150 / T / BN-M10



## **CAD Drawing Disclaimer:**

All intellectual property rights (including, without limitation, all copyright and design rights) subsisting in the CAD drawings and related information belongs to Metro Performance Glass.

The USER may not, under any circumstances use or allow the use of, in part or whole, Metro Performance Glass CAD drawings with any product or system other than Metro Performance Glass products and or component parts specified within the drawing and connected PS1 documentation. The reproduction and use of this material is only authorised for purposes connected with the specification or use of Metro Performance Glass products and systems. The USER of this information is authorised to reproduce and distribute exact copies or exact extracts of CAD drawings for the sole purp