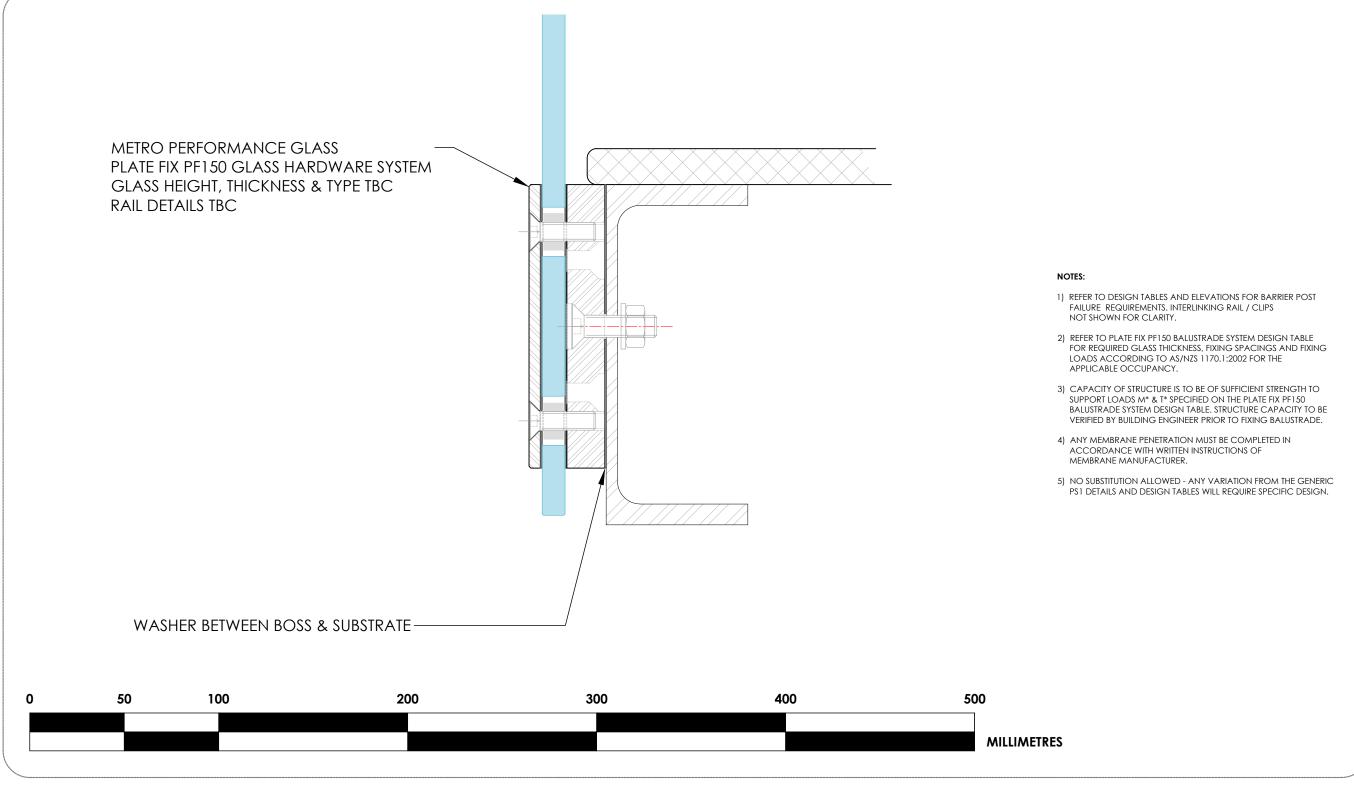

## PLATE FIX PF150 HARDWARE SYSTEM STEEL FIXING DETAIL: PF150 / S (open) / BN-M12