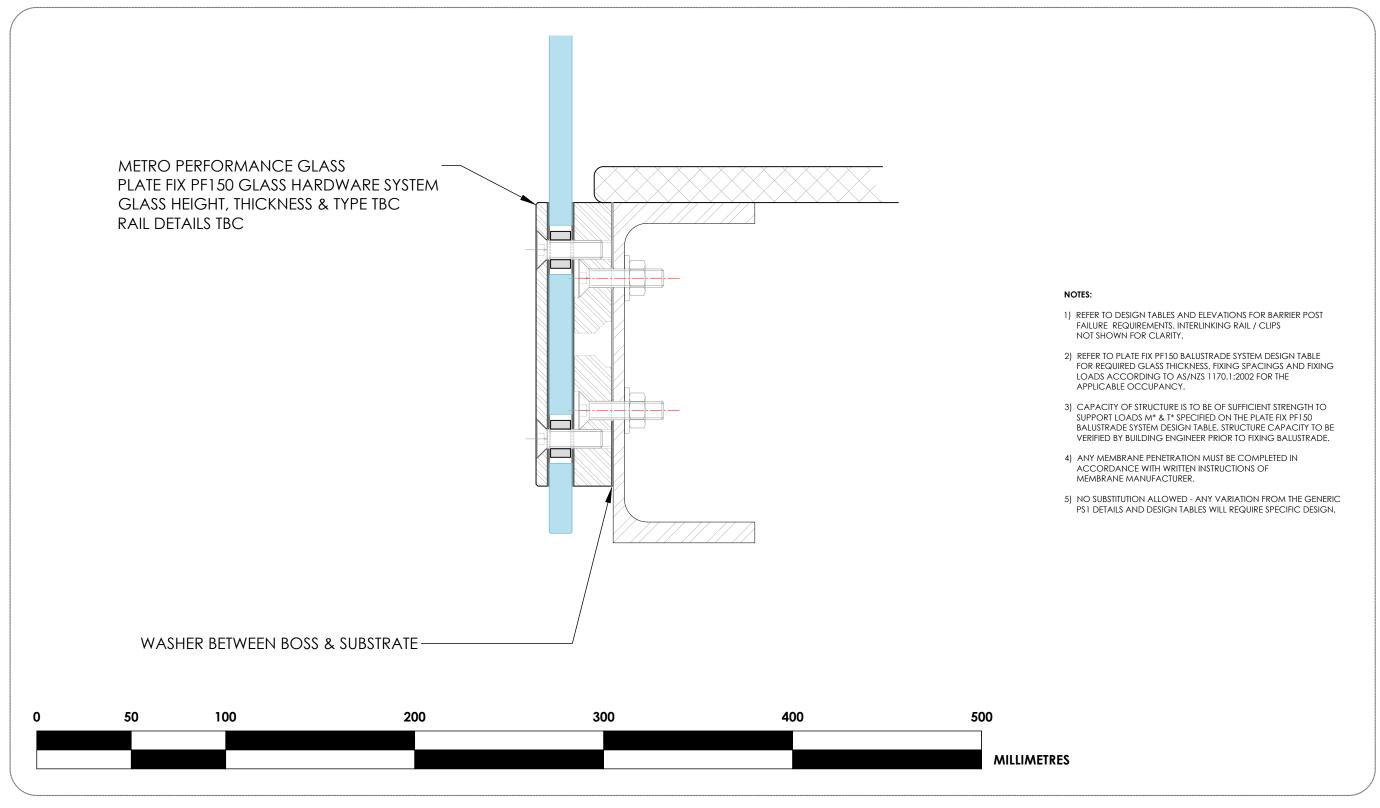

## PLATE FIX PF150 HARDWARE SYSTEM STEEL FIXING DETAIL: PF150 / S (open) / BN-M10