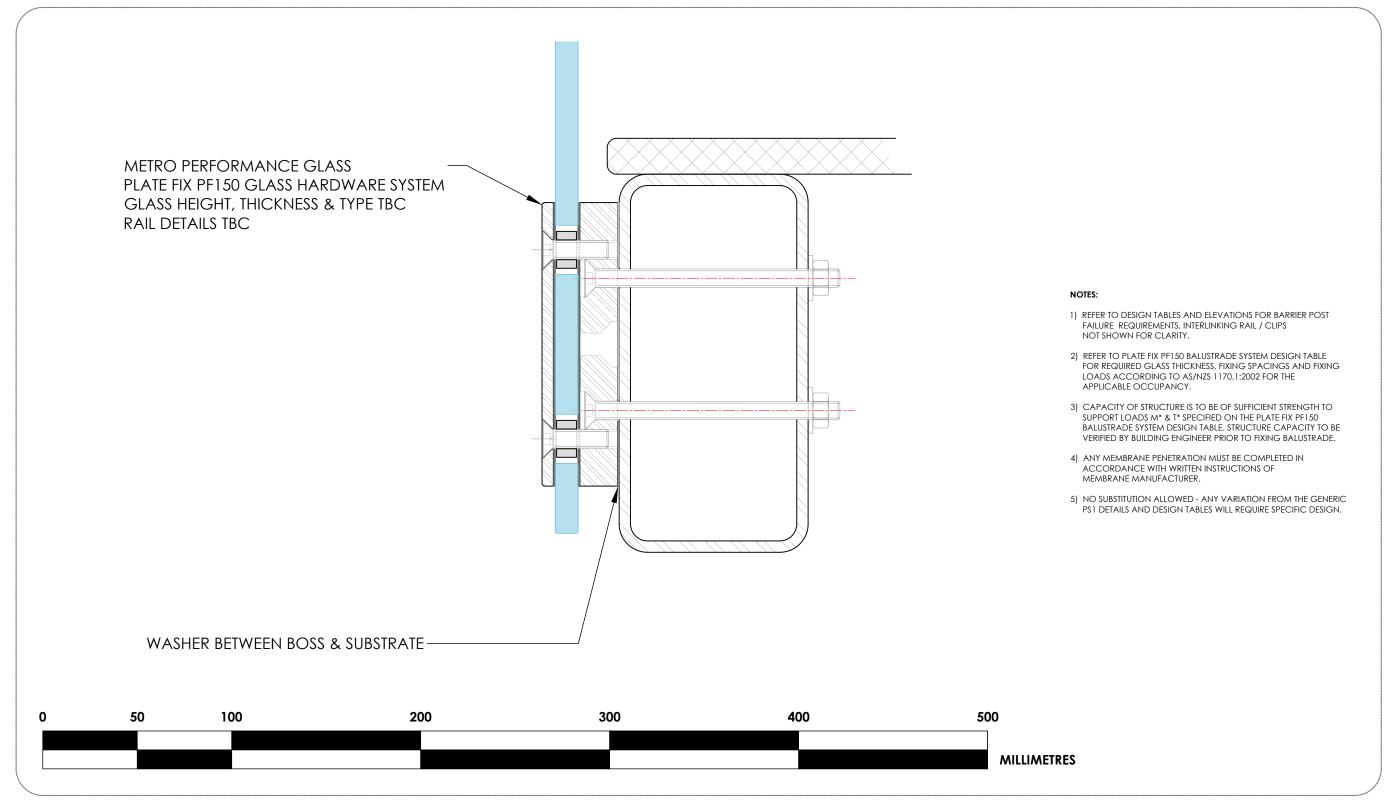

## PLATE FIX PF150 HARDWARE SYSTEM STEEL FIXING DETAIL: PF150 / S (hollow) / BN-M10