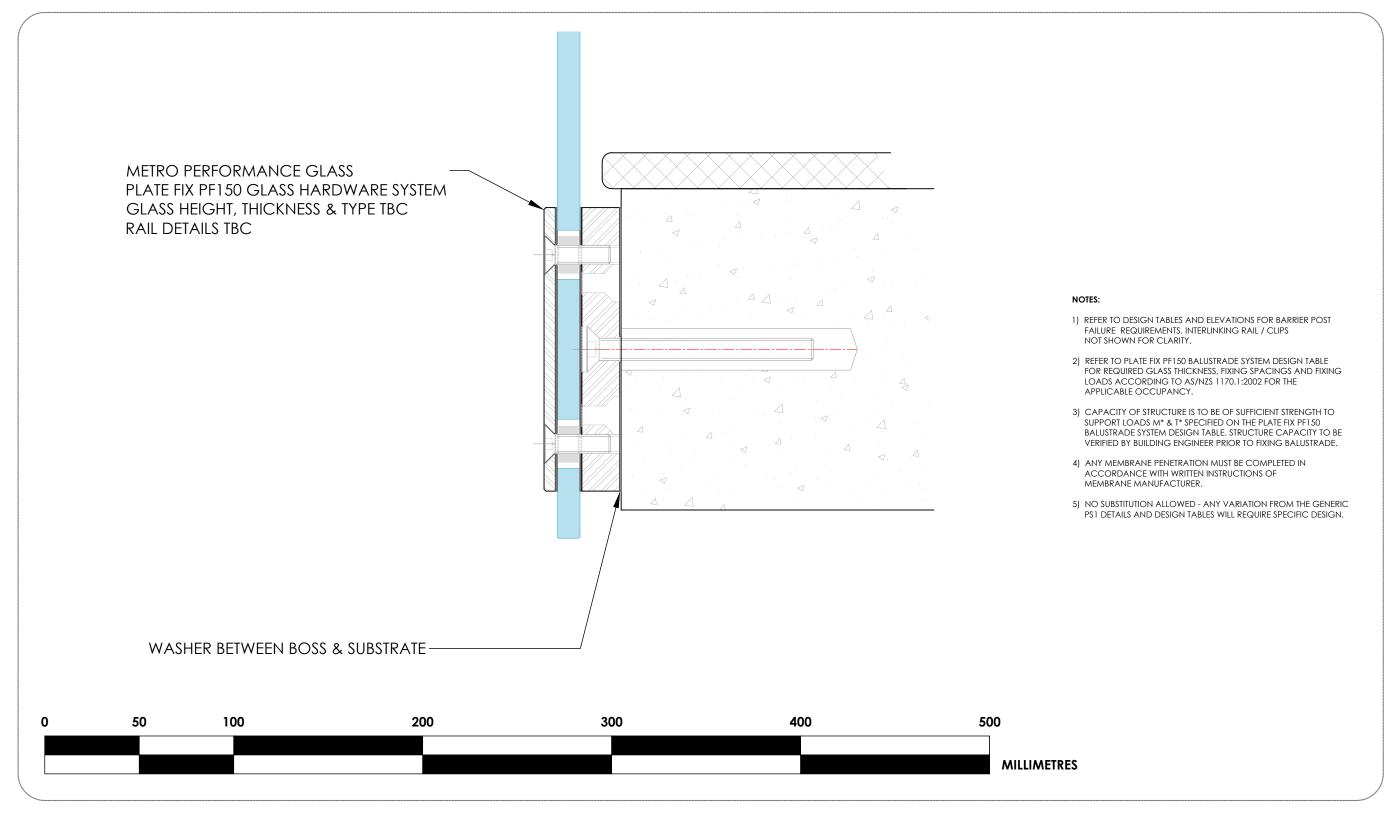

## PLATE FIX PF150 HARDWARE SYSTEM CONCRETE FIXING DETAIL: PF150 / C / RA-M12



## CAD Drawing Disclaimer:

All intellectual property rights (including, without limitation, all copyright and design rights) subsisting in the CAD drawings and related information belongs to Metro Performance Glass.

The USER may not, under any circumstances use or allow the use of, in part or whole, Metro Performance Glass CAD drawings with any product or system other than Metro Performance Glass products and or component parts specified within the drawing and connected PS1 documentation. The reproduction and use of this material is only authorised for purposes connected with the specification or use of Metro Performance Glass products and systems. The USER of this information is authorised to reproduce and distribute exact copies or exact extracts of CAD drawings for the sole purpose