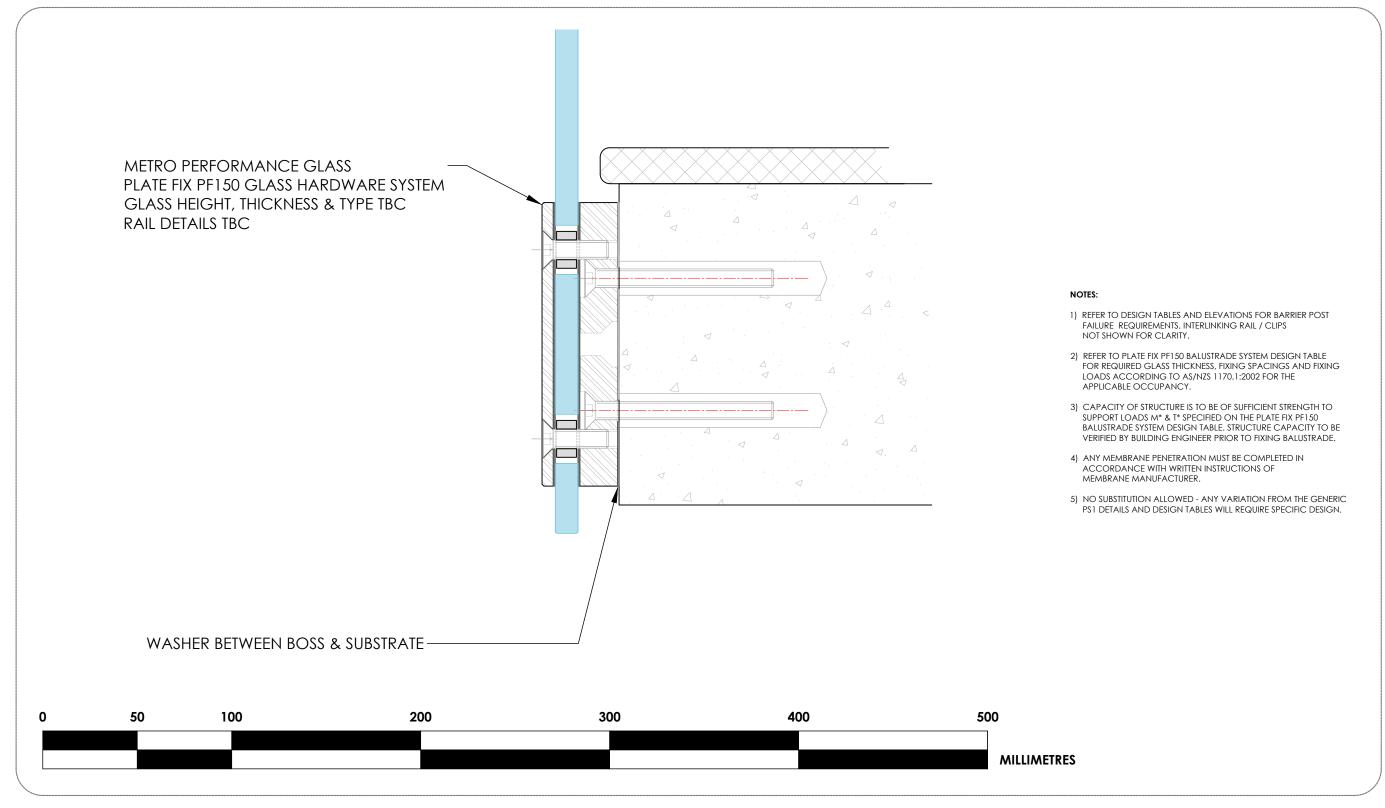

## PLATE FIX PF150 HARDWARE SYSTEM CONCRETE FIXING DETAIL: PF150 / C / RA-M10



## CAD Drawing Disclaimer:

All intellectual property rights (including, without limitation, all copyright and design rights) subsisting in the CAD drawings and related information belongs to Metro Performance Glass.

The USER may not, under any circumstances use or allow the use of, in part or whole, Metro Performance Glass CAD drawings with any product or system other than Metro Performance Glass products and or component parts specified within the drawing and connected PS1 documentation. The reproduction and use of this material is only authorised for purposes connected with the specification or use of Metro Performance Glass products and systems. The USER of this information is authorised to reproduce and distribute exact copies or exact extracts of CAD drawings for the sole purpose