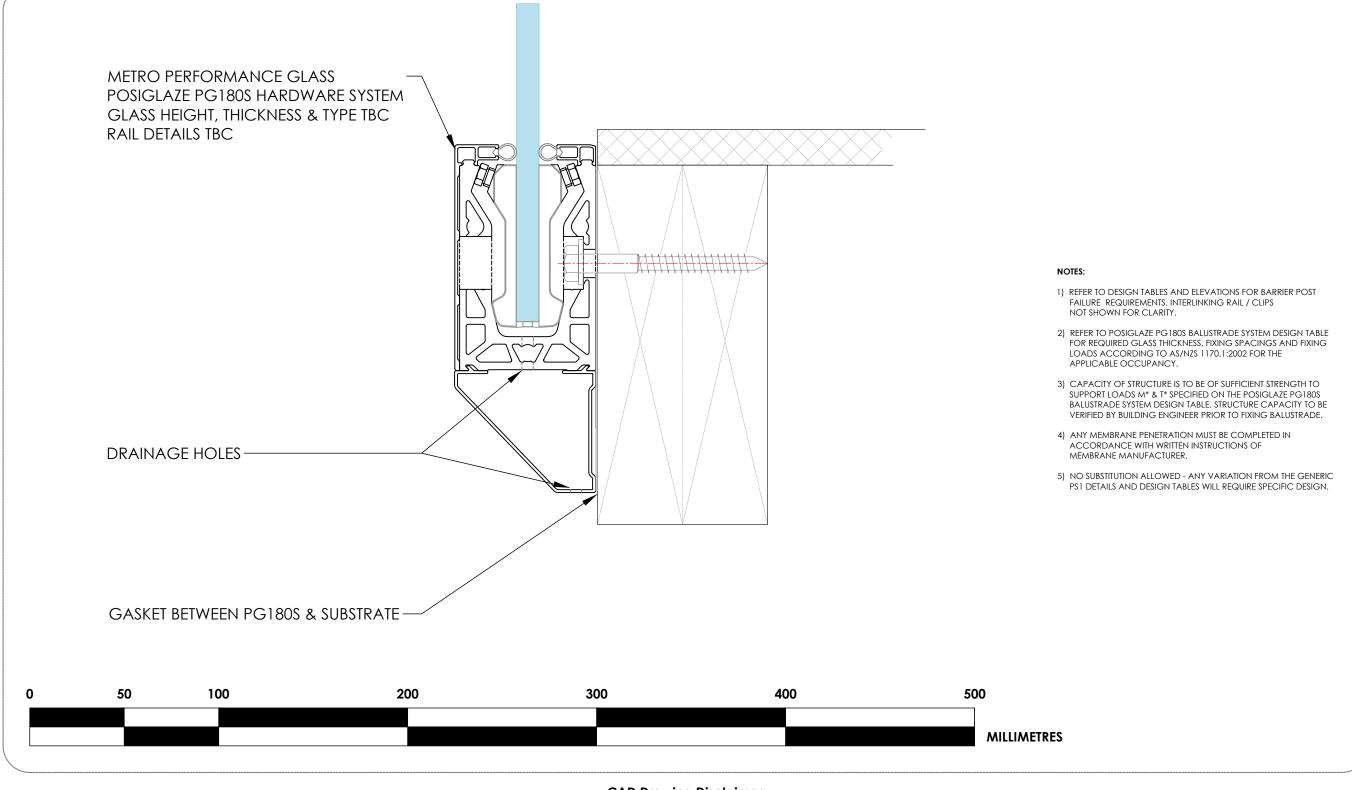

## POSIGLAZE PG180S HARDWARE SYSTEM TIMBER FIXING DETAIL: PG180S / T / CS



## **CAD Drawing Disclaimer:**

All intellectual property rights (including, without limitation, all copyright and design rights) subsisting in the CAD drawings and related information belongs to Metro Performance Glass.

The USER may not, under any circumstances use or allow the use of, in part or whole, Metro Performance Glass CAD drawings with any product or system other than Metro Performance Glass products and or component parts specified within the drawing and connected PS1 documentation. The reproduction and use of this material is only authorised for purposes connected with the specification or use of Metro Performance Glass products and systems. The USER of this information is authorised to reproduce and distribute exact copies or exact extracts of CAD drawings for the sole purp