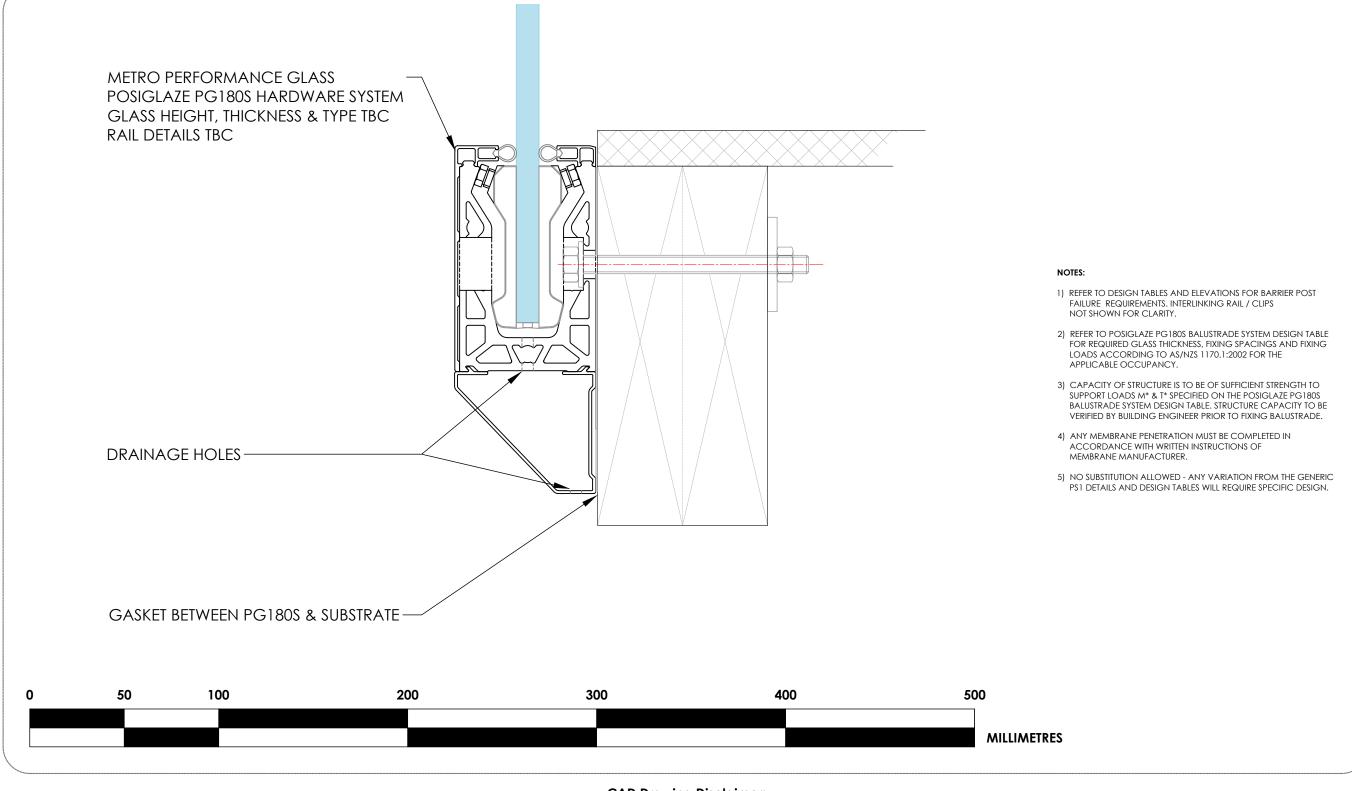

## POSIGLAZE PG180S HARDWARE SYSTEM TIMBER FIXING DETAIL: PG180S / T / BN



## CAD Drawing Disclaimer:

All intellectual property rights (including, without limitation, all copyright and design rights) subsisting in the CAD drawings and related information belongs to Metro Performance Glass.

The USER may not, under any circumstances use or allow the use of, in part or whole, Metro Performance Glass CAD drawings with any product or system other than Metro Performance Glass products and or component parts specified within the drawing and connected PS1 documentation. The reproduction and use of this material is only authorised for purposes connected with the specification or use of Metro Performance Glass products and systems. The USER of this information is authorised to reproduce and distribute exact copies or exact extracts of CAD drawings for the sole purpose