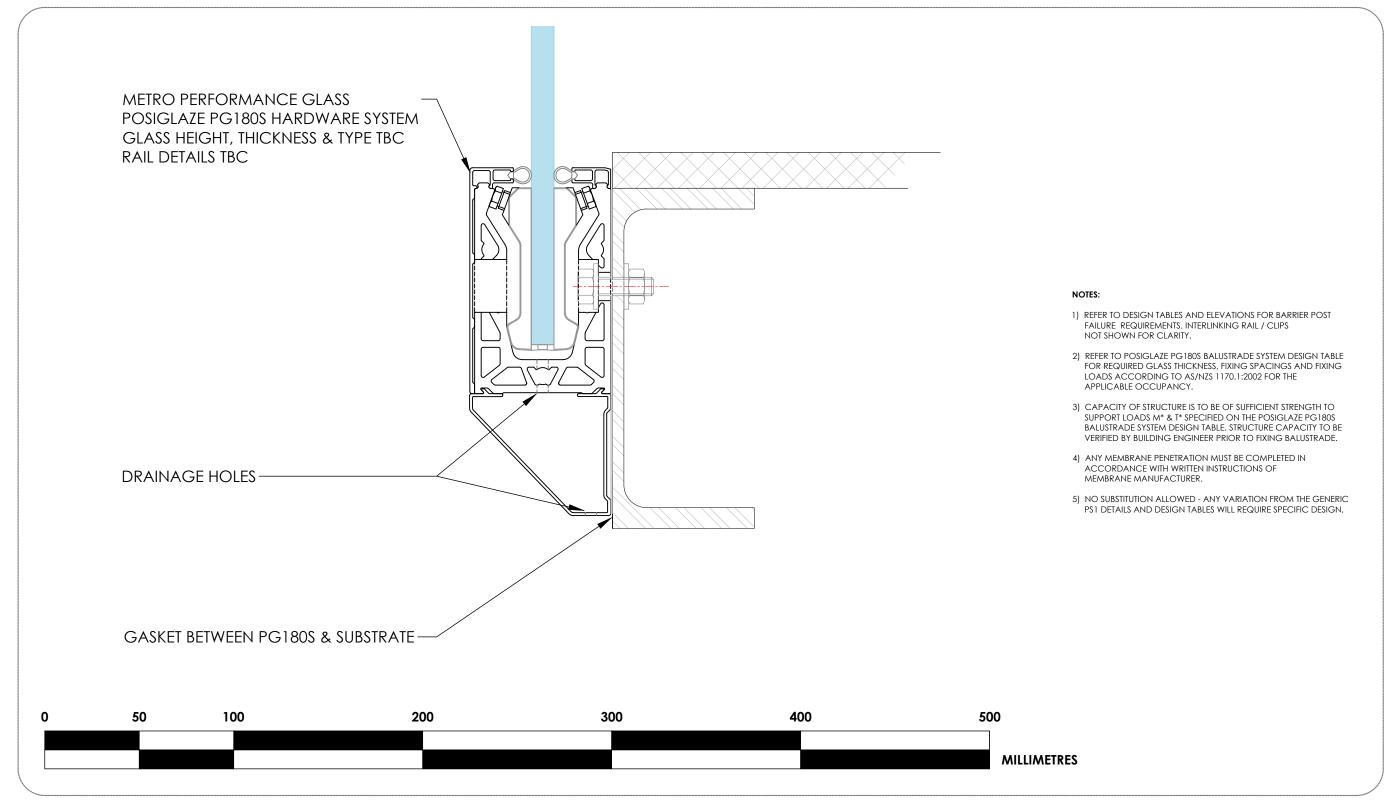

## POSIGLAZE PG180S HARDWARE SYSTEM STEEL FIXING DETAIL: PG180S / S / RN



## **CAD Drawing Disclaimer:**

All intellectual property rights (including, without limitation, all copyright and design rights) subsisting in the CAD drawings and related information belongs to Metro Performance Glass.

The USER may not, under any circumstances use or allow the use of, in part or whole, Metro Performance Glass CAD drawings with any product or system other than Metro Performance Glass products and or component parts specified within the drawing and connected PS1 documentation. The reproduction and use of this material is only authorised for purposes connected with the specification or use of Metro Performance Glass products and systems. The USER of this information is authorised to reproduce and distribute exact copies or exact extracts of CAD drawings for the sole purp