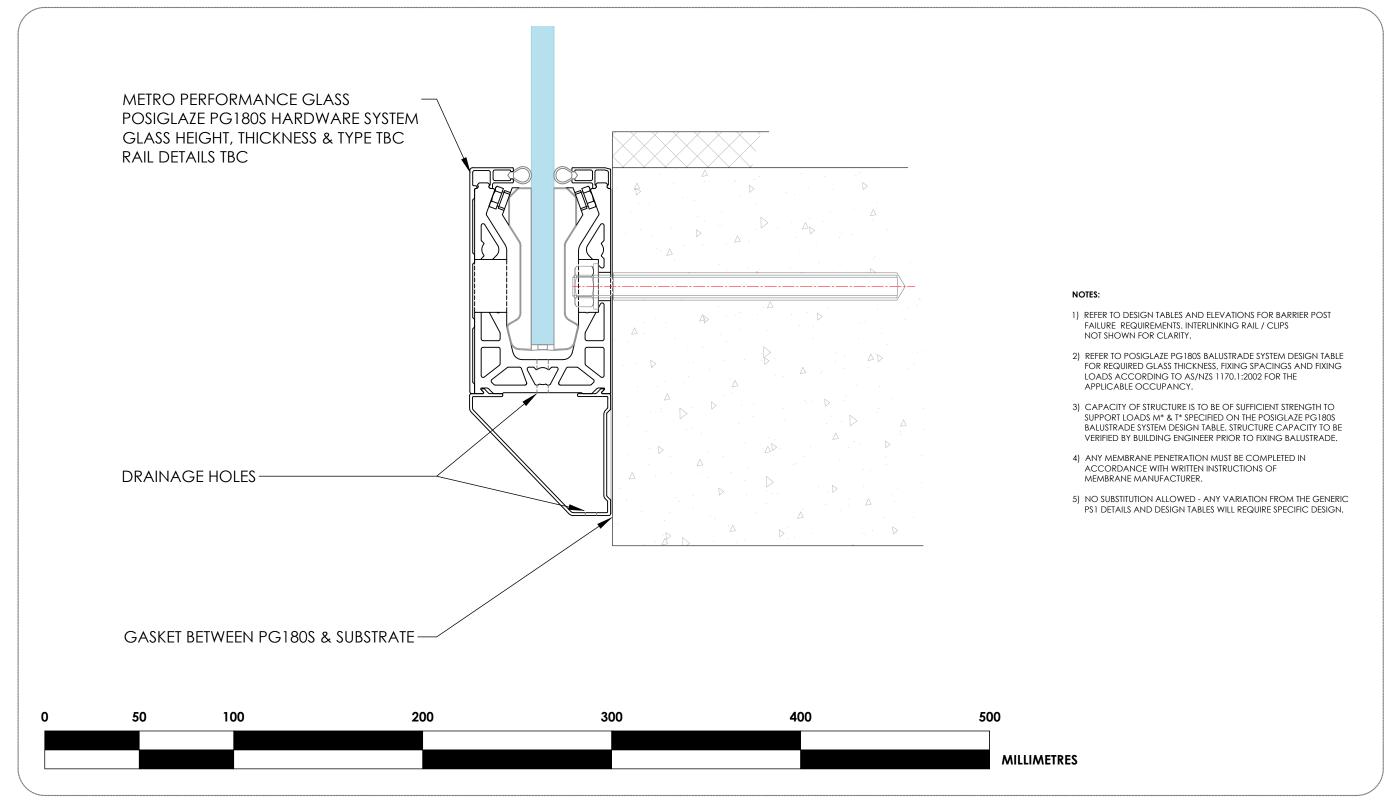

## POSIGLAZE PG180S HARDWARE SYSTEM CONCRETE FIXING DETAIL: PG180S / C / RA-M12



## **CAD Drawing Disclaimer:**

All intellectual property rights (including, without limitation, all copyright and design rights) subsisting in the CAD drawings and related information belongs to Metro Performance Glass.

The USER may not, under any circumstances use or allow the use of, in part or whole, Metro Performance Glass CAD drawings with any product or system other than Metro Performance Glass products and or component parts specified within the drawing and connected PS1 documentation. The reproduction and use of this material is only authorised for purposes connected with the specification or use of Metro Performance Glass products and systems. The USER of this information is authorised to reproduce and distribute exact copies or exact extracts of CAD drawings for the sole purp