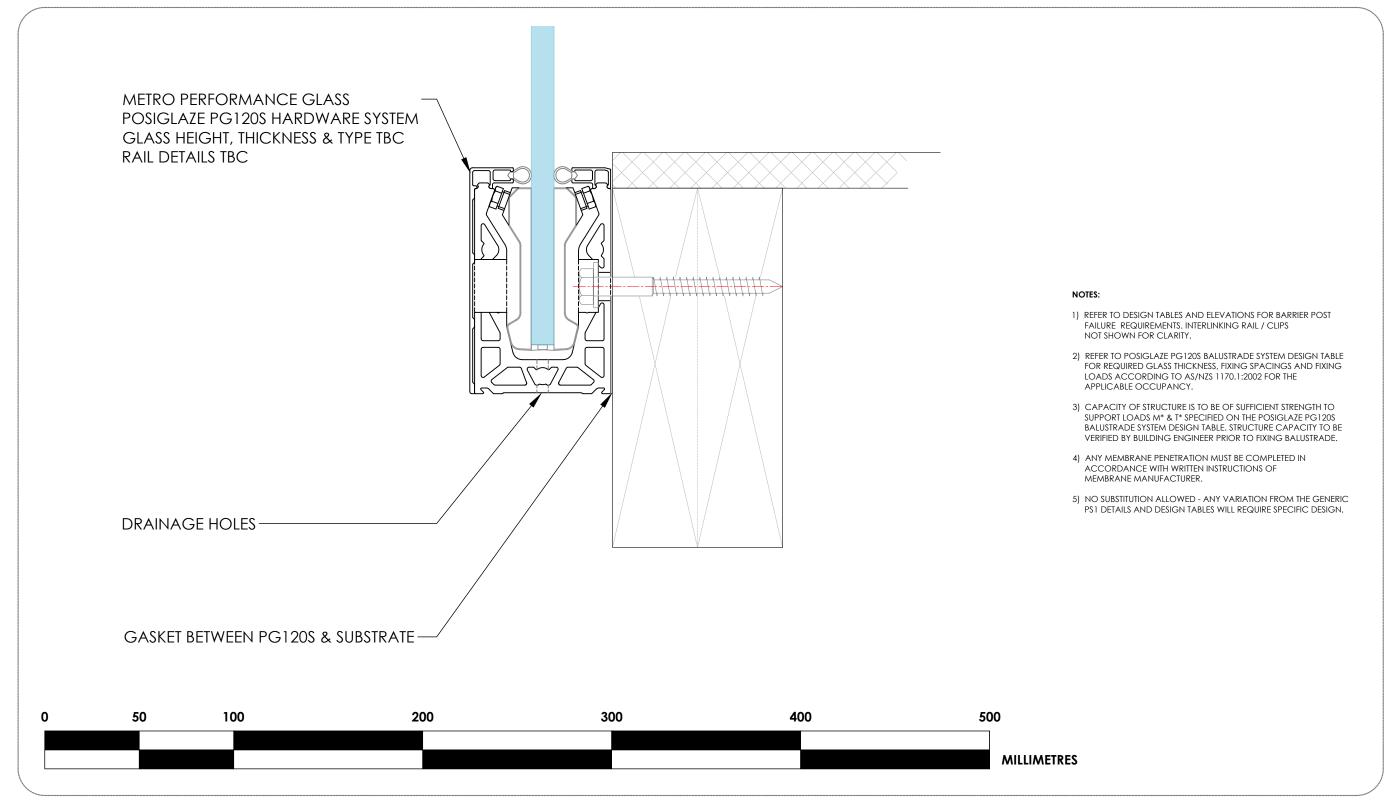

## POSIGLAZE PG120S HARDWARE SYSTEM TIMBER FIXING DETAIL: PG120S / T / CS



## **CAD Drawing Disclaimer:**

All intellectual property rights (including, without limitation, all copyright and design rights) subsisting in the CAD drawings and related information belongs to Metro Performance Glass.

The USER may not, under any circumstances use or allow the use of, in part or whole, Metro Performance Glass CAD drawings with any product or system other than Metro Performance Glass products and or component parts specified within the drawing and connected PS1 documentation. The reproduction and use of this material is only authorised for purposes connected with the specification or use of Metro Performance Glass products and systems. The USER of this information is authorised to reproduce and distribute exact copies or exact extracts of CAD drawings for the sole purp