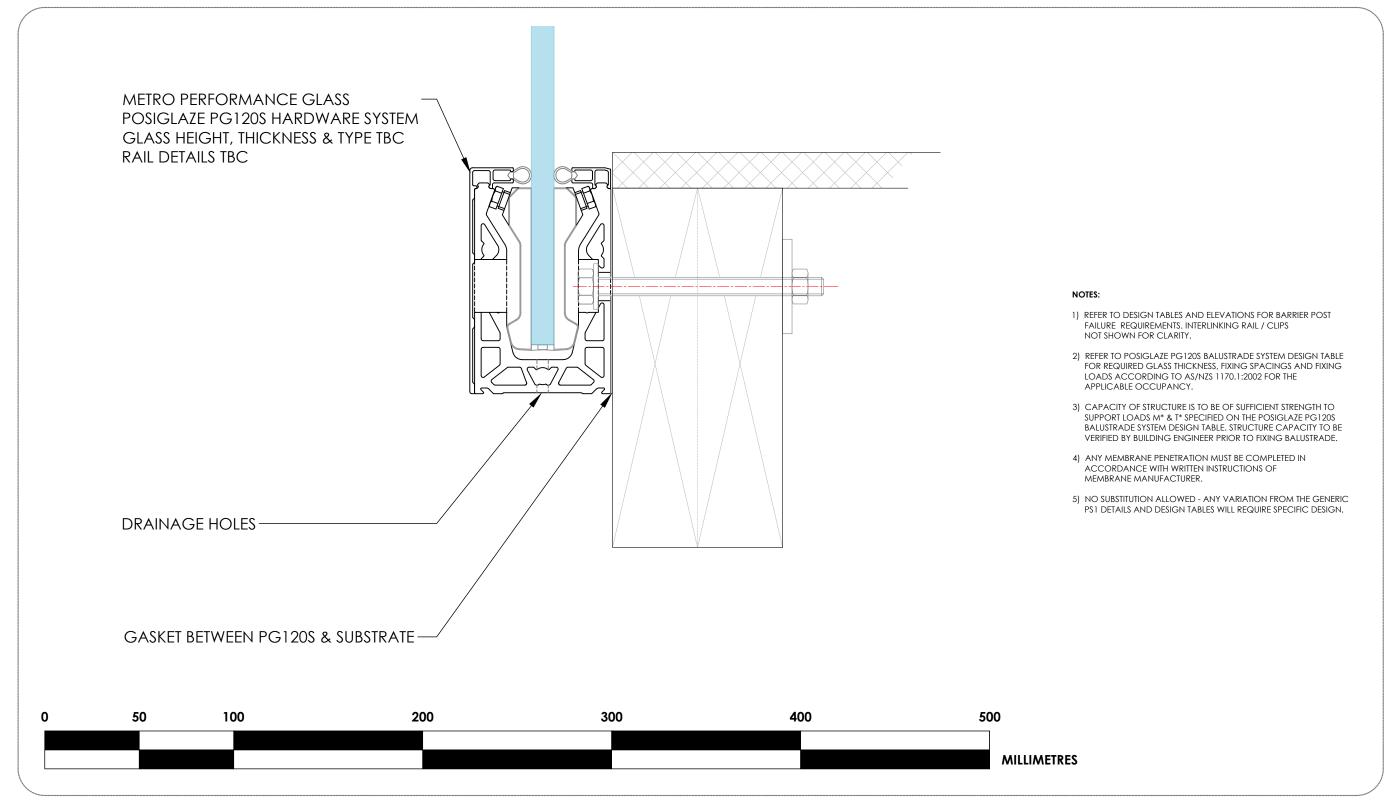

## POSIGLAZE PG120S HARDWARE SYSTEM TIMBER FIXING DETAIL: PG120S / T / BN



## **CAD Drawing Disclaimer:**

All intellectual property rights (including, without limitation, all copyright and design rights) subsisting in the CAD drawings and related information belongs to Metro Performance Glass.

The USER may not, under any circumstances use or allow the use of, in part or whole, Metro Performance Glass CAD drawings with any product or system other than Metro Performance Glass products and or component parts specified within the drawing and connected PS1 documentation. The reproduction and use of this material is only authorised for purposes connected with the specification or use of Metro Performance Glass products and systems. The USER of this information is authorised to reproduce and distribute exact copies or exact extracts of CAD drawings for the sole purp