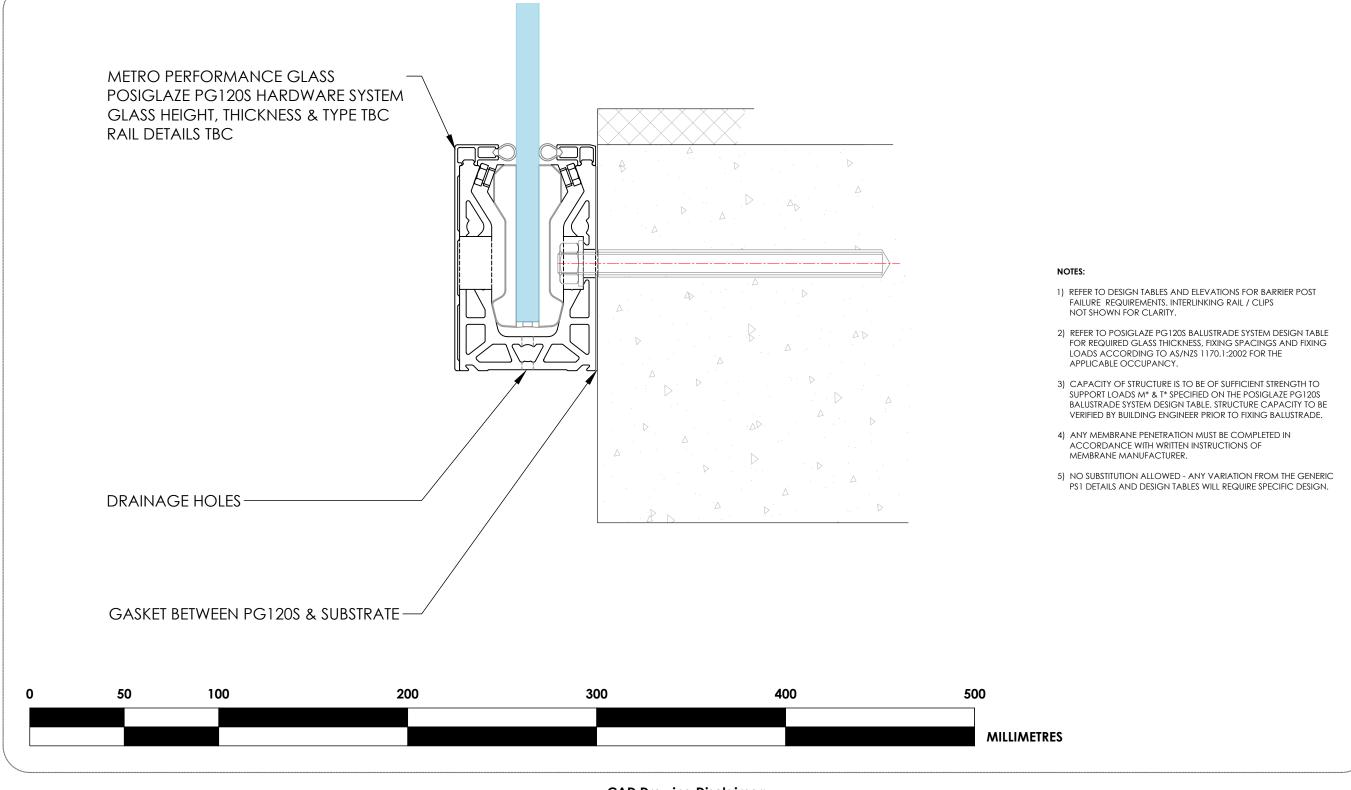

## POSIGLAZE PG120S HARDWARE SYSTEM CONCRETE FIXING DETAIL: PG120S / C / RA-M12



## **CAD Drawing Disclaimer:**

All intellectual property rights (including, without limitation, all copyright and design rights) subsisting in the CAD drawings and related information belongs to Metro Performance Glass.

The USER may not, under any circumstances use or allow the use of, in part or whole, Metro Performance Glass CAD drawings with any product or system other than Metro Performance Glass products and or component parts specified within the drawing and connected PS1 documentation. The reproduction and use of this material is only authorised for purposes connected with the specification or use of Metro Performance Glass products and systems. The USER of this information is authorised to reproduce and distribute exact copies or exact extracts of CAD drawings for the sole purp