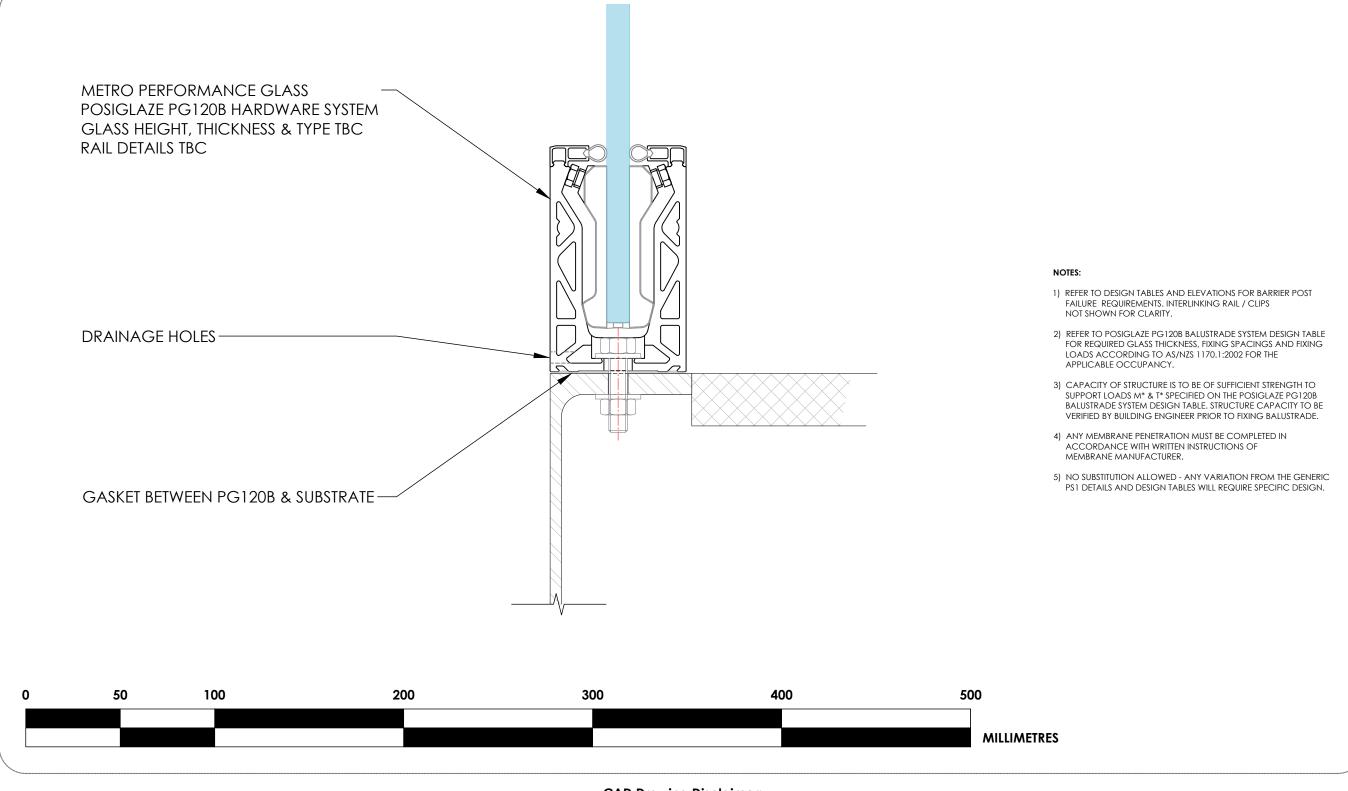

## POSIGLAZE PG120B HARDWARE SYSTEM STEEL FIXING DETAIL: PG120B / S / RN



## CAD Drawing Disclaimer:

All intellectual property rights (including, without limitation, all copyright and design rights) subsisting in the CAD drawings and related information belongs to Metro Performance Glass.

The USER may not, under any circumstances use or allow the use of, in part or whole, Metro Performance Glass CAD drawings with any product or system other than Metro Performance Glass products and or component parts specified within the drawing and connected PS1 documentation. The reproduction and use of this material is only authorised for purposes connected with the specification or use of Metro Performance Glass products and systems. The USER of this information is authorised to reproduce and distribute exact copies or exact extracts of CAD drawings for the sole purpose