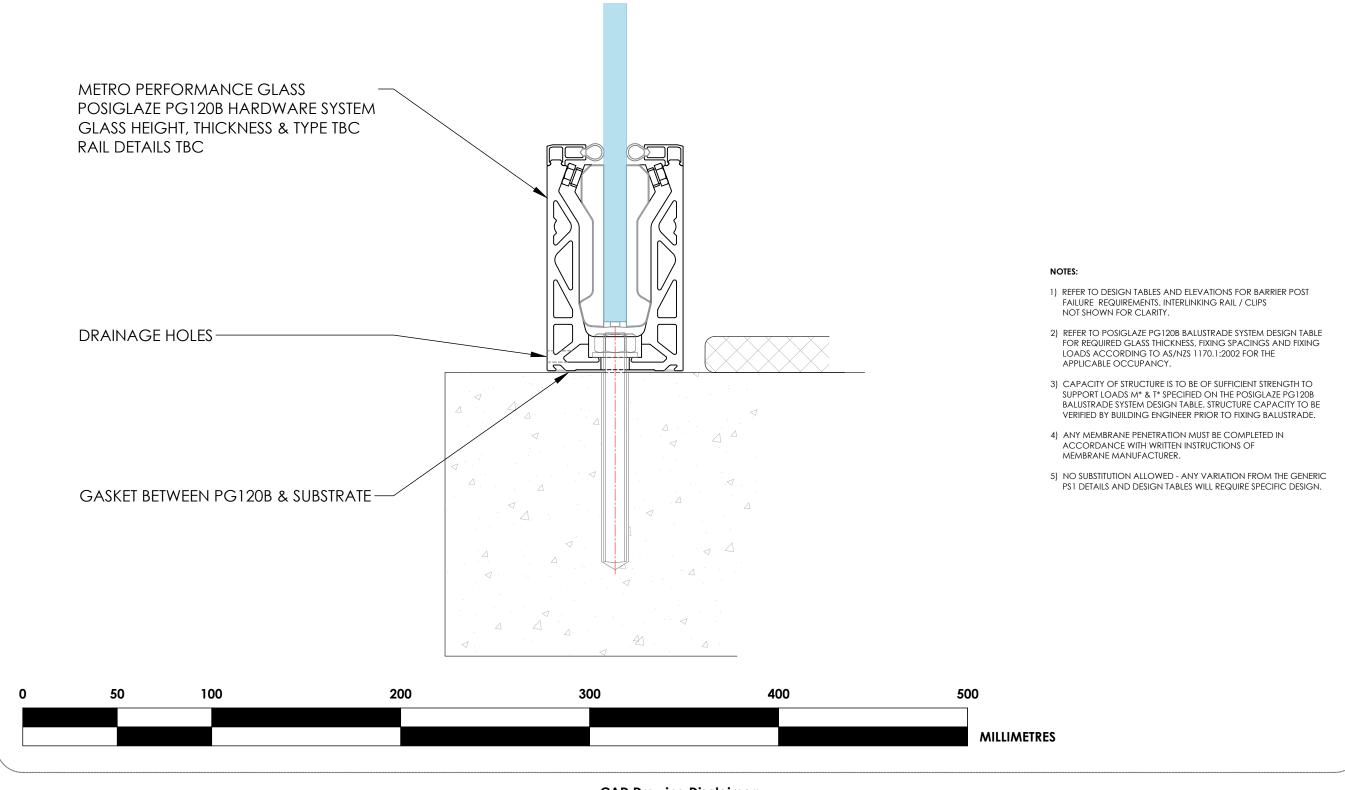

## POSIGLAZE PG120B HARDWARE SYSTEM CONCRETE FIXING DETAIL: PG120B / C / RA-M12



## CAD Drawing Disclaimer:

All intellectual property rights (including, without limitation, all copyright and design rights) subsisting in the CAD drawings and related information belongs to Metro Performance Glass.

The USER may not, under any circumstances use or allow the use of, in part or whole, Metro Performance Glass CAD drawings with any product or system other than Metro Performance Glass products and or component parts specified within the drawing and connected PS1 documentation. The reproduction and use of this material is only authorised for purposes connected with the specification or use of Metro Performance Glass products and systems. The USER of this information is authorised to reproduce and distribute exact copies or exact extracts of CAD drawings for the sole purpose