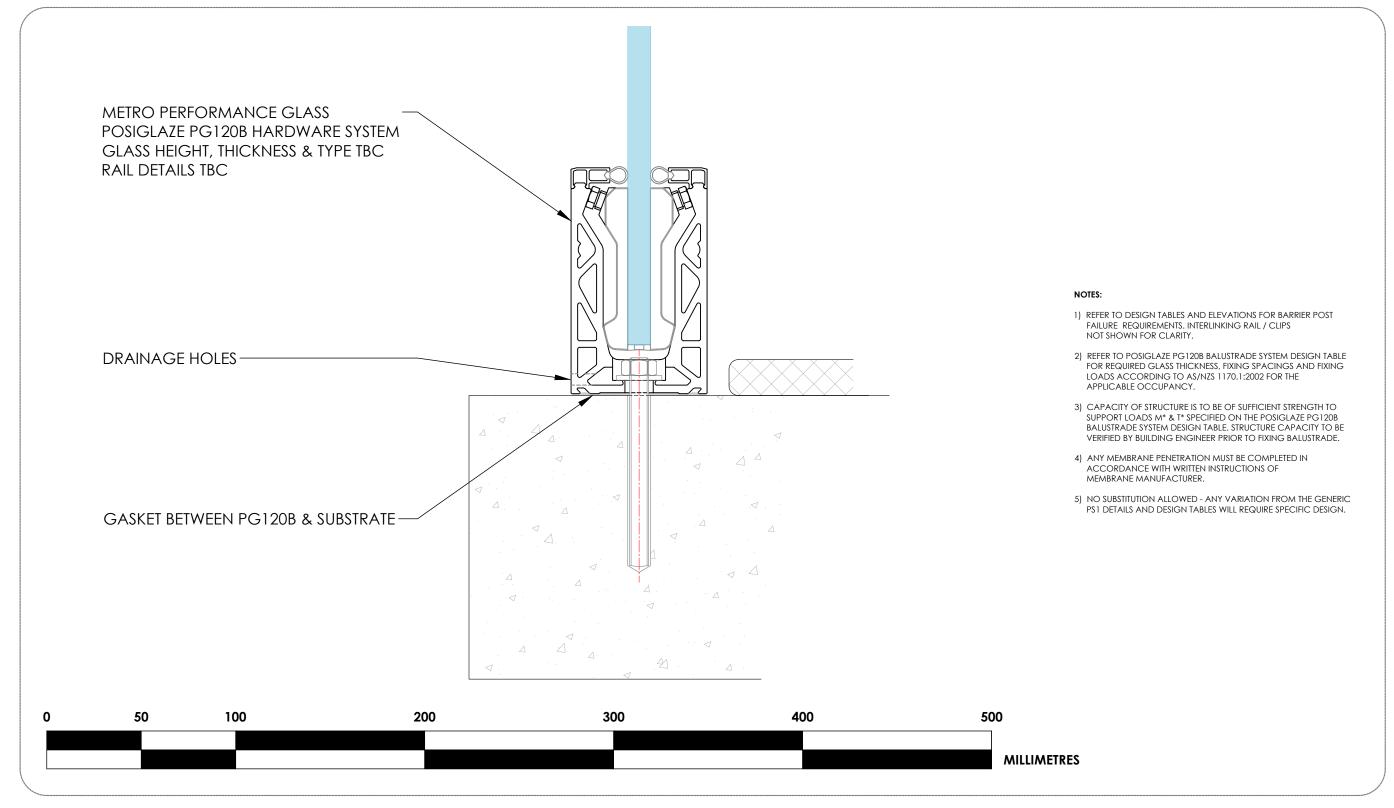

## POSIGLAZE PG120B HARDWARE SYSTEM CONCRETE FIXING DETAIL: PG120B / C / RA-M10



## **CAD Drawing Disclaimer:**

All intellectual property rights (including, without limitation, all copyright and design rights) subsisting in the CAD drawings and related information belongs to Metro Performance Glass.

The USER may not, under any circumstances use or allow the use of, in part or whole, Metro Performance Glass CAD drawings with any product or system other than Metro Performance Glass products and or component parts specified within the drawing and connected PS1 documentation. The reproduction and use of this material is only authorised for purposes connected with the specification or use of Metro Performance Glass products and systems. The USER of this information is authorised to reproduce and distribute exact copies or exact extracts of CAD drawings for the sole purp