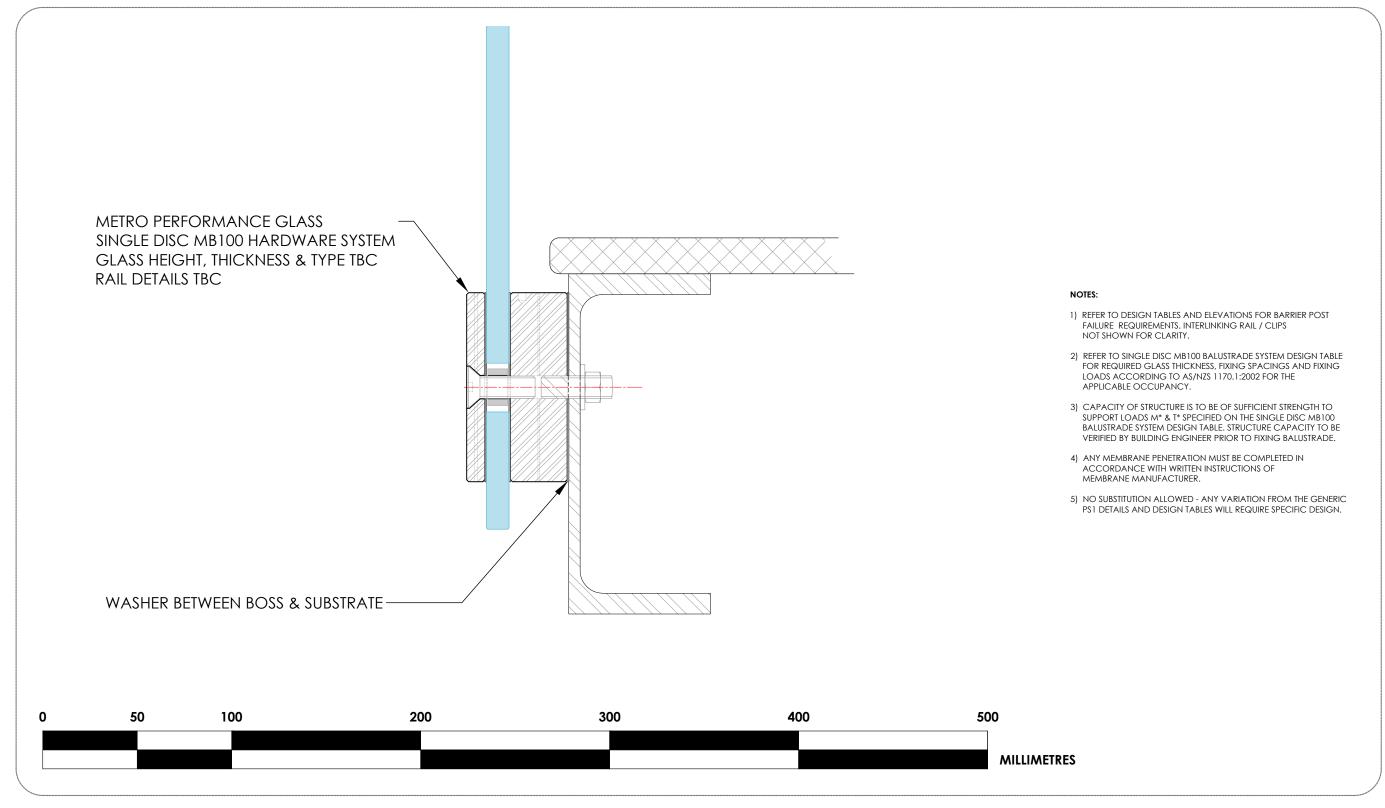

## SINGLE DISC MB100 HARDWARE SYSTEM STEEL FIXING DETAIL: MB100 / S (open) / RN



## **CAD Drawing Disclaimer:**

All intellectual property rights (including, without limitation, all copyright and design rights) subsisting in the CAD drawings and related information belongs to Metro Performance Glass.

The USER may not, under any circumstances use or allow the use of, in part or whole, Metro Performance Glass CAD drawings with any product or system other than Metro Performance Glass products and or component parts specified within the drawing and connected PS1 documentation. The reproduction and use of this material is only authorised for purposes connected with the specification or use of Metro Performance Glass products and systems. The USER of this information is authorised to reproduce and distribute exact copies or exact extracts of CAD drawings for the sole purp