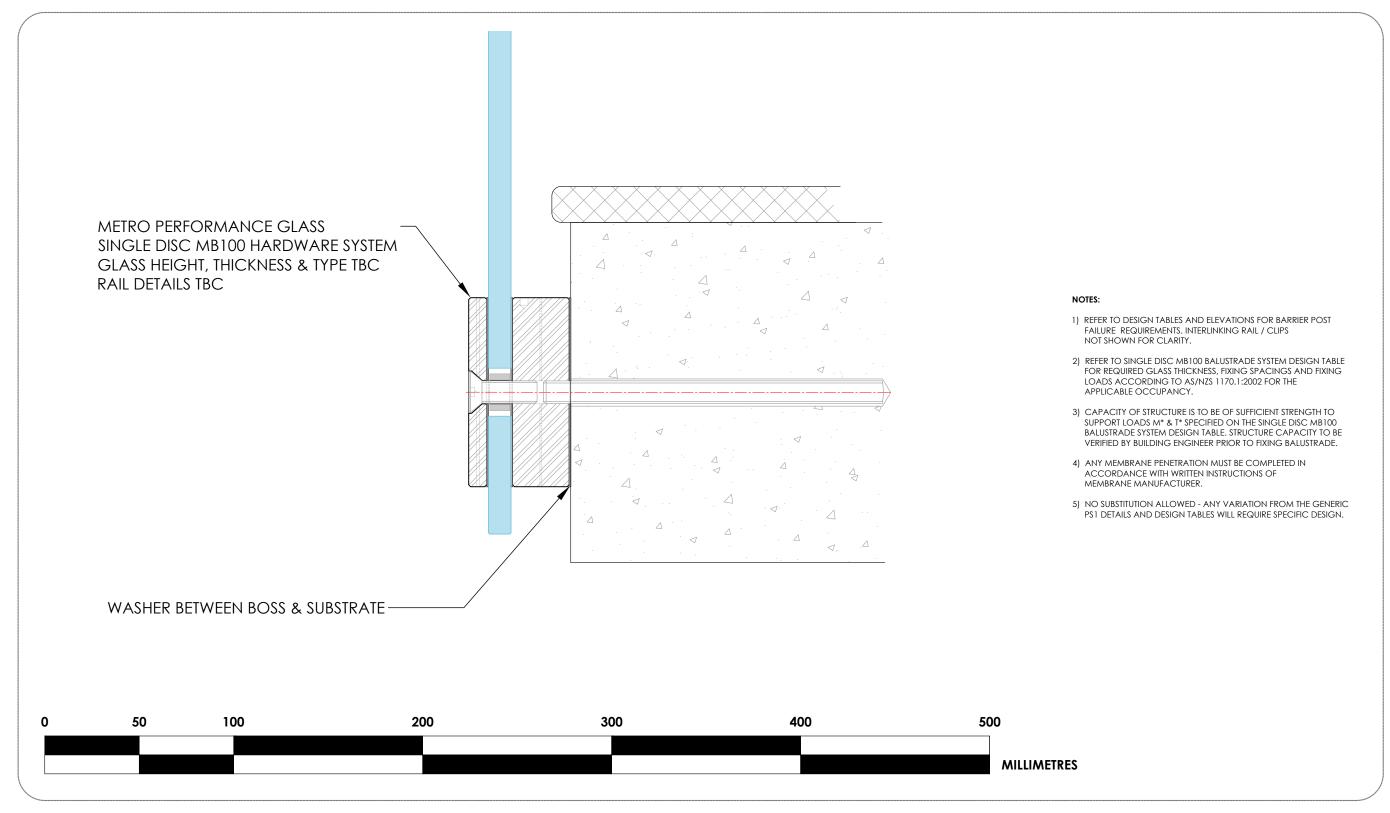

## SINGLE DISC MB100 HARDWARE SYSTEM CONCRETE FIXING DETAIL: MB100 / C / RA



## CAD Drawing Disclaimer:

All intellectual property rights (including, without limitation, all copyright and design rights) subsisting in the CAD drawings and related information belongs to Metro Performance Glass.

The USER may not, under any circumstances use or allow the use of, in part or whole, Metro Performance Glass CAD drawings with any product or system other than Metro Performance Glass products and or component parts specified within the drawing and connected PS1 documentation. The reproduction and use of this material is only authorised for purposes connected with the specification or use of Metro Performance Glass products and systems. The USER of this information is authorised to reproduce and distribute exact copies or exact extracts of CAD drawings for the sole purpose