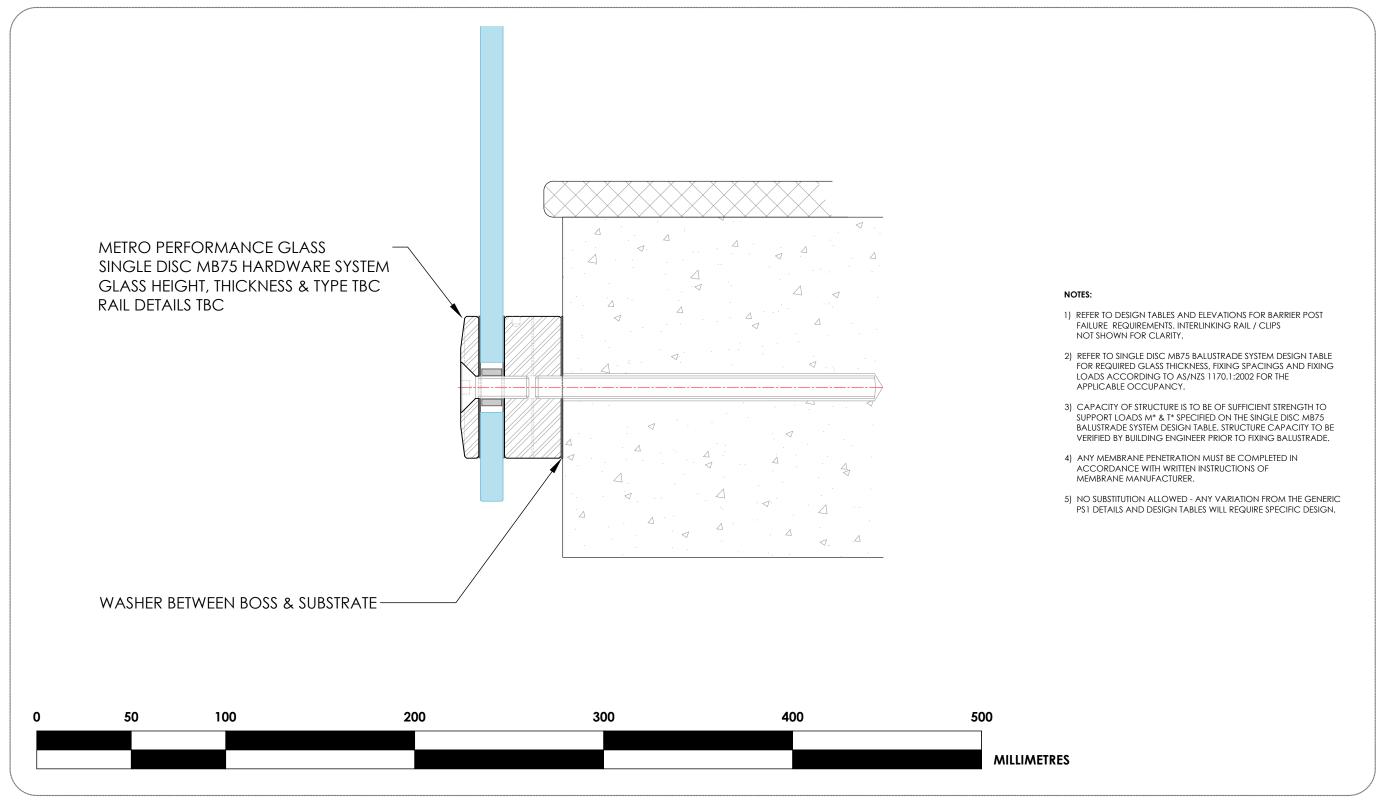

## SINGLE DISC MB75 HARDWARE SYSTEM CONCRETE FIXING DETAIL: MB75 / C / RA



## **CAD Drawing Disclaimer:**

All intellectual property rights (including, without limitation, all copyright and design rights) subsisting in the CAD drawings and related information belongs to Metro Performance Glass.

The USER may not, under any circumstances use or allow the use of, in part or whole, Metro Performance Glass CAD drawings with any product or system other than Metro Performance Glass products and or component parts specified within the drawing and connected PS1 documentation. The reproduction and use of this material is only authorised for purposes connected with the specification or use of Metro Performance Glass products and systems. The USER of this information is authorised to reproduce and distribute exact copies or exact extracts of CAD drawings for the sole purp