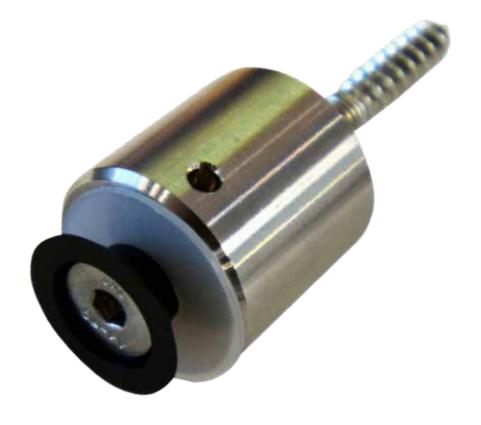

# **Uncovered Countersunk Bushes**

11

| Product                              | Model  | Sizes mm                                                | Finish                 | Material           | Туре                                       | Application       | Area                                                  |
|--------------------------------------|--------|---------------------------------------------------------|------------------------|--------------------|--------------------------------------------|-------------------|-------------------------------------------------------|
| UNCOVERED CSK<br>BUSH (UCB6)         | 301575 | M6 Bush                                                 | BLACK                  | STAINLESS<br>STEEL | BUSH<br>ØA = 18mm<br>ØB = 10mm             | GLASS<br>STANDOFF | Designed<br>to secure<br>frameless<br>glass<br>panels |
| M6                                   | 301577 | M6 Bush                                                 | WHITE                  |                    |                                            |                   |                                                       |
|                                      | 500263 | M6 x50mm<br>Uncovered<br>Bush with CSK<br>Socket Screw  | BLACK BUSH<br>SS SCREW |                    |                                            |                   |                                                       |
|                                      |        | GLASS<br>THICKNESS:<br>8-15mm                           |                        |                    |                                            |                   |                                                       |
| UCB6                                 |        | ALL<br>UNCOVERED                                        |                        |                    |                                            |                   |                                                       |
| UNCOVERED CSK<br>BUSH (UCB8)         | 301578 | M8 Bush                                                 | BLACK                  | STAINLESS<br>STEEL | BUSH<br>ØA = 20mm<br>ØB = 12mm             | GLASS<br>STANDOFF | Designed<br>to secure<br>frameless<br>glass<br>panels |
|                                      | 301580 | M8 Bush                                                 | WHITE                  |                    |                                            |                   |                                                       |
| М8                                   | 500264 | M8 x50mm<br>Uncovered<br>Bush with CSK<br>Socket Screw  | BLACK BUSH<br>SS SCREW |                    |                                            |                   |                                                       |
|                                      |        | GLASS<br>THICKNESS:<br>8-15mm                           |                        |                    |                                            |                   |                                                       |
| UCB8                                 |        | ALL<br>UNCOVERED                                        |                        |                    |                                            |                   |                                                       |
| UNCOVERED CSK<br>BUSH (UCB10)<br>M10 | 301569 | M10 Bush                                                | BLACK                  | STAINLESS<br>STEEL | BUSH<br>ØA = 24mm<br>ØB = 16mm             | GLASS<br>STANDOFF | Designed<br>to secure<br>frameless<br>glass<br>panels |
|                                      | 301571 | M10 Bush                                                | WHITE                  |                    |                                            |                   |                                                       |
|                                      | 500265 | M10 x50mm<br>Uncovered<br>Bush with CSK<br>Socket Screw | BLACK BUSH<br>SS SCREW |                    |                                            |                   |                                                       |
|                                      |        | GLASS<br>THICKNESS:<br>8-15mm                           |                        |                    |                                            |                   |                                                       |
| UCB10                                |        | ALL<br>UNCOVERED                                        |                        |                    |                                            |                   |                                                       |
| UNCOVERED CSK<br>BUSH (UCB12)        | 301572 | M12 Bush                                                | BLACK                  | STAINLESS<br>STEEL | BUSH<br>\$\Phi A = 28mm<br>\$\Phi B = 18mm | GLASS<br>STANDOFF | Designed<br>to secure<br>frameless<br>glass<br>panels |
| M12                                  | 301574 | M12 Bush                                                | WHITE                  |                    |                                            |                   |                                                       |
|                                      | 500266 | M12 x50mm<br>Uncovered<br>Bush with CSK<br>Socket Screw | BLACK BUSH<br>SS SCREW |                    |                                            |                   |                                                       |
|                                      |        | GLASS<br>THICKNESS:<br>8-15mm                           |                        |                    |                                            |                   |                                                       |
| UCB12                                |        | ALL<br>UNCOVERED                                        |                        |                    |                                            |                   |                                                       |

## **Key Features**

Available in black or white as a standard finish coloured bush.

## **Material and Finish**

- ► Stainless steel.
- ▶ Black and white finishes available for the bush.