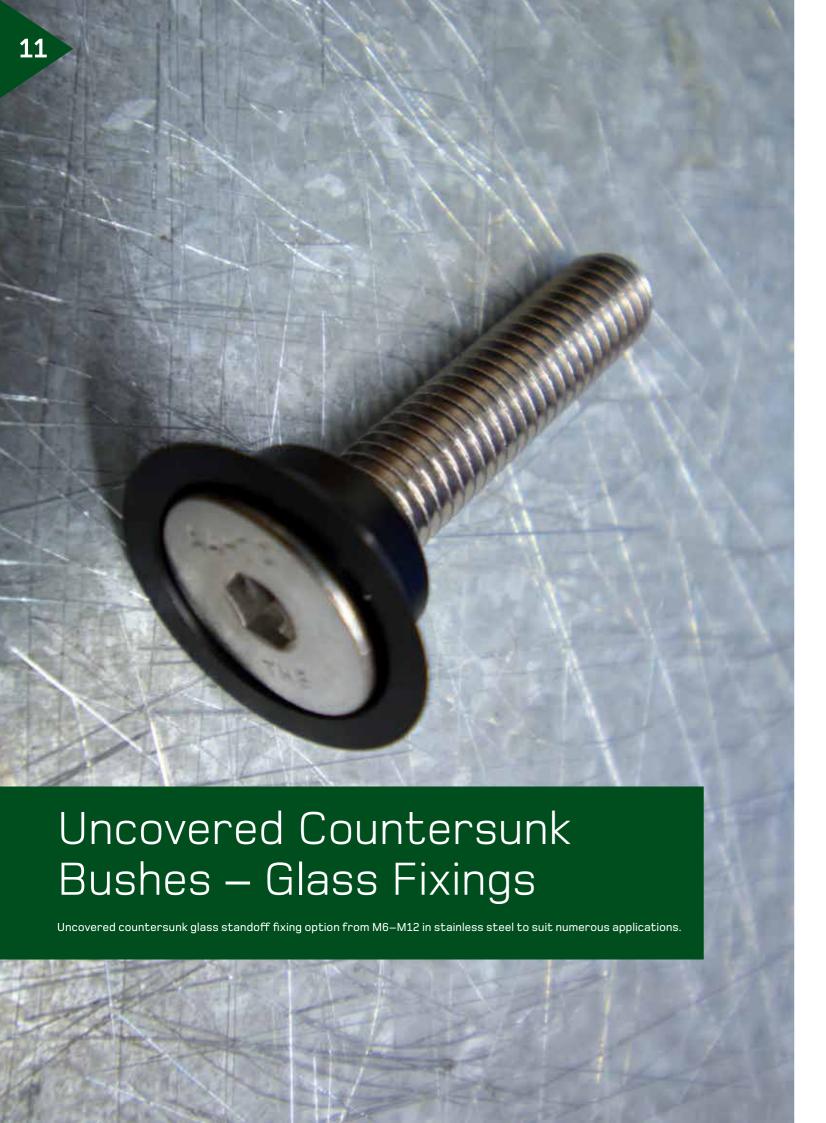

# **Uncovered Countersunk Bushes**

11

| Product                              | Model  | Sizes mm                                                | Finish                 | Material           | Туре                                       | Application       | Area                                                  |
|--------------------------------------|--------|---------------------------------------------------------|------------------------|--------------------|--------------------------------------------|-------------------|-------------------------------------------------------|
| UNCOVERED CSK<br>BUSH (UCB6)         | 301575 | M6 Bush                                                 | BLACK                  | STAINLESS<br>STEEL | BUSH<br>ØA = 18mm<br>ØB = 10mm             | GLASS<br>STANDOFF | Designed<br>to secure<br>frameless<br>glass<br>panels |
| M6                                   | 301577 | M6 Bush                                                 | WHITE                  |                    |                                            |                   |                                                       |
|                                      | 500263 | M6 x50mm<br>Uncovered<br>Bush with CSK<br>Socket Screw  | BLACK BUSH<br>SS SCREW |                    |                                            |                   |                                                       |
|                                      |        | GLASS<br>THICKNESS:<br>8-15mm                           |                        |                    |                                            |                   |                                                       |
| UCB6                                 |        | ALL<br>UNCOVERED                                        |                        |                    |                                            |                   |                                                       |
| UNCOVERED CSK<br>BUSH (UCB8)         | 301578 | M8 Bush                                                 | BLACK                  | STAINLESS<br>STEEL | BUSH<br>ØA = 20mm<br>ØB = 12mm             | GLASS<br>STANDOFF | Designed<br>to secure<br>frameless<br>glass<br>panels |
|                                      | 301580 | M8 Bush                                                 | WHITE                  |                    |                                            |                   |                                                       |
| М8                                   | 500264 | M8 x50mm<br>Uncovered<br>Bush with CSK<br>Socket Screw  | BLACK BUSH<br>SS SCREW |                    |                                            |                   |                                                       |
|                                      |        | GLASS<br>THICKNESS:<br>8-15mm                           |                        |                    |                                            |                   |                                                       |
| UCB8                                 |        | ALL<br>UNCOVERED                                        |                        |                    |                                            |                   |                                                       |
| UNCOVERED CSK<br>BUSH (UCB10)<br>M10 | 301569 | M10 Bush                                                | BLACK                  | STAINLESS<br>STEEL | BUSH<br>ØA = 24mm<br>ØB = 16mm             | GLASS<br>STANDOFF | Designed<br>to secure<br>frameless<br>glass<br>panels |
|                                      | 301571 | M10 Bush                                                | WHITE                  |                    |                                            |                   |                                                       |
|                                      | 500265 | M10 x50mm<br>Uncovered<br>Bush with CSK<br>Socket Screw | BLACK BUSH<br>SS SCREW |                    |                                            |                   |                                                       |
|                                      |        | GLASS<br>THICKNESS:<br>8-15mm                           |                        |                    |                                            |                   |                                                       |
| UCB10                                |        | ALL<br>UNCOVERED                                        |                        |                    |                                            |                   |                                                       |
| UNCOVERED CSK<br>BUSH (UCB12)        | 301572 | M12 Bush                                                | BLACK                  | STAINLESS<br>STEEL | BUSH<br>\$\Phi A = 28mm<br>\$\Phi B = 18mm | GLASS<br>STANDOFF | Designed<br>to secure<br>frameless<br>glass<br>panels |
| M12                                  | 301574 | M12 Bush                                                | WHITE                  |                    |                                            |                   |                                                       |
|                                      | 500266 | M12 x50mm<br>Uncovered<br>Bush with CSK<br>Socket Screw | BLACK BUSH<br>SS SCREW |                    |                                            |                   |                                                       |
|                                      |        | GLASS<br>THICKNESS:<br>8-15mm                           |                        |                    |                                            |                   |                                                       |
| UCB12                                |        | ALL<br>UNCOVERED                                        |                        |                    |                                            |                   |                                                       |

## **Key Features**

Available in black or white as a standard finish coloured bush.

## **Material and Finish**

- ► Stainless steel.
- ▶ Black and white finishes available for the bush.

### Glass

▶ Suits 8mm –15mm glass types.