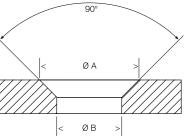

# **Hole Preparation**

## **Hole Preparation**

# **Uncovered Countersunk Bushes**

11

| Product                              | Model  | Sizes mm                                                | Finish                 | Material           | Туре                                       | Application       | Area                                                  |
|--------------------------------------|--------|---------------------------------------------------------|------------------------|--------------------|--------------------------------------------|-------------------|-------------------------------------------------------|
| UNCOVERED CSK<br>BUSH (UCB6)         | 301575 | M6 Bush                                                 | BLACK                  | STAINLESS<br>STEEL | BUSH<br>ØA = 18mm<br>ØB = 10mm             | GLASS<br>STANDOFF | Designed<br>to secure<br>frameless<br>glass<br>panels |
| M6                                   | 301577 | M6 Bush                                                 | WHITE                  |                    |                                            |                   |                                                       |
|                                      | 500263 | M6 x50mm<br>Uncovered<br>Bush with CSK<br>Socket Screw  | BLACK BUSH<br>SS SCREW |                    |                                            |                   |                                                       |
|                                      |        | GLASS<br>THICKNESS:<br>8-15mm                           |                        |                    |                                            |                   |                                                       |
| UCB6                                 |        | ALL<br>UNCOVERED                                        |                        |                    |                                            |                   |                                                       |
| UNCOVERED CSK<br>BUSH (UCB8)         | 301578 | M8 Bush                                                 | BLACK                  | STAINLESS<br>STEEL | BUSH<br>ØA = 20mm<br>ØB = 12mm             | GLASS<br>STANDOFF | Designed<br>to secure<br>frameless<br>glass<br>panels |
|                                      | 301580 | M8 Bush                                                 | WHITE                  |                    |                                            |                   |                                                       |
| М8                                   | 500264 | M8 x50mm<br>Uncovered<br>Bush with CSK<br>Socket Screw  | BLACK BUSH<br>SS SCREW |                    |                                            |                   |                                                       |
|                                      |        | GLASS<br>THICKNESS:<br>8-15mm                           |                        |                    |                                            |                   |                                                       |
| UCB8                                 |        | ALL<br>UNCOVERED                                        |                        |                    |                                            |                   |                                                       |
| UNCOVERED CSK<br>BUSH (UCB10)<br>M10 | 301569 | M10 Bush                                                | BLACK                  | STAINLESS<br>STEEL | BUSH<br>ØA = 24mm<br>ØB = 16mm             | GLASS<br>STANDOFF | Designed<br>to secure<br>frameless<br>glass<br>panels |
|                                      | 301571 | M10 Bush                                                | WHITE                  |                    |                                            |                   |                                                       |
|                                      | 500265 | M10 x50mm<br>Uncovered<br>Bush with CSK<br>Socket Screw | BLACK BUSH<br>SS SCREW |                    |                                            |                   |                                                       |
|                                      |        | GLASS<br>THICKNESS:<br>8-15mm                           |                        |                    |                                            |                   |                                                       |
| UCB10                                |        | ALL<br>UNCOVERED                                        |                        |                    |                                            |                   |                                                       |
| UNCOVERED CSK<br>BUSH (UCB12)        | 301572 | M12 Bush                                                | BLACK                  | STAINLESS<br>STEEL | BUSH<br>\$\Phi A = 28mm<br>\$\Phi B = 18mm | GLASS<br>STANDOFF | Designed<br>to secure<br>frameless<br>glass<br>panels |
| M12                                  | 301574 | M12 Bush                                                | WHITE                  |                    |                                            |                   |                                                       |
|                                      | 500266 | M12 x50mm<br>Uncovered<br>Bush with CSK<br>Socket Screw | BLACK BUSH<br>SS SCREW |                    |                                            |                   |                                                       |
|                                      |        | GLASS<br>THICKNESS:<br>8-15mm                           |                        |                    |                                            |                   |                                                       |
| UCB12                                |        | ALL<br>UNCOVERED                                        |                        |                    |                                            |                   |                                                       |