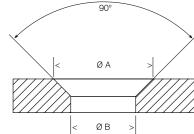

# **Hole Preparation**

## **Hole Preparation**

# **Uncovered Countersunk Bushes**

11

| Product                              | Model  | Sizes mm                                                | Finish                 | Material           | Туре                                       | Application       | Area                                                  |
|--------------------------------------|--------|---------------------------------------------------------|------------------------|--------------------|--------------------------------------------|-------------------|-------------------------------------------------------|
| UNCOVERED CSK<br>BUSH (UCB6)         | 301575 | M6 Bush                                                 | BLACK                  | STAINLESS<br>STEEL | BUSH<br>ØA = 18mm<br>ØB = 10mm             | GLASS<br>STANDOFF | Designed<br>to secure<br>frameless<br>glass<br>panels |
| M6                                   | 301577 | M6 Bush                                                 | WHITE                  |                    |                                            |                   |                                                       |
|                                      | 500263 | M6 x50mm<br>Uncovered<br>Bush with CSK<br>Socket Screw  | BLACK BUSH<br>SS SCREW |                    |                                            |                   |                                                       |
|                                      |        | GLASS<br>THICKNESS:<br>8-15mm                           |                        |                    |                                            |                   |                                                       |
| UCB6                                 |        | ALL<br>UNCOVERED                                        |                        |                    |                                            |                   |                                                       |
| UNCOVERED CSK<br>BUSH (UCB8)         | 301578 | M8 Bush                                                 | BLACK                  | STAINLESS<br>STEEL | BUSH<br>ØA = 20mm<br>ØB = 12mm             | GLASS<br>STANDOFF | Designed<br>to secure<br>frameless<br>glass<br>panels |
|                                      | 301580 | M8 Bush                                                 | WHITE                  |                    |                                            |                   |                                                       |
| М8                                   | 500264 | M8 x50mm<br>Uncovered<br>Bush with CSK<br>Socket Screw  | BLACK BUSH<br>SS SCREW |                    |                                            |                   |                                                       |
|                                      |        | GLASS<br>THICKNESS:<br>8-15mm                           |                        |                    |                                            |                   |                                                       |
| UCB8                                 |        | ALL<br>UNCOVERED                                        |                        |                    |                                            |                   |                                                       |
| UNCOVERED CSK<br>BUSH (UCB10)<br>M10 | 301569 | M10 Bush                                                | BLACK                  | STAINLESS<br>STEEL | BUSH<br>ØA = 24mm<br>ØB = 16mm             | GLASS<br>STANDOFF | Designed<br>to secure<br>frameless<br>glass<br>panels |
|                                      | 301571 | M10 Bush                                                | WHITE                  |                    |                                            |                   |                                                       |
|                                      | 500265 | M10 x50mm<br>Uncovered<br>Bush with CSK<br>Socket Screw | BLACK BUSH<br>SS SCREW |                    |                                            |                   |                                                       |
|                                      |        | GLASS<br>THICKNESS:<br>8-15mm                           |                        |                    |                                            |                   |                                                       |
| UCB10                                |        | ALL<br>UNCOVERED                                        |                        |                    |                                            |                   |                                                       |
| UNCOVERED CSK<br>BUSH (UCB12)        | 301572 | M12 Bush                                                | BLACK                  | STAINLESS<br>STEEL | BUSH<br>\$\Phi A = 28mm<br>\$\Phi B = 18mm | GLASS<br>STANDOFF | Designed<br>to secure<br>frameless<br>glass<br>panels |
| M12                                  | 301574 | M12 Bush                                                | WHITE                  |                    |                                            |                   |                                                       |
|                                      | 500266 | M12 x50mm<br>Uncovered<br>Bush with CSK<br>Socket Screw | BLACK BUSH<br>SS SCREW |                    |                                            |                   |                                                       |
|                                      |        | GLASS<br>THICKNESS:<br>8-15mm                           |                        |                    |                                            |                   |                                                       |
| UCB12                                |        | ALL<br>UNCOVERED                                        |                        |                    |                                            |                   |                                                       |