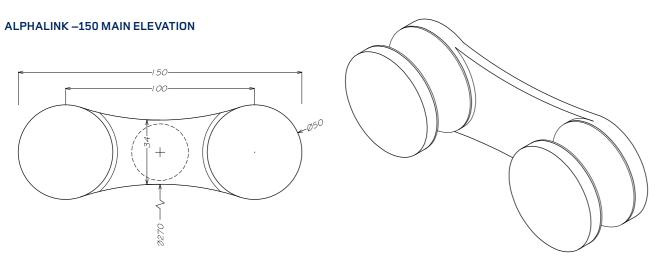

#### ALPHALINK -150 END ELEVATION

#### ALPHALINK -PLAN VIEW STEPPED DISC

ALPHALINK -PLAN VIEW RA50 DISC

TYPICAL 10MM SS POST

ADJUSTABLE ADP30 - A CONNECTOR. REFER TO ADP30 DETAILS FOR OTHER FIXING ARRANGEMENTS.

ഗ

10

Frameless Spider Glass Stairs and Floors