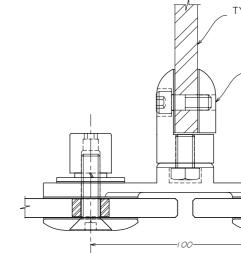

### SPIDER GLASS STAIRS AND FLOORS

Austvision Alphalink - Typical Fixing Details

## SPIDER GLASS STAIRS AND FLOORS

Austvision Alphalink - Typical Fixing Details

ALPHALINK -150 APO FIXING OPTION