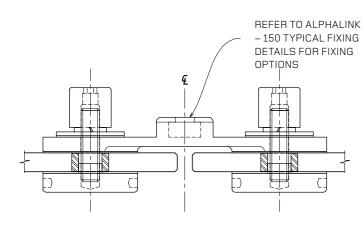

## SPIDER GLASS STAIRS AND FLOORS

Austvision Alphalink - Typical Fixing Details

ALPHALINK -150 APO FIXING OPTION