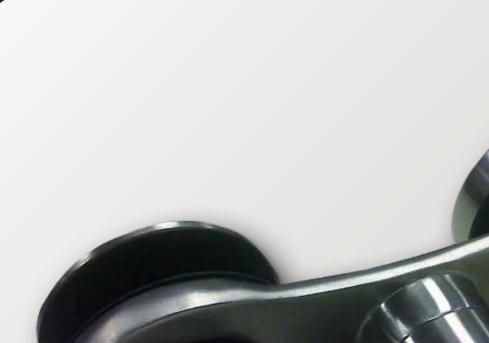

# Austvision AlphaLink – Glass Balustrade Connector

The Austvision AlphaLink is a profiled glass link connector designed primarily for balustrade infill panels, pool fences and internal glass screens connected to posts and balusters.

The AlphaLink uses a simple technique of connecting TEMPAFLOAT® Toughened Safety Glass, SAFELITE® EVA or SAFELITE® STF (Sentry®) Toughened Laminated Safety Glass panels to a post or frame by means of a slotted fixing and pre-located M10 bolt and tightening nut. This avoids the need for welding tabs to the post and makes measuring and installation easier. It can also be adjusted for angle to address inaccuracies on site for floor levels and stair rakes.