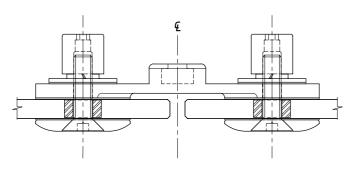

#### ALPHALINK -PLAN VIEW STEPPED DISC

ALPHALINK -PLAN VIEW RA50 DISC

TYPICAL 10MM SS POST

ADJUSTABLE ADP30 - A CONNECTOR. REFER TO ADP30 DETAILS FOR OTHER FIXING ARRANGEMENTS.

ഗ

10

Frameless Spider Glass Stairs and Floors