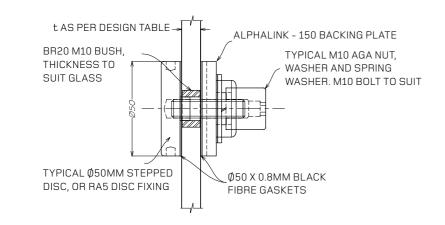

#### ALPHALINK -150 END ELEVATION

#### Types:

The AlphaLink is available with 2 fixing options;

- ▶ SD50/150 50mm stepped disc glass bolt connector.
- ▶ CS50/150 50mm countersunk disc glass bolt connector.

#### Material and Finish:

▶ The fittings are cast 316 marine grade stainless steel in satin and polished finish. Powdercoat options are available upon request.