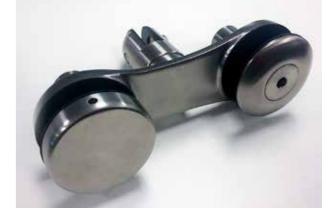

# Austvision AlphaLink – Glass Balustrade Connector

The Austvision AlphaLink is a profiled glass link connector designed primarily for balustrade infill panels, pool fences and internal glass screens connected to posts and balusters.

The AlphaLink uses a simple technique of connecting TEMPAFLOAT® Toughened Safety Glass, SAFELITE® EVA or SAFELITE® STF (Sentry®) Toughened Laminated Safety Glass panels to a post or frame by means of a slotted fixing and pre-located M10 bolt and tightening nut. This avoids the need for welding tabs to the post and makes measuring and installation easier. It can also be adjusted for angle to address inaccuracies on site for floor levels and stair rakes.

#### **Key Features**

- Easy to measure and install.
- Simple slotted fixing technique.
- Adjustable for stair rake.
- Suitable for 8mm toughened to 22mm laminated glass.
- Good corrosion resistance.
- Appealing "alpha" shape.
- ▶ Range of fitting options.