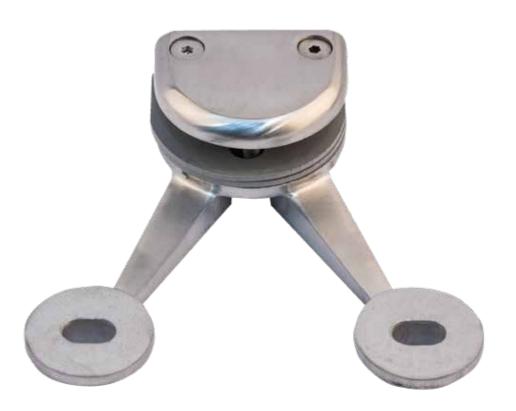

#### **Key Features**

The SpiderDoor typically uses four fittings:

- ▶ 451 Two arm spider bottom pivot.
- ▶ 452 Two arm spider top pivot series.
- 483 Spider top transom pivot.

▶ 456 – Half moon plunger lock fitting.

## **HINGED AND PIVOT DOORS**

Austvision Spiderdoor System (Architectural Door Pivots)

| Product                            | Model  | Sizes mm                       | Finish             | Material               | Туре                                            | Application                                                                             | Area                   |
|------------------------------------|--------|--------------------------------|--------------------|------------------------|-------------------------------------------------|-----------------------------------------------------------------------------------------|------------------------|
| 483 SPIDER<br>TOP TRANSOM<br>PIVOT | 500478 | CSK BUSH<br>OPTION             | SS                 | 316 STAINLESS<br>STEEL | SPIDER PIVOT                                    | PIVOT DOOR<br>HINGE DOOR<br>TOP OF<br>TRANSOM<br>*Includes Stainless<br>Steel Guide Pin | Internal &<br>External |
|                                    | 500479 | 35MM CSK<br>DISC OPTION        | SS                 |                        |                                                 |                                                                                         |                        |
|                                    |        | GLASS<br>THICKNESS:<br>10-12mm | ON REQUEST:<br>PSS |                        |                                                 |                                                                                         | iL                     |
| 452 SPIDER TOP<br>DOOR PIVOT       | 500480 | CSK BUSH<br>OPTION             | SS                 | 316 STAINLESS<br>STEEL | SPIDER PIVOT                                    | PIVOT DOOR<br>HINGE DOOR<br>TOP OF DOOR                                                 | Internal 8<br>External |
|                                    | 500481 | 35MM CSK<br>DISC OPTION        | SS                 |                        |                                                 |                                                                                         |                        |
|                                    |        | GLASS<br>THICKNESS:<br>10-12mm | ON REQUEST:<br>PSS |                        |                                                 |                                                                                         |                        |
| 451 SPIDER<br>BOTTOM DOOR<br>PIVOT | 500482 | CSK BUSH<br>OPTION             | SS                 | 316 STAINLESS<br>STEEL | SPIDER PIVOT<br>*Fits to floor<br>spring closer | PIVOT DOOR<br>HINGE DOOR<br>BOTTOM OF<br>DOOR                                           | Internal 8<br>External |
|                                    | 500483 | 35MM CSK<br>DISC OPTION        | SS                 |                        |                                                 |                                                                                         |                        |
|                                    |        | GLASS<br>THICKNESS:<br>10-12mm | ON REQUEST:<br>PSS |                        |                                                 |                                                                                         |                        |

## Austvision Spiderdoor System Individual Components

| Product                      | Model  | Sizes mm | Finish | Material               | Туре                                                        | Application          | Area                        |
|------------------------------|--------|----------|--------|------------------------|-------------------------------------------------------------|----------------------|-----------------------------|
| SPIDER GUIDE<br>PIN          | 301473 | 40x15mm  | SS     | 316 STAINLESS<br>STEEL | GUIDE PIN                                                   | REPLACEMENT<br>PARTS | SPIDER<br>DOOR<br>COMPONENT |
|                              |        |          |        |                        |                                                             |                      | COMPONENT                   |
| 452 SPIDER TOP<br>DOOR PIVOT | 301126 | 42x55mm  | SS     | 316 STAINLESS<br>STEEL | SPIDER PIVOT                                                | TOP OF DOOR          | SPIDER<br>DOOR              |
|                              |        |          |        |                        | *Individual<br>Component                                    |                      | COMPONENT                   |
| 451 SPIDER<br>BOTTOM DOOR    | 301125 | 40x55mm  | SS     | 316 STAINLESS<br>STEEL | SPIDER PIVOT                                                | DOOR                 | SPIDER<br>DOOR<br>COMPONENT |
| PIVOT                        |        |          |        |                        | *Individual<br>Component<br>*Fits to Floor<br>Spring Closer |                      |                             |