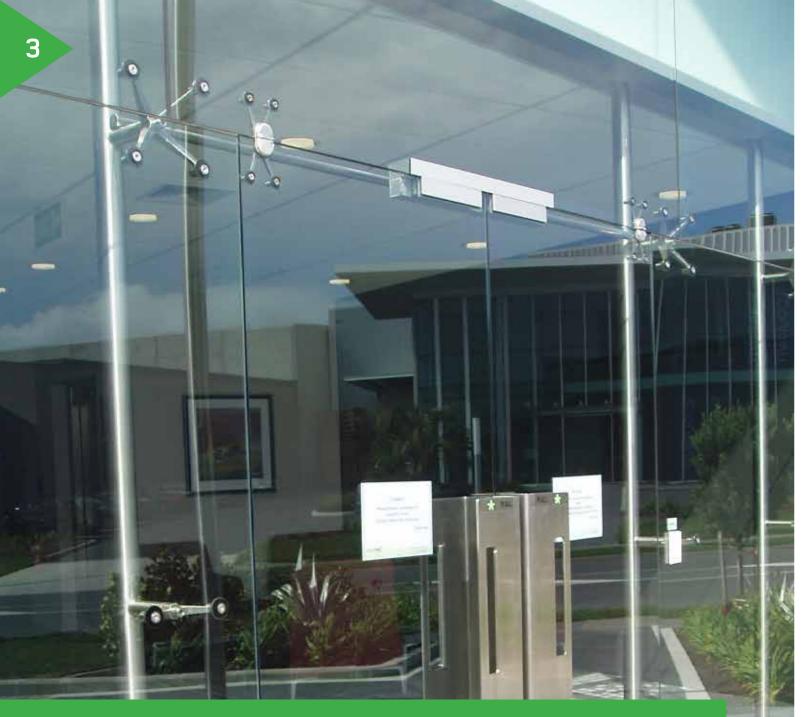

# Austvision SpiderDoor System (Architectural Door Pivots)

The Austvision SpiderDoor System uses specially developed spider pivot door fittings for internal and external door entries, and to compliment Austvision structural glass systems.

#### **Key Features**

The SpiderDoor typically uses four fittings:

- ▶ 451 Two arm spider bottom pivot.
- ▶ 452 Two arm spider top pivot series.
- 483 Spider top transom pivot.

▶ 456 – Half moon plunger lock fitting.

#### Scope of Use

Compliments spider structural glass wall fittings.