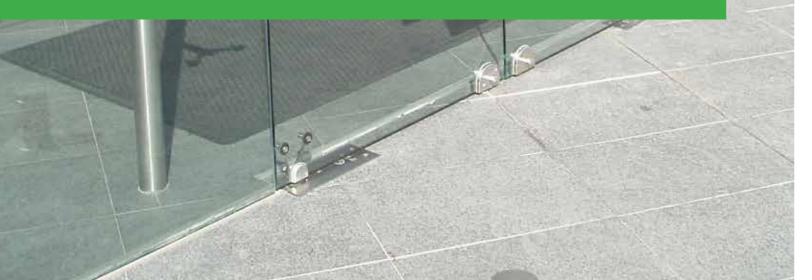

#### **Key Features**

The SpiderDoor typically uses four fittings:

- ▶ 451 Two arm spider bottom pivot.
- ▶ 452 Two arm spider top pivot series.
- 483 Spider top transom pivot.

▶ 456 – Half moon plunger lock fitting.

## **HINGED AND PIVOT DOORS**

Austvision Spiderdoor System (Architectural Door Pivots)

| Product                            | Model  | Sizes mm                       | Finish             | Material               | Туре                                            | Application                                                                             | Area                   |
|------------------------------------|--------|--------------------------------|--------------------|------------------------|-------------------------------------------------|-----------------------------------------------------------------------------------------|------------------------|
| 483 SPIDER<br>TOP TRANSOM<br>PIVOT | 500478 | CSK BUSH<br>OPTION             | SS                 | 316 STAINLESS<br>STEEL | SPIDER PIVOT                                    | PIVOT DOOR<br>HINGE DOOR<br>TOP OF<br>TRANSOM<br>*Includes Stainless<br>Steel Guide Pin | Internal &<br>External |
|                                    | 500479 | 35MM CSK<br>DISC OPTION        | SS                 |                        |                                                 |                                                                                         |                        |
|                                    |        | GLASS<br>THICKNESS:<br>10-12mm | ON REQUEST:<br>PSS |                        |                                                 |                                                                                         | iL                     |
| 452 SPIDER TOP<br>DOOR PIVOT       | 500480 | CSK BUSH<br>OPTION             | SS                 | 316 STAINLESS<br>STEEL | SPIDER PIVOT                                    | PIVOT DOOR<br>HINGE DOOR<br>TOP OF DOOR                                                 | Internal 8<br>External |
|                                    | 500481 | 35MM CSK<br>DISC OPTION        | SS                 |                        |                                                 |                                                                                         |                        |
|                                    |        | GLASS<br>THICKNESS:<br>10-12mm | ON REQUEST:<br>PSS |                        |                                                 |                                                                                         |                        |
| 451 SPIDER<br>BOTTOM DOOR<br>PIVOT | 500482 | CSK BUSH<br>OPTION             | SS                 | 316 STAINLESS<br>STEEL | SPIDER PIVOT<br>*Fits to floor<br>spring closer | PIVOT DOOR<br>HINGE DOOR<br>BOTTOM OF<br>DOOR                                           | Internal 8<br>External |
|                                    | 500483 | 35MM CSK<br>DISC OPTION        | SS                 |                        |                                                 |                                                                                         |                        |
|                                    |        | GLASS<br>THICKNESS:<br>10-12mm | ON REQUEST:<br>PSS |                        |                                                 |                                                                                         |                        |