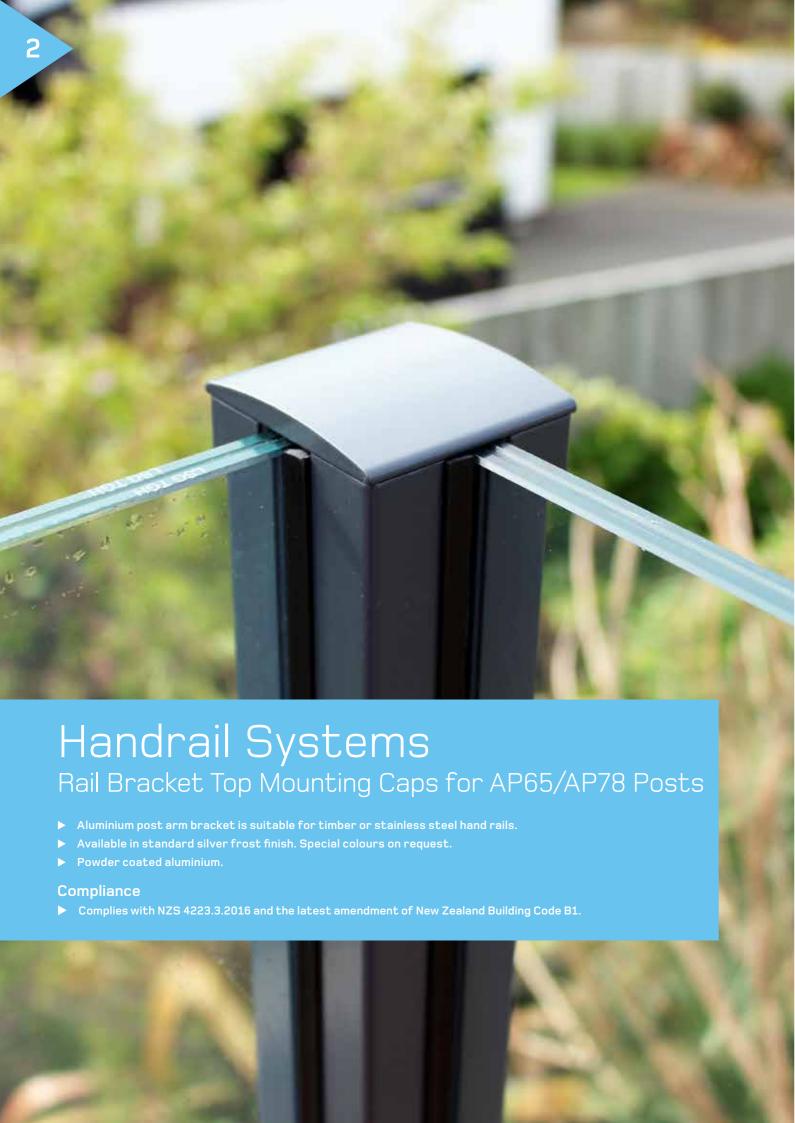

### **AP65 HANDRAIL SYSTEMS**

## Aluminium Post Rail Bracket and Top Mounting Caps

| Product                                                                                                    | Model  | Sizes mm                     | Finish                    | Material  | Туре                                                                                                          | Application                                  | Area                          |
|------------------------------------------------------------------------------------------------------------|--------|------------------------------|---------------------------|-----------|---------------------------------------------------------------------------------------------------------------|----------------------------------------------|-------------------------------|
| ALUMINIUM POST<br>ARM BRACKET<br>*Suits AP65 & AP78<br>Aluminium Posts                                     | 300101 | -                            | SILVER FROST              | ALUM 6063 | STAND OFF<br>HANDRAIL<br>BRACKET /<br>WALL CLIP<br>*Aluminium Post<br>Standoff (For wall<br>or post mounting) | AP65/AP78<br>BALUSTRADE<br>RAIL<br>COMPONENT | Internal 8 External           |
|                                                                                                            | 300102 | _                            | MILL FINISH               |           |                                                                                                               |                                              |                               |
|                                                                                                            |        | * Includes x2 grub<br>screws | ON REQUEST:<br>POWDERCOAT |           |                                                                                                               |                                              |                               |
| AP65MF<br>HANDRAIL FULL<br>HEIGHT TOP<br>MOUNT CAP<br>*Supplied with M8<br>x 20 Grub Screw                 | 500312 | 66 x 46mm                    | SILVER FROST              | ALUM 6063 | HANDRAIL<br>BRACKET TOP<br>MOUNT CAP                                                                          | AP65<br>BALUSTRADE<br>RAIL<br>COMPONENT      | Internal 8 External           |
|                                                                                                            | 500313 | 66 x 46mm                    | MILL FINISH               |           |                                                                                                               |                                              |                               |
|                                                                                                            |        |                              | ON REQUEST:<br>POWDERCOAT |           |                                                                                                               |                                              |                               |
|                                                                                                            |        |                              |                           |           |                                                                                                               |                                              |                               |
| AP65CMF<br>HANDRAIL FULL                                                                                   | 500314 | 66 x 66mm                    | SILVER FROST              | ALUM 6063 | HANDRAIL                                                                                                      | AP65                                         | Internal 8 External           |
| HEIGHT CORNER                                                                                              | 500315 | 66 x 66mm                    | MILL FINISH               |           | BRACKET TOP<br>MOUNT CAP                                                                                      | BALUSTRADE<br>RAIL<br>COMPONENT              |                               |
| *Supplied with M8 x 20 Grub Screw                                                                          |        |                              | ON REQUEST:<br>POWDERCOAT |           |                                                                                                               |                                              |                               |
| AP65MCI                                                                                                    | 500316 | 66 x 46mm                    | SILVER FROST              | ALUM 6063 | HANDRAIL<br>BRACKET TOP<br>MOUNT CAP                                                                          | AP65<br>BALUSTRADE<br>RAIL<br>COMPONENT      | Internal 8 External           |
| HANDRAIL LOW<br>HEIGHT INTER TOP                                                                           | 500317 | 66 x 46mm                    | MILL FINISH               |           |                                                                                                               |                                              |                               |
| MOUNT CAP<br>Supplied with M8<br>x 20 Grub Screw                                                           |        | *Double Pocket               | ON REQUEST:<br>POWDERCOAT |           |                                                                                                               |                                              |                               |
| AP65CMC                                                                                                    | 500318 | 66 x 66mm                    | SILVER FROST              | ALUM 6063 | HANDRAIL<br>BRACKET TOP<br>MOUNT CAP                                                                          | AP65<br>BALUSTRADE<br>RAIL<br>COMPONENT      | Internal 8 External           |
| HANDRAIL LOW<br>HEIGHT CORNER<br>TOP MOUNT CAP<br>*Supplied with M8<br>x 20 Grub Screw                     | 500319 | 66 x 66mm                    | MILL FINISH               |           |                                                                                                               |                                              |                               |
|                                                                                                            |        | *Double Pocket               | ON REQUEST:<br>POWDERCOAT |           |                                                                                                               |                                              |                               |
| AP65MCEL<br>HANDRAIL LOW<br>HEIGHT END TOP<br>MOUNT CAP (LEFT)<br>*Supplied with M8<br>x 20 Grub Screw     | 500320 | 66 x 46mm                    | SILVER FROST              | ALUM 6063 | HANDRAIL<br>BRACKET TOP<br>MOUNT CAP<br>(LEFT)                                                                | AP65<br>BALUSTRADE<br>RAIL<br>COMPONENT      | Internal 8 External  External |
|                                                                                                            | 500321 | 66 x 46mm                    | MILL FINISH               |           |                                                                                                               |                                              |                               |
|                                                                                                            |        | *Single Pocket               | ON REQUEST:<br>POWDERCOAT |           |                                                                                                               |                                              |                               |
| AP65MCER<br>HANDRAIL LOW<br>HEIGHT END<br>TOP MOUNT CAP<br>(RIGHT)<br>*Supplied with M8<br>x 20 Grub Screw | 500322 | 66 x 46mm                    | SILVER FROST              | ALUM 6063 | HANDRAIL<br>BRACKET TOP<br>MOUNT CAP<br>(RIGHT)                                                               | AP65<br>BALUSTRADE<br>RAIL<br>COMPONENT      | Internal & External           |
|                                                                                                            | 500323 | 66 x 46mm                    | MILL FINISH               |           |                                                                                                               |                                              |                               |
|                                                                                                            |        | *Single Pocket               | ON REQUEST:<br>POWDERCOAT |           |                                                                                                               |                                              |                               |
| 120 F.20                                                                                                   |        |                              |                           |           |                                                                                                               |                                              |                               |