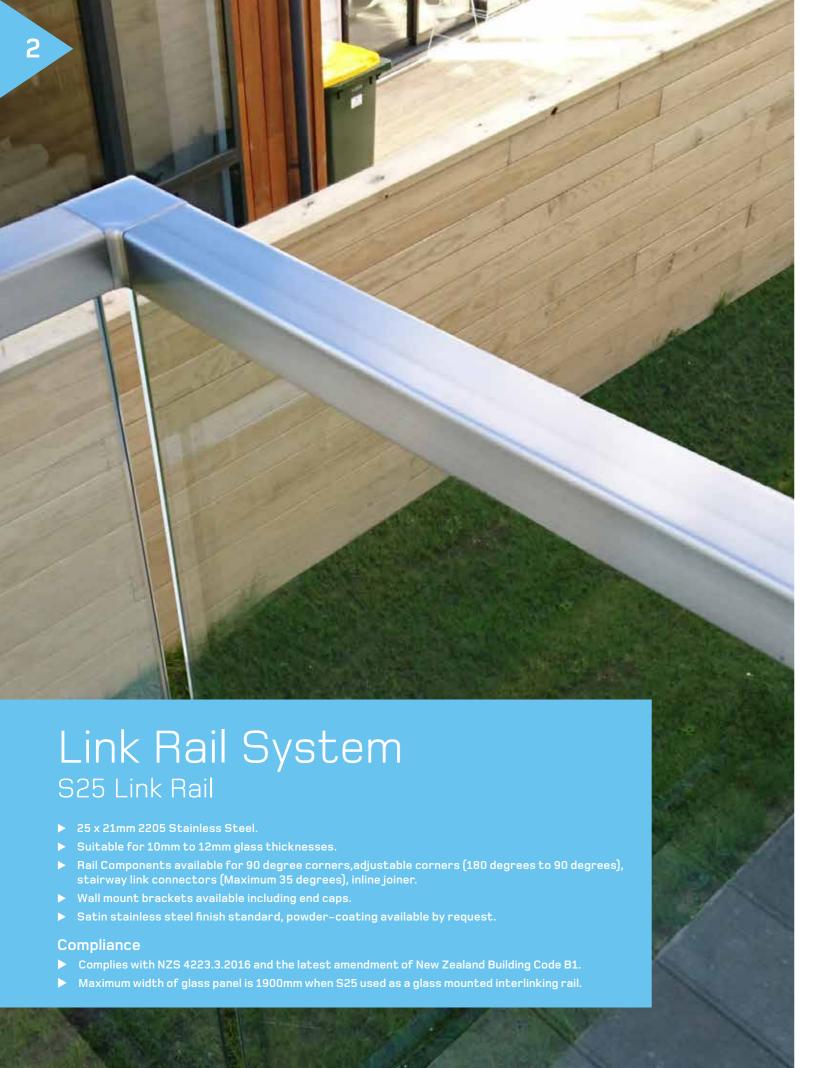

## Balustrade S25 Link Rail

| Product                       | Model  | Sizes mm                                                     | Finish                    | Material                | Туре                        | Application                          | Area                                                                                                                                                                                                                                                                                                                                                                                                                                                                                                                                                                                                                                                                                                                                                                                                                                                                                                                                                                                                                                                                                                                                                                                                                                                                                                                                                                                                                                                                                                                                                                                                                                                                                                                                                                                                                                                                                                                                                                                                                                                                                                                           |
|-------------------------------|--------|--------------------------------------------------------------|---------------------------|-------------------------|-----------------------------|--------------------------------------|--------------------------------------------------------------------------------------------------------------------------------------------------------------------------------------------------------------------------------------------------------------------------------------------------------------------------------------------------------------------------------------------------------------------------------------------------------------------------------------------------------------------------------------------------------------------------------------------------------------------------------------------------------------------------------------------------------------------------------------------------------------------------------------------------------------------------------------------------------------------------------------------------------------------------------------------------------------------------------------------------------------------------------------------------------------------------------------------------------------------------------------------------------------------------------------------------------------------------------------------------------------------------------------------------------------------------------------------------------------------------------------------------------------------------------------------------------------------------------------------------------------------------------------------------------------------------------------------------------------------------------------------------------------------------------------------------------------------------------------------------------------------------------------------------------------------------------------------------------------------------------------------------------------------------------------------------------------------------------------------------------------------------------------------------------------------------------------------------------------------------------|
| S25 LINK RAIL                 | 300738 | 5800mm                                                       | SS                        | 2205 STAINLESS          | LINK RAIL                   | BALUSTRADE                           | Internal 8                                                                                                                                                                                                                                                                                                                                                                                                                                                                                                                                                                                                                                                                                                                                                                                                                                                                                                                                                                                                                                                                                                                                                                                                                                                                                                                                                                                                                                                                                                                                                                                                                                                                                                                                                                                                                                                                                                                                                                                                                                                                                                                     |
| P                             |        | GLASS<br>THICKNESS:<br>10-12mm<br>OVERALL SIZE:<br>25 x 21mm | ON REQUEST:<br>POWDERCOAT | STEEL                   |                             | LINK RAIL                            | External                                                                                                                                                                                                                                                                                                                                                                                                                                                                                                                                                                                                                                                                                                                                                                                                                                                                                                                                                                                                                                                                                                                                                                                                                                                                                                                                                                                                                                                                                                                                                                                                                                                                                                                                                                                                                                                                                                                                                                                                                                                                                                                       |
| S25 LINK RAIL<br>WALL BRACKET | 300118 | Suits S25 Rail                                               | SS                        | 2205 STAINLESS          | WALL                        | BALUSTRADE                           | Internal 8                                                                                                                                                                                                                                                                                                                                                                                                                                                                                                                                                                                                                                                                                                                                                                                                                                                                                                                                                                                                                                                                                                                                                                                                                                                                                                                                                                                                                                                                                                                                                                                                                                                                                                                                                                                                                                                                                                                                                                                                                                                                                                                     |
| (LEFT HAND)                   |        |                                                              | ON REQUEST:<br>POWDERCOAT | STEEL                   | BRACKET                     | LINK RAIL<br>COMPONENT               | External  State of the state of |
| S25 LINK RAIL<br>WALL BRACKET | 301854 | Suits S25 Rail                                               | SS                        | 2205 STAINLESS          | WALL                        | BALUSTRADE                           | Internal 8                                                                                                                                                                                                                                                                                                                                                                                                                                                                                                                                                                                                                                                                                                                                                                                                                                                                                                                                                                                                                                                                                                                                                                                                                                                                                                                                                                                                                                                                                                                                                                                                                                                                                                                                                                                                                                                                                                                                                                                                                                                                                                                     |
| (RIGHT HAND)                  |        |                                                              | ON REQUEST:<br>POWDERCOAT | STEEL                   | BRACKET                     | LINK RAIL<br>COMPONENT               | External  State of the state of |
| S25 LINK RAIL                 | 300863 | Suits S25 Rail                                               | SS                        | 2205 STAINLESS          | ADJUSTABLE                  | BALUSTRADE                           | Internal 8                                                                                                                                                                                                                                                                                                                                                                                                                                                                                                                                                                                                                                                                                                                                                                                                                                                                                                                                                                                                                                                                                                                                                                                                                                                                                                                                                                                                                                                                                                                                                                                                                                                                                                                                                                                                                                                                                                                                                                                                                                                                                                                     |
| VERTICAL<br>ADJUSTABLE        |        |                                                              | ON REQUEST:<br>POWDERCOAT | STEEL                   | JOINER                      | LINK RAIL<br>COMPONENT               | External                                                                                                                                                                                                                                                                                                                                                                                                                                                                                                                                                                                                                                                                                                                                                                                                                                                                                                                                                                                                                                                                                                                                                                                                                                                                                                                                                                                                                                                                                                                                                                                                                                                                                                                                                                                                                                                                                                                                                                                                                                                                                                                       |
| S25 LINK RAIL<br>HORIZONTAL   | 300862 | Suits S25 Rail                                               | SS                        | 2205 STAINLESS          | ADJUSTABLE                  | BALUSTRADE                           | Internal &<br>External                                                                                                                                                                                                                                                                                                                                                                                                                                                                                                                                                                                                                                                                                                                                                                                                                                                                                                                                                                                                                                                                                                                                                                                                                                                                                                                                                                                                                                                                                                                                                                                                                                                                                                                                                                                                                                                                                                                                                                                                                                                                                                         |
| ADJUSTABLE                    |        |                                                              | ON REQUEST:<br>POWDERCOAT | STEEL                   | HORIZONTAL<br>JOINER        | LINK RAIL<br>COMPONENT               | External                                                                                                                                                                                                                                                                                                                                                                                                                                                                                                                                                                                                                                                                                                                                                                                                                                                                                                                                                                                                                                                                                                                                                                                                                                                                                                                                                                                                                                                                                                                                                                                                                                                                                                                                                                                                                                                                                                                                                                                                                                                                                                                       |
| S25 LINK RAIL                 | 300861 | Suits S25 Rail                                               | SS                        | 2205 STAINLESS          | 90 DEGREE                   | BALUSTRADE                           | Internal &                                                                                                                                                                                                                                                                                                                                                                                                                                                                                                                                                                                                                                                                                                                                                                                                                                                                                                                                                                                                                                                                                                                                                                                                                                                                                                                                                                                                                                                                                                                                                                                                                                                                                                                                                                                                                                                                                                                                                                                                                                                                                                                     |
| FIXED 90 DEGREE<br>CORNER     |        |                                                              | ON REQUEST:<br>POWDERCOAT | STEEL                   | CORNER<br>CONNECTOR         | LINK RAIL<br>COMPONENT               | External                                                                                                                                                                                                                                                                                                                                                                                                                                                                                                                                                                                                                                                                                                                                                                                                                                                                                                                                                                                                                                                                                                                                                                                                                                                                                                                                                                                                                                                                                                                                                                                                                                                                                                                                                                                                                                                                                                                                                                                                                                                                                                                       |
| S25 LINK RAIL                 | 300864 | Suits S25 Rail                                               | SS                        | 2205 STAINLESS<br>STEEL | INLINE JOINER               | BALUSTRADE<br>LINK RAIL<br>COMPONENT | Internal &                                                                                                                                                                                                                                                                                                                                                                                                                                                                                                                                                                                                                                                                                                                                                                                                                                                                                                                                                                                                                                                                                                                                                                                                                                                                                                                                                                                                                                                                                                                                                                                                                                                                                                                                                                                                                                                                                                                                                                                                                                                                                                                     |
| INLINE JOINER                 |        |                                                              | ON REQUEST:<br>POWDERCOAT |                         |                             |                                      | External                                                                                                                                                                                                                                                                                                                                                                                                                                                                                                                                                                                                                                                                                                                                                                                                                                                                                                                                                                                                                                                                                                                                                                                                                                                                                                                                                                                                                                                                                                                                                                                                                                                                                                                                                                                                                                                                                                                                                                                                                                                                                                                       |
| S25 END CAP                   | 300512 | Suits S25 Rail                                               | SS                        | 2205 STAINLESS          | END CAP                     | BALUSTRADE                           | Internal &                                                                                                                                                                                                                                                                                                                                                                                                                                                                                                                                                                                                                                                                                                                                                                                                                                                                                                                                                                                                                                                                                                                                                                                                                                                                                                                                                                                                                                                                                                                                                                                                                                                                                                                                                                                                                                                                                                                                                                                                                                                                                                                     |
|                               |        |                                                              | ON REQUEST:<br>POWDERCOAT | STEEL                   |                             | LINK RAIL<br>COMPONENT               | External  State of the state of |
| LINK RAIL<br>LOCTITE 243      | 300961 | Suits S25 Rail                                               | ADHESIVE                  | 50ML BOTTLE             | TUBE LOCK                   | BALUSTRADE                           | Internal 8                                                                                                                                                                                                                                                                                                                                                                                                                                                                                                                                                                                                                                                                                                                                                                                                                                                                                                                                                                                                                                                                                                                                                                                                                                                                                                                                                                                                                                                                                                                                                                                                                                                                                                                                                                                                                                                                                                                                                                                                                                                                                                                     |
| EUCITIE 243                   |        |                                                              |                           |                         | ADHESIVE                    | LINK RAIL<br>COMPONENT               | External                                                                                                                                                                                                                                                                                                                                                                                                                                                                                                                                                                                                                                                                                                                                                                                                                                                                                                                                                                                                                                                                                                                                                                                                                                                                                                                                                                                                                                                                                                                                                                                                                                                                                                                                                                                                                                                                                                                                                                                                                                                                                                                       |
| S25 LINK RAIL                 | 302091 | Suits S25 Rail                                               | BLACK                     | RUBBER                  | RUBBER                      | BALUSTRADE                           | Internal 8                                                                                                                                                                                                                                                                                                                                                                                                                                                                                                                                                                                                                                                                                                                                                                                                                                                                                                                                                                                                                                                                                                                                                                                                                                                                                                                                                                                                                                                                                                                                                                                                                                                                                                                                                                                                                                                                                                                                                                                                                                                                                                                     |
| RUBBER GASKET                 |        | PER METRE<br>LENGTH<br>GLASS<br>THICKNESS:<br>12mm           |                           |                         | GASKET FOR<br>S25 LINK RAIL | LINK RAIL<br>COMPONENT               | External  External                                                                                                                                                                                                                                                                                                                                                                                                                                                                                                                                                                                                                                                                                                                                                                                                                                                                                                                                                                                                                                                                                                                                                                                                                                                                                                                                                                                                                                                                                                                                                                                                                                                                                                                                                                                                                                                                                                                                                                                                                                                                                                             |
| GRUB SCREW                    | 301978 | M5x6mm                                                       | SS                        | 316 STAINLESS           | GRUB SCREW                  | BALUSTRADE                           | Internal 8                                                                                                                                                                                                                                                                                                                                                                                                                                                                                                                                                                                                                                                                                                                                                                                                                                                                                                                                                                                                                                                                                                                                                                                                                                                                                                                                                                                                                                                                                                                                                                                                                                                                                                                                                                                                                                                                                                                                                                                                                                                                                                                     |
| 3                             |        |                                                              |                           | STEEL                   |                             | LINK RAIL<br>FIXING                  | External  State of the state of |