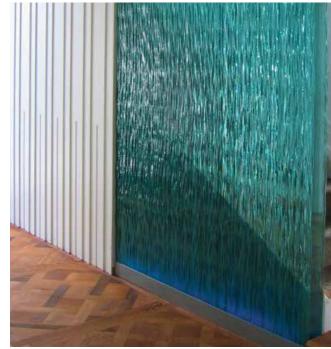

## DOORS & ROOM **DIVIDERS**

Sliding doors and room partitions let you create more flexible living areas. Use the unique aesthetic properties of glass to add appeal to your cavity sliders or dividing walls, with translucent, coloured or digitally printed designs. They're easy to clean, too.

#### DOORS & ROOM DIVIDERS