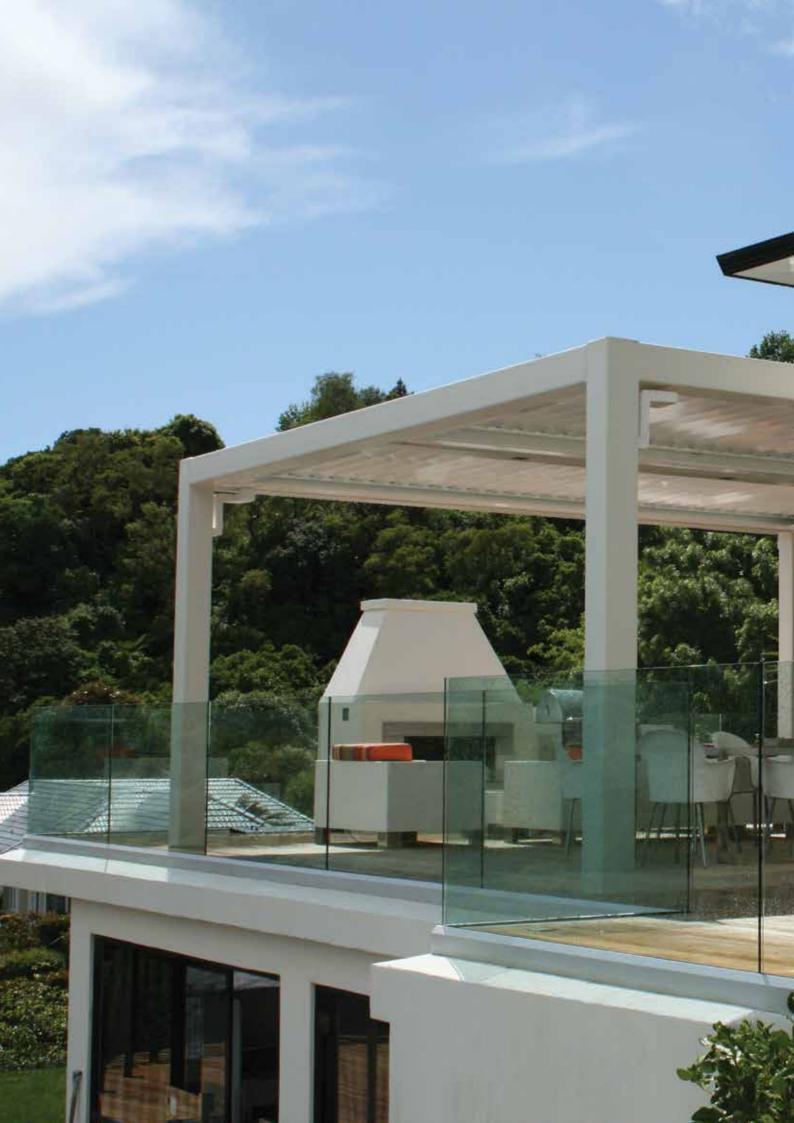

# OUTDOOR LIVING

Glass is the perfect material to enable uninterrupted views, while providing a safety barrier for decks and pools.

#### DECKS

Glass balustrades can really open and extend areas, while adding a contemporary feel to any home. They deliver a stylish, strong safety barrier and are built using toughened or laminated safety glass.

## CANOPIES & LANDSCAPING

Enjoy your outside space all year round with glass canopies, fences and gazebos that let in and rain. Then take advantage of the sculptural possibilities of glass by commissioning complements your garden.

# STAIRS & BALUSTRADES

For a light and airy interior, nothing beats glass. Glass balustrades open up and extend your living areas while ensuring safety barriers are in place for stairwells, mezzanine floors and upper storeys.