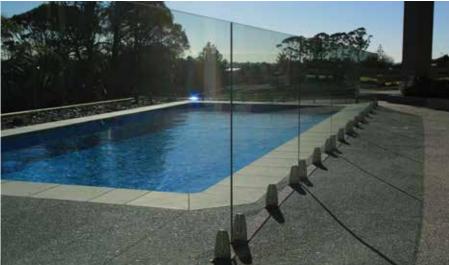

#### POOLS

How do you comply with legal requirements for fencing without compromising the visual appeal of your poolside area? Simple. Use our range of toughened or laminated safety glass to open up the area while providing a secure barrier.