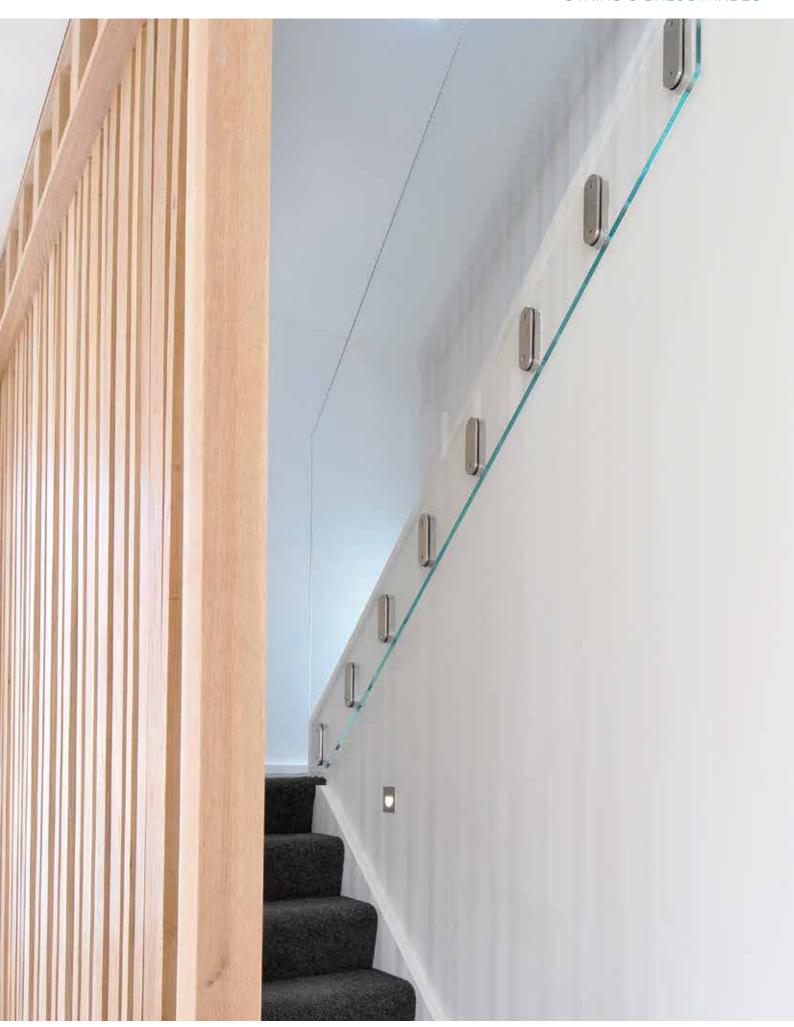

# STAIRS & BALUSTRADES

For a light and airy interior, nothing beats glass. Glass balustrades open up and extend your living areas while ensuring safety barriers are in place for stairwells, mezzanine floors and upper storeys.