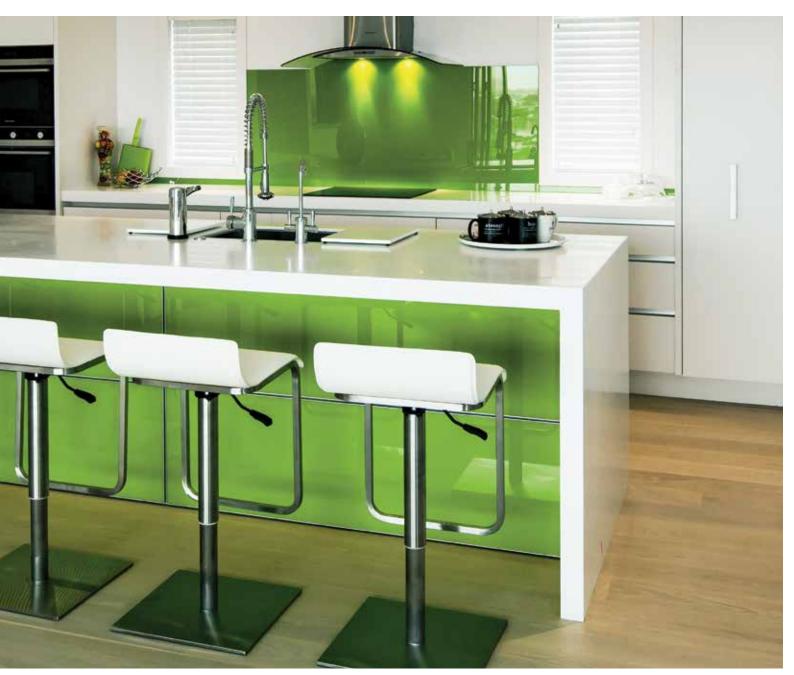

#### **KITCHENS**

Reinvent your kitchen using versatile ColourBak glass for designer splashbacks, cupboard doors, kickplates and counter tops. For a truly unique touch, specify decorative glass with your own choice of digitally printed designs.