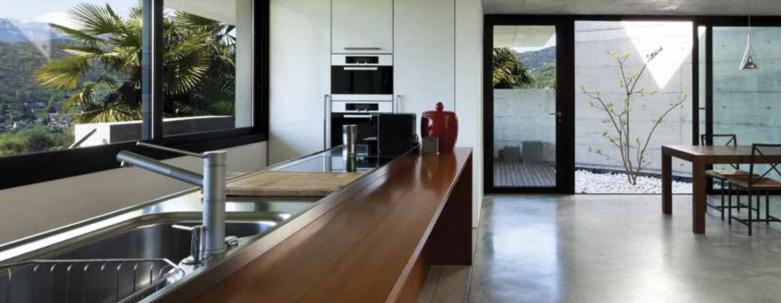

#### **KITCHENS**

Reinvent your kitchen using versatile ColourBak glass for designer splashbacks, cupboard doors, kickplates and counter tops. For a truly unique touch, specify decorative glass with your own choice of digitally printed designs.