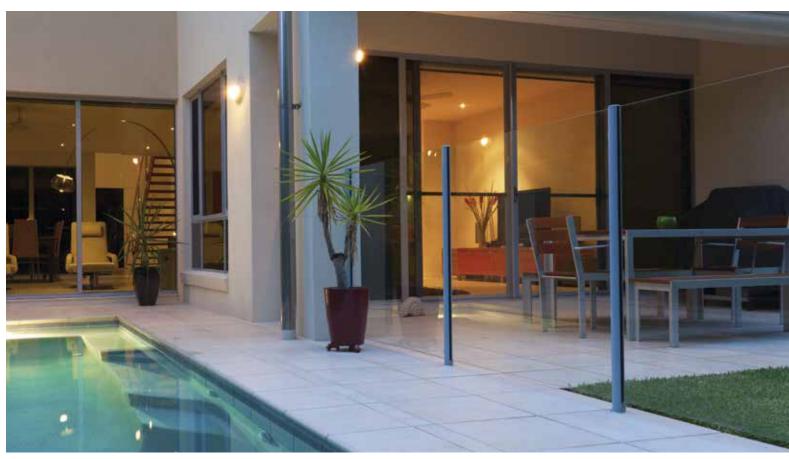

#### DECKS

Glass balustrades can really open and extend areas, while adding a contemporary feel to any home. They deliver a stylish, strong safety barrier and are built using toughened or laminated safety glass.