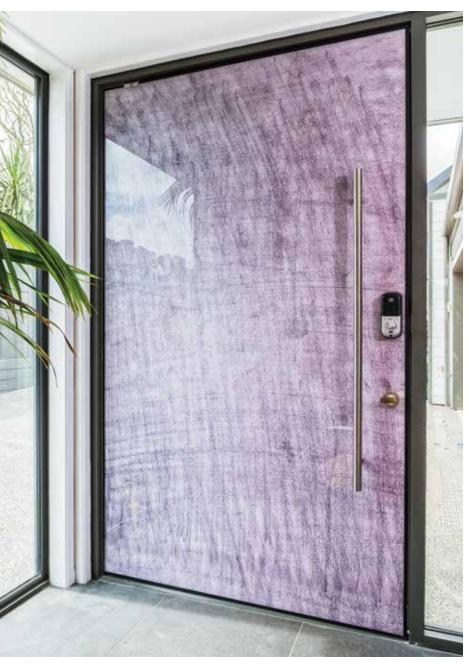

## DOORS & ROOM **DIVIDERS**

Sliding doors and room partitions let you create more flexible living areas. Use the unique aesthetic properties of glass to add appeal to your cavity sliders or dividing walls, with translucent, coloured or digitally printed designs. They're easy to clean, too.

#### DOORS & ROOM DIVIDERS