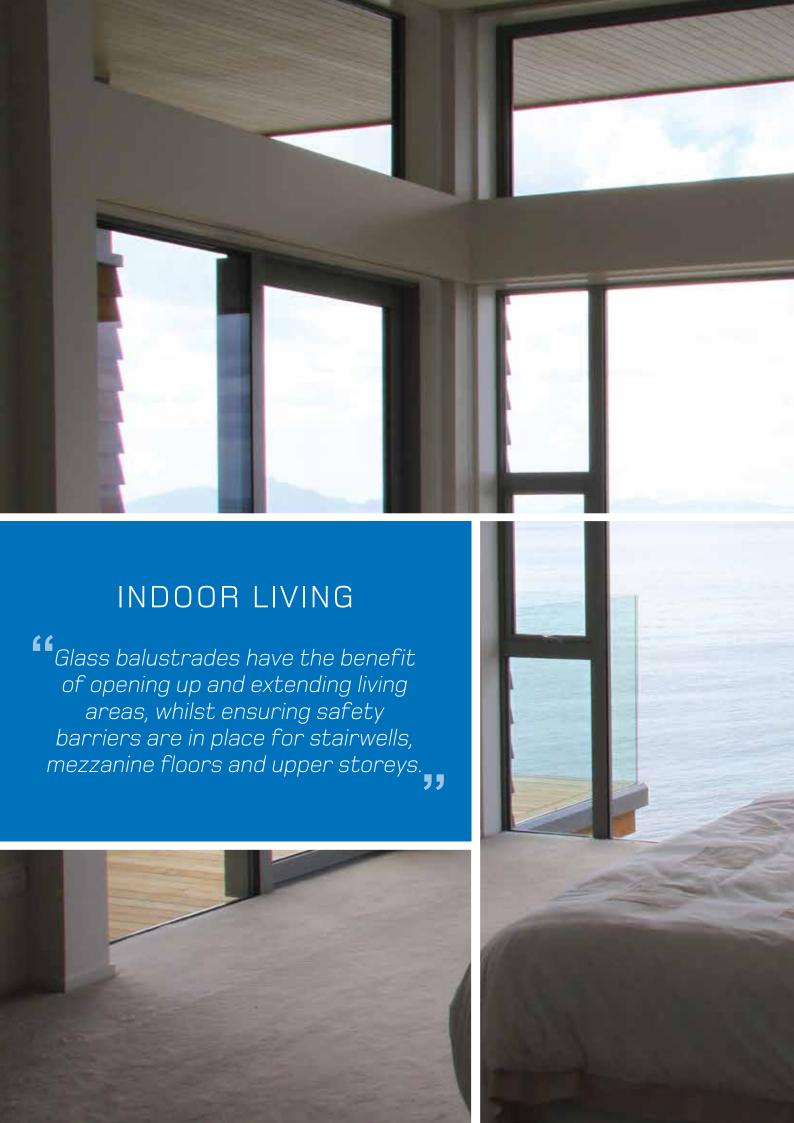

# STAIRS & BALUSTRADES

For a light and airy interior, nothing beats glass. Glass balustrades open up and extend your living areas while ensuring safety barriers are in place for stairwells, mezzanine floors and upper storeys.