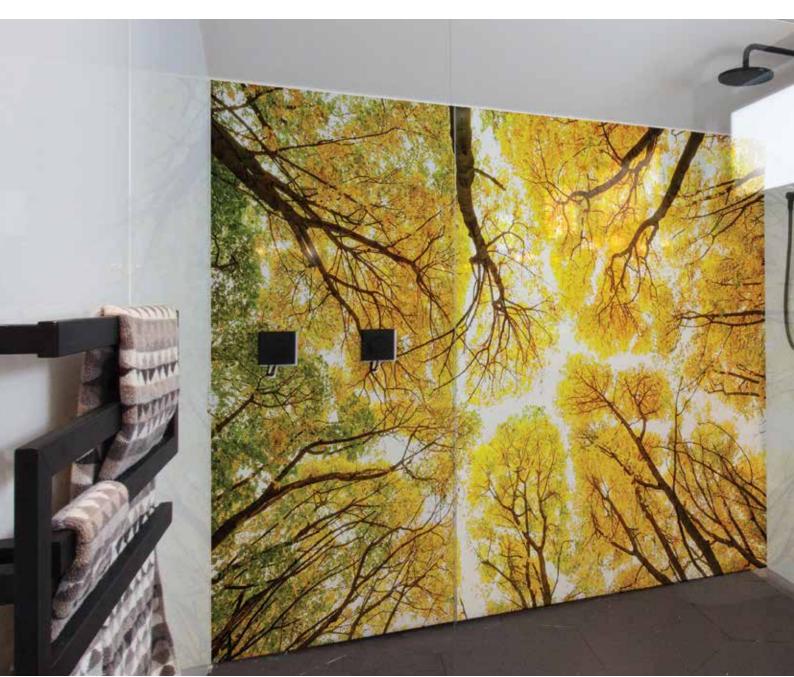

#### BATHROOMS

Metro Performance Glass specialises in glass shower liners, frameless showers, decorative glass and mirrors to suit every space. With clever design and the latest designer glass you can create a bathroom that feels large and luxurious.