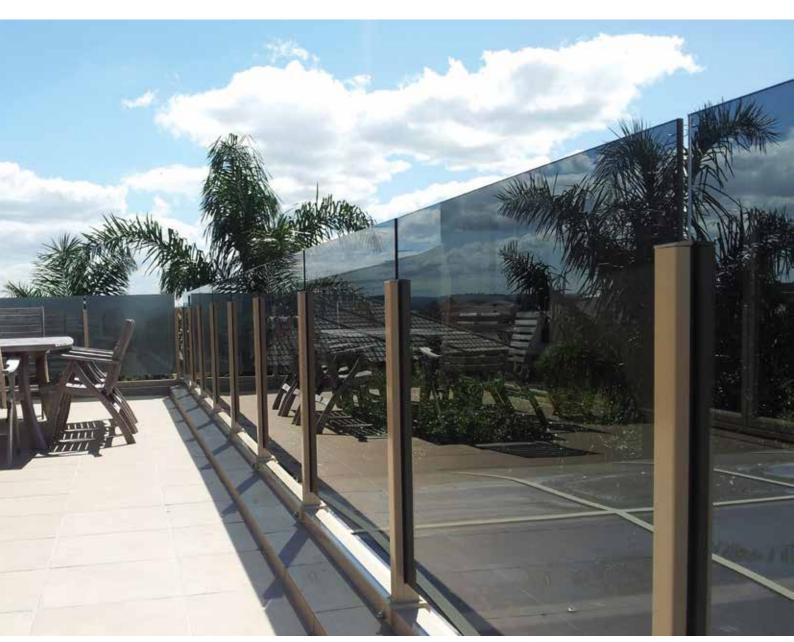

# OUTDOOR LIVING

Glass is the perfect material to enable uninterrupted views, while providing a safety barrier for decks and pools.

#### DECKS

Glass balustrades can really open and extend areas, while adding a contemporary feel to any home. They deliver a stylish, strong safety barrier and are built using toughened or laminated safety glass.

#### POOLS

How do you comply with legal requirements for fencing without compromising the visual appeal of your poolside area? Simple. Use our range of toughened or laminated safety glass to open up the area while providing a secure barrier.