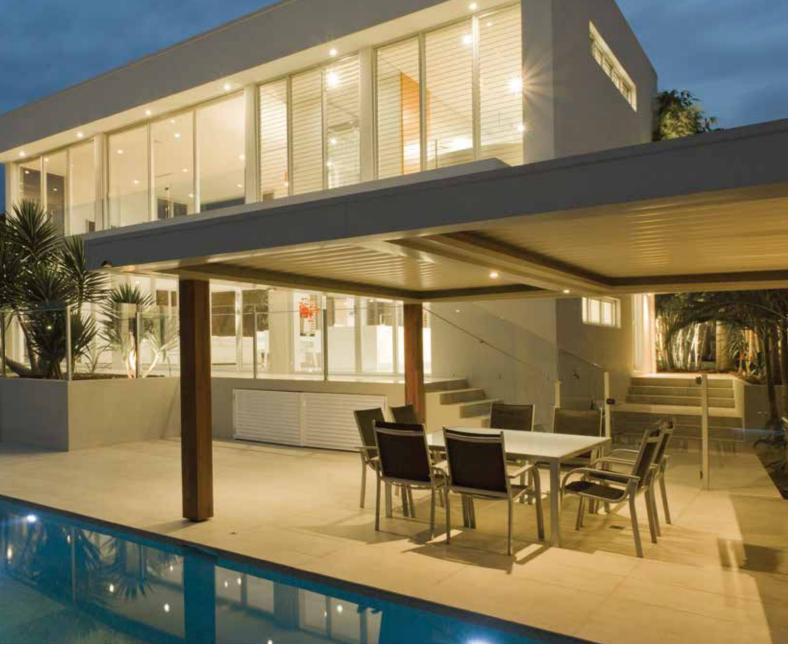

# OUTDOOR LIVING

Glass is the perfect material to enable uninterrupted views, while providing a safety barrier for decks and pools.

#### DECKS

Glass balustrades can really open and extend areas, while adding a contemporary feel to any home. They deliver a stylish, strong safety barrier and are built using toughened or laminated safety glass.

#### POOLS

How do you comply with legal requirements for fencing without compromising the visual appeal of your poolside area? Simple. Use our range of toughened or laminated safety glass to open up the area while providing a secure barrier.