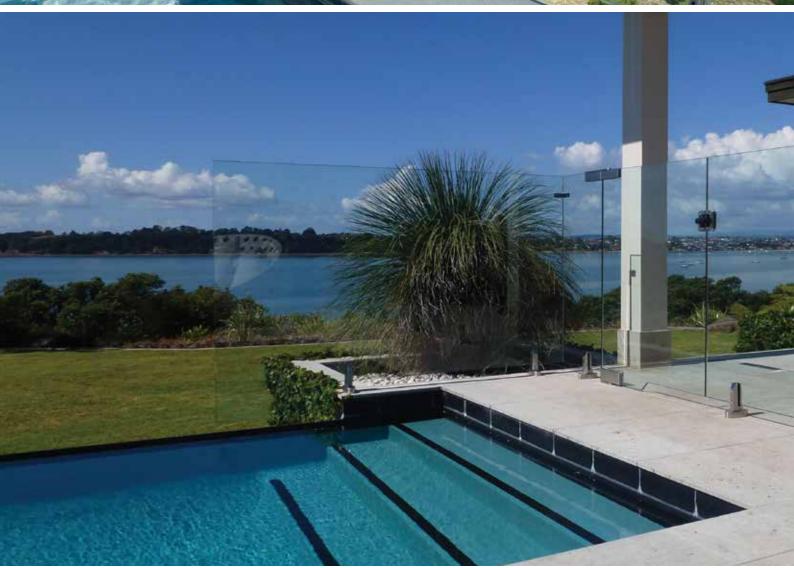

# OUTDOOR LIVING

Glass is the perfect material to enable uninterrupted views, while providing a safety barrier for decks and pools.

#### POOLS

How do you comply with legal requirements for fencing without compromising the visual appeal of your poolside area? Simple. Use our range of toughened or laminated safety glass to open up the area while providing a secure barrier.