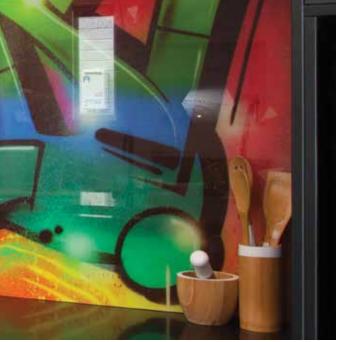

#### **KITCHENS**

Reinvent your kitchen using versatile ColourBak glass for designer splashbacks, cupboard doors, kickplates and counter tops. For a truly unique touch, specify decorative glass with your own choice of digitally printed designs.