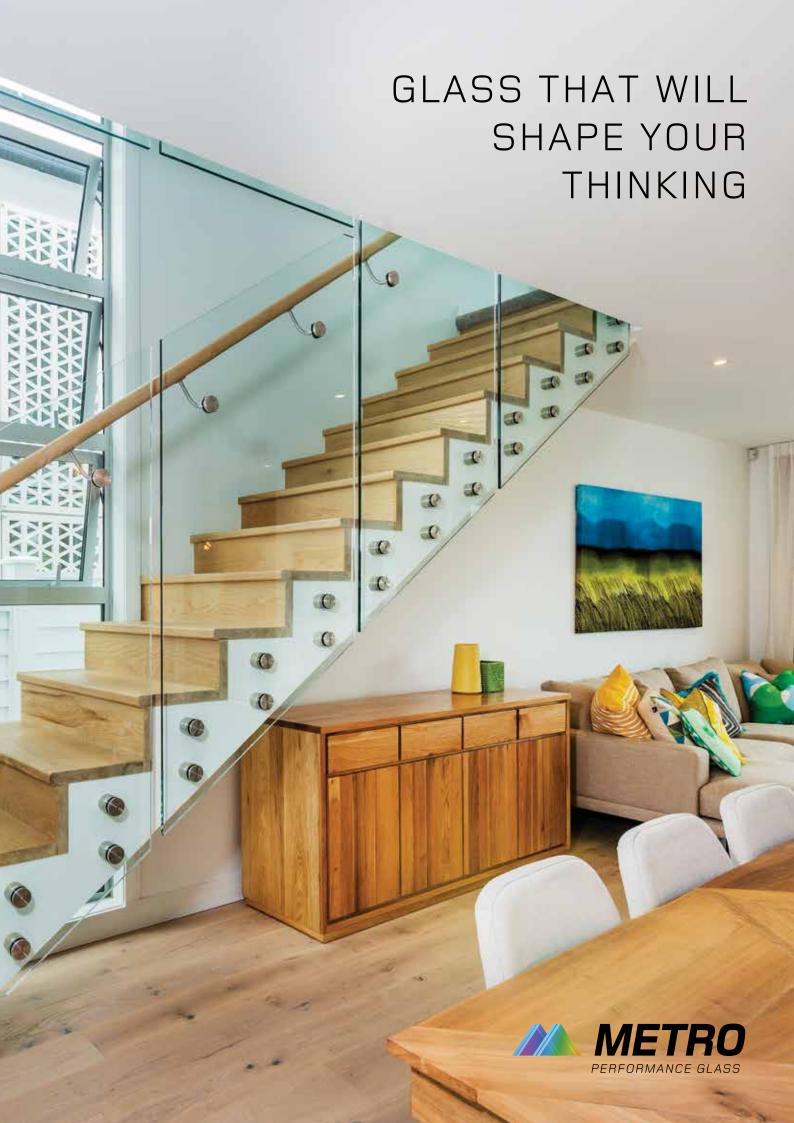

# STAIRS & BALUSTRADES

For a light and airy interior, nothing beats glass. Glass balustrades open up and extend your living areas while ensuring safety barriers are in place for stairwells, mezzanine floors and upper storeys.