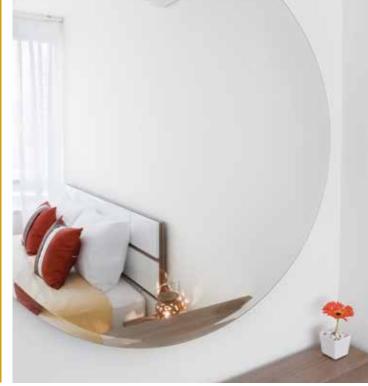

#### **BEDROOMS**

A bedroom needs to deliver ultimate comfort and be a place where you feel safe, warm and relaxed. Doubleglazing windows with Low E glass will whilst the reflective nature of glass on bedroom walls will make the space look larger and more expansive. possibilities provided by mirrors, glass wardrobe doors and glass furnishings.