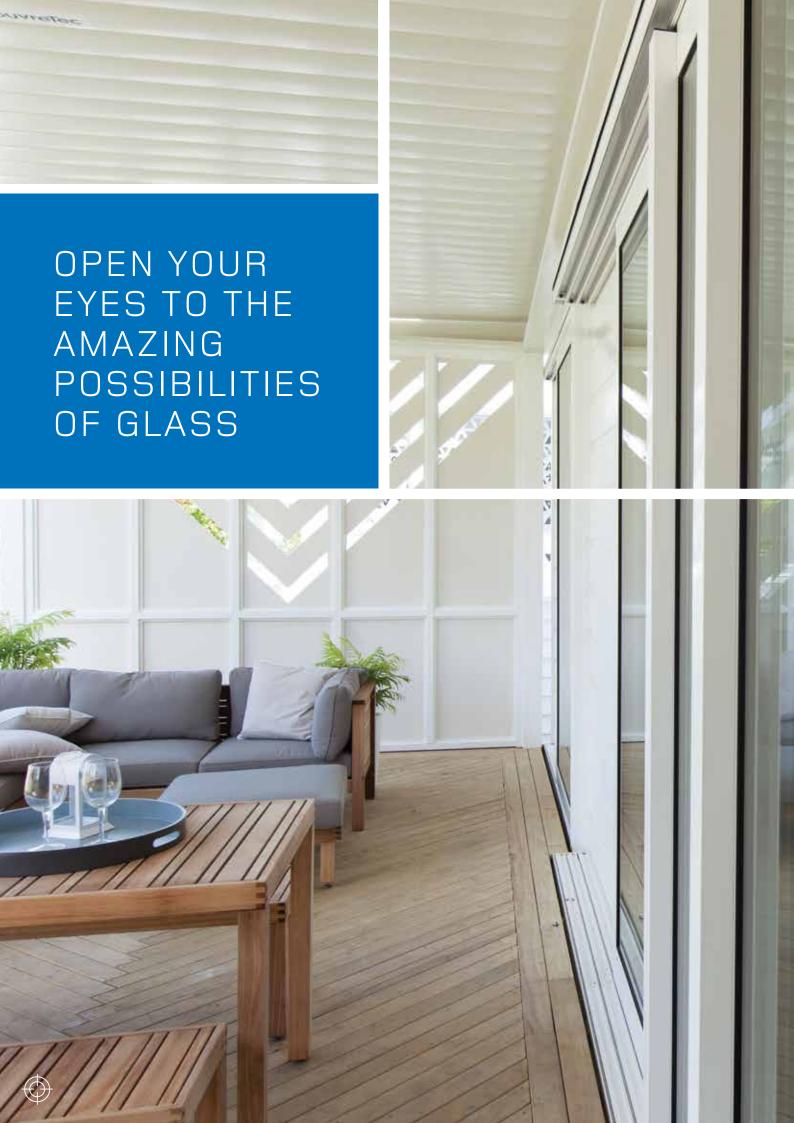

#### WINDOWS & DOUBLE GLAZING

With the latest Low E glass in your double-glazed windows you'll enjoy a warmer, dryer and healthier home. Low E double glazing reduces noise, keeps the house cooler in summer, and can even enhance your resale value.

#### LIVING

Bring the outside indoors, and enjoy year-round light and comfort. Low E double glazing can reduce heat loss in winter while minimising glare and heat gain in summer.