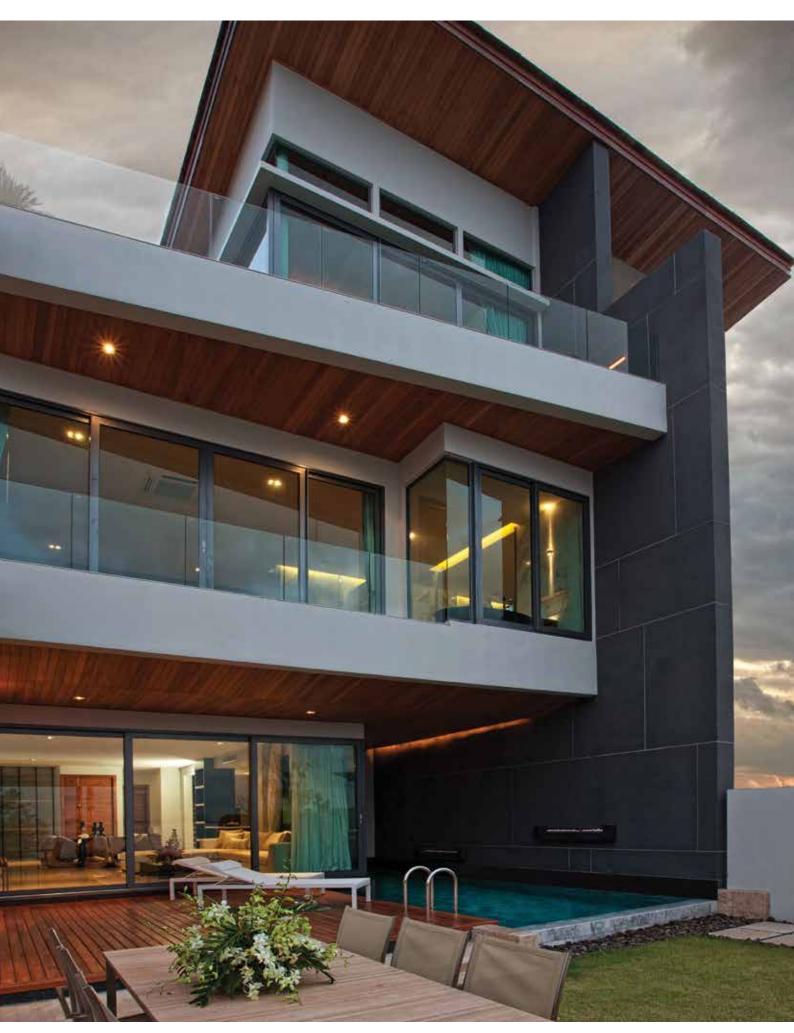

# OUTDOOR LIVING

Glass is the perfect material to enable uninterrupted views, while providing a safety barrier for decks and pools.

#### DECKS

Glass balustrades can really open and extend areas, while adding a contemporary feel to any home. They deliver a stylish, strong safety barrier and are built using toughened or laminated safety glass.

#### POOLS

How do you comply with legal requirements for fencing without compromising the visual appeal of your poolside area? Simple. Use our range of toughened or laminated safety glass to open up the area while providing a secure barrier.

# STAIRS & BALUSTRADES

For a light and airy interior, nothing beats glass. Glass balustrades open up and extend your living areas while ensuring safety barriers are in place for stairwells, mezzanine floors and upper storeys.