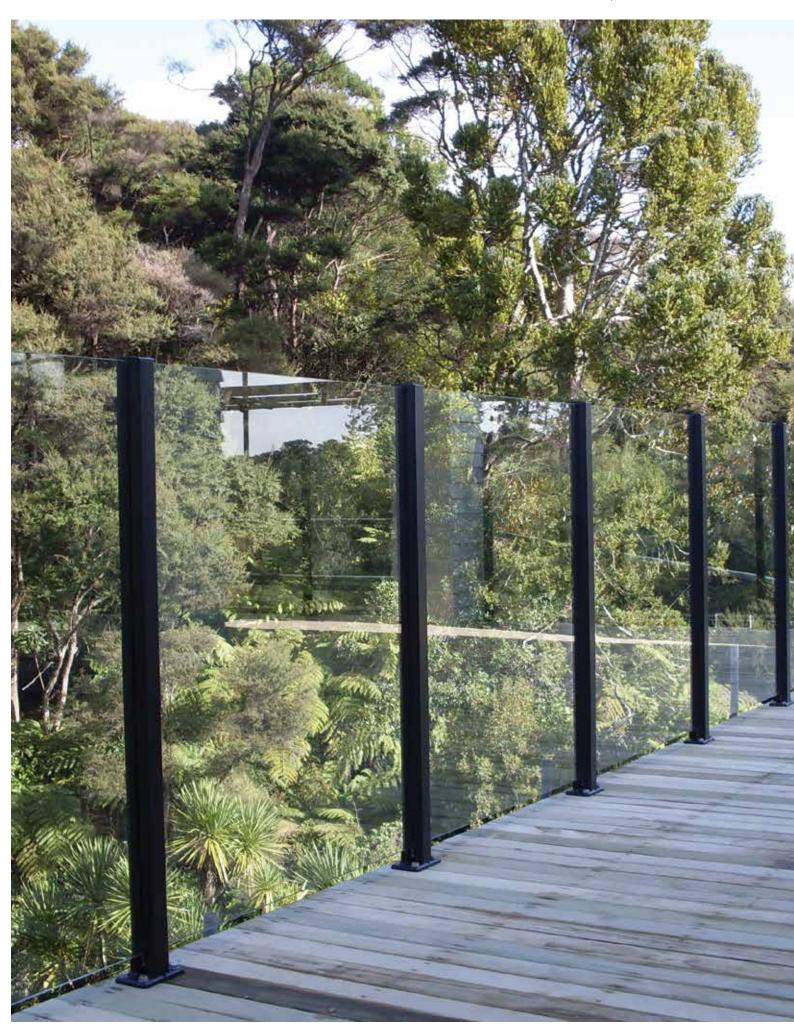

# FENCES & WINDBREAKS

Modern high-performance glass is perfect for fencing off areas for protection against prevailing winds without obstructing views. Glass is a stylish solution that ensures security and allows for access while preserving sight line.

# OUTDOOR LIVING

Glass is the perfect material to enable uninterrupted views, while providing a safety barrier for decks and pools.