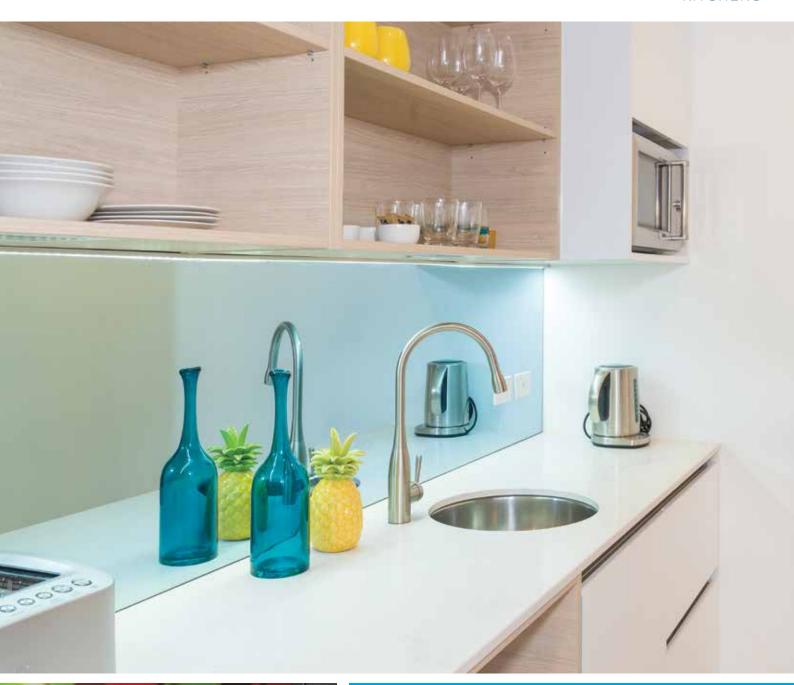

#### **KITCHENS**

Reinvent your kitchen using versatile ColourBak glass for designer splashbacks, cupboard doors, kickplates and counter tops. For a truly unique touch, specify decorative glass with your own choice of digitally printed designs.