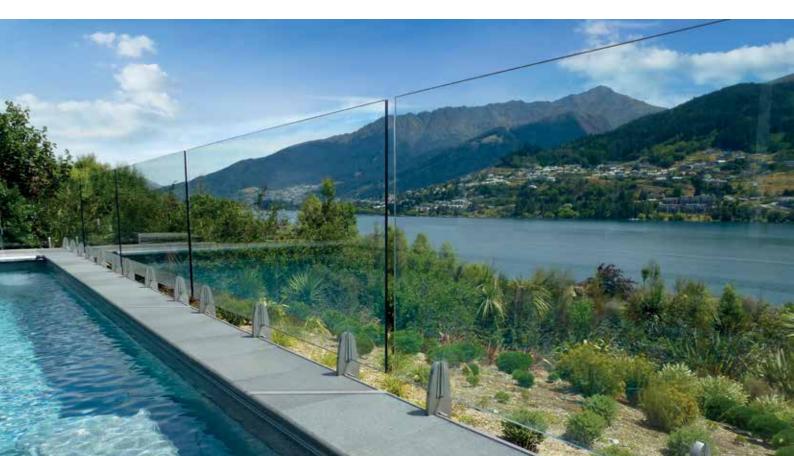

# OUTDOOR LIVING

Glass is the perfect material to enable uninterrupted views, while providing a safety barrier for decks and pools.

#### POOLS

How do you comply with legal requirements for fencing without compromising the visual appeal of your poolside area? Simple. Use our range of toughened or laminated safety glass to open up the area while providing a secure barrier.