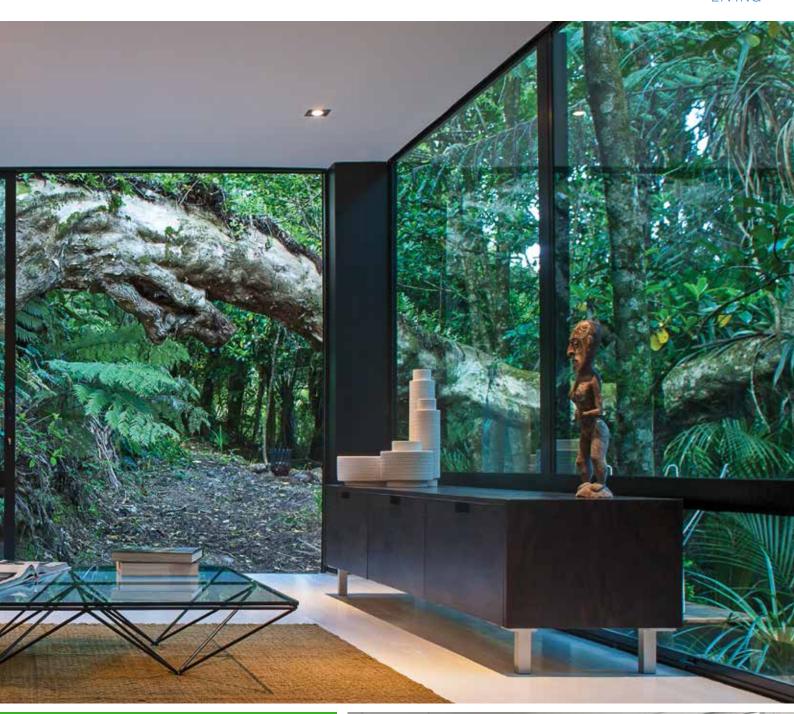

#### LIVING

Bring the outside indoors, and enjoy year-round light and comfort. Low E double glazing can reduce heat loss in winter while minimising glare and heat gain in summer.