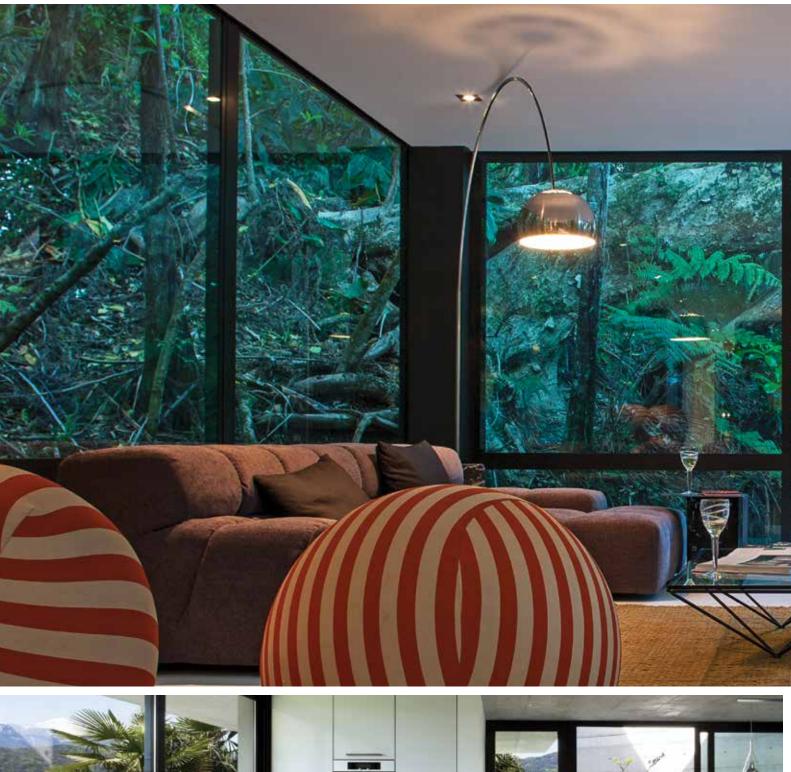

#### LIVING

Bring the outside indoors, and enjoy year-round light and comfort. Low E double glazing can reduce heat loss in winter while minimising glare and heat gain in summer.