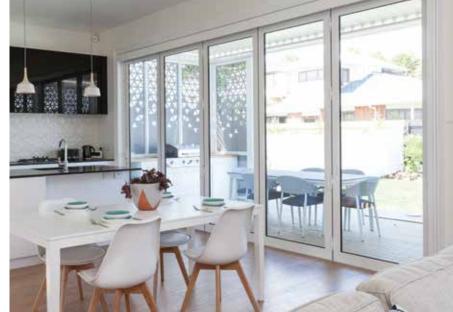

## DOORS & ROOM **DIVIDERS**

Sliding doors and room partitions let you create more flexible living areas. Use the unique aesthetic properties of glass to add appeal to your cavity sliders or dividing walls, with translucent, coloured or digitally printed designs. They're easy to clean, too.

#### DOORS & ROOM DIVIDERS