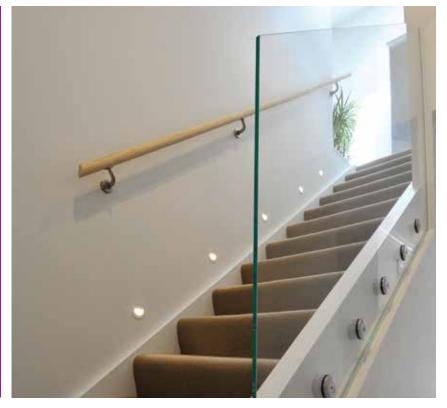

# STAIRS & BALUSTRADES

For a light and airy interior, nothing beats glass. Glass balustrades open up and extend your living areas while ensuring safety barriers are in place for stairwells, mezzanine floors and upper storeys.