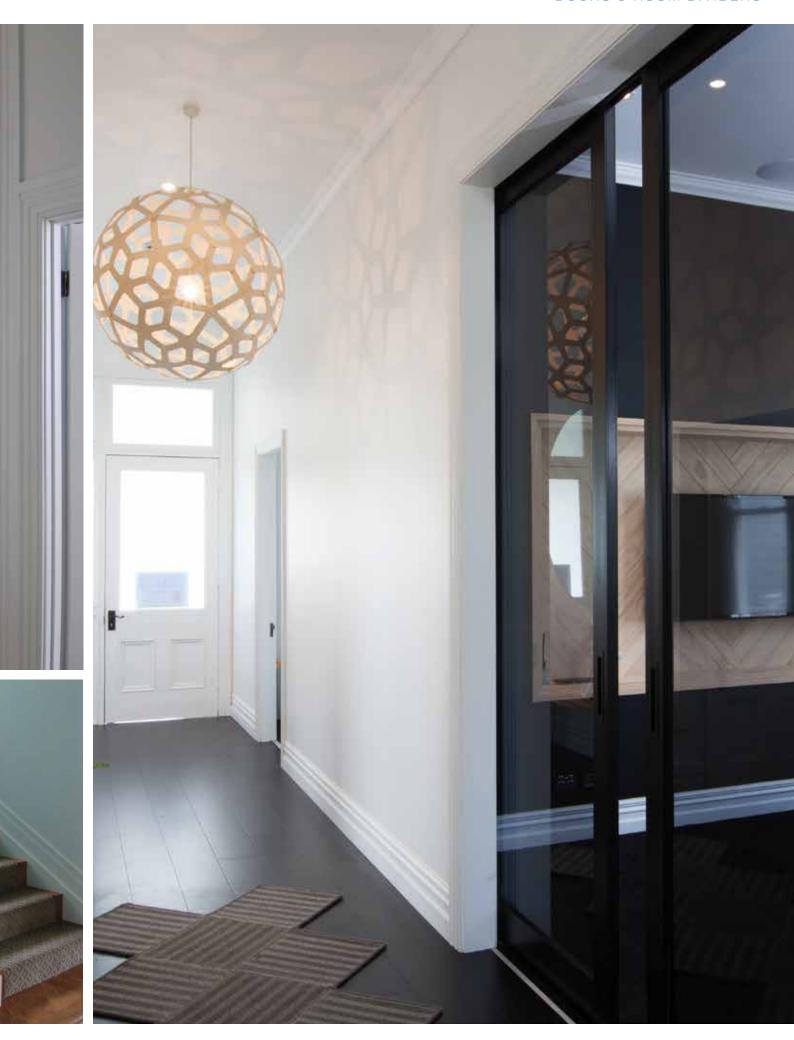

## DOORS & ROOM **DIVIDERS**

Sliding doors and room partitions let you create more flexible living areas. Use the unique aesthetic properties of glass to add appeal to your cavity sliders or dividing walls, with translucent, coloured or digitally printed designs. They're easy to clean, too.

#### DOORS & ROOM DIVIDERS