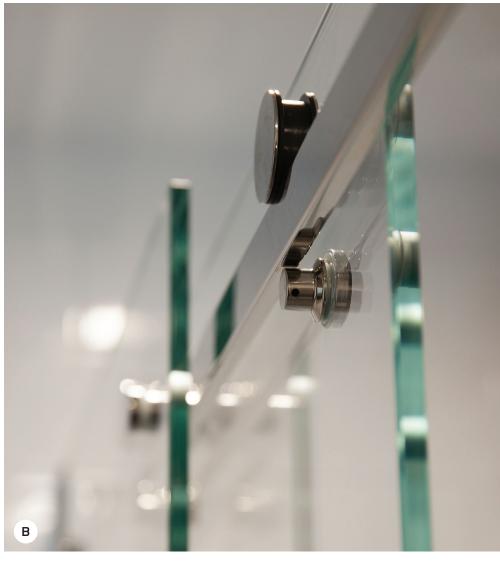

Are you happy with standard toughened glass?

Do you want ultra clear toughened glass to keep those white tiles looking white?

Please refer to pictures A & B for an example.

Do you want to create a statement with a digital print screen or lining?

At Metro Performance Glass we have a comprehensive selection available to ensure you can make your bathroom vision a reality.

Ultra Clear toughened glass

Standard toughened glass