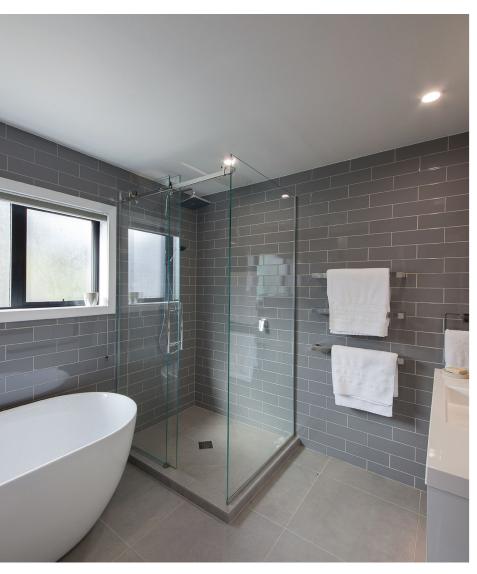

#### SLIDING DOOR

Enclosed showers with a sliding door combine the benefits of a small footprint like a WalkIn shower while also closing the wet area off from the rest of the bathroom.

INLINE LAYOUT 8 ALCOVES

TWO SIDED LAYOUT

THREE SIDED LAYOUT