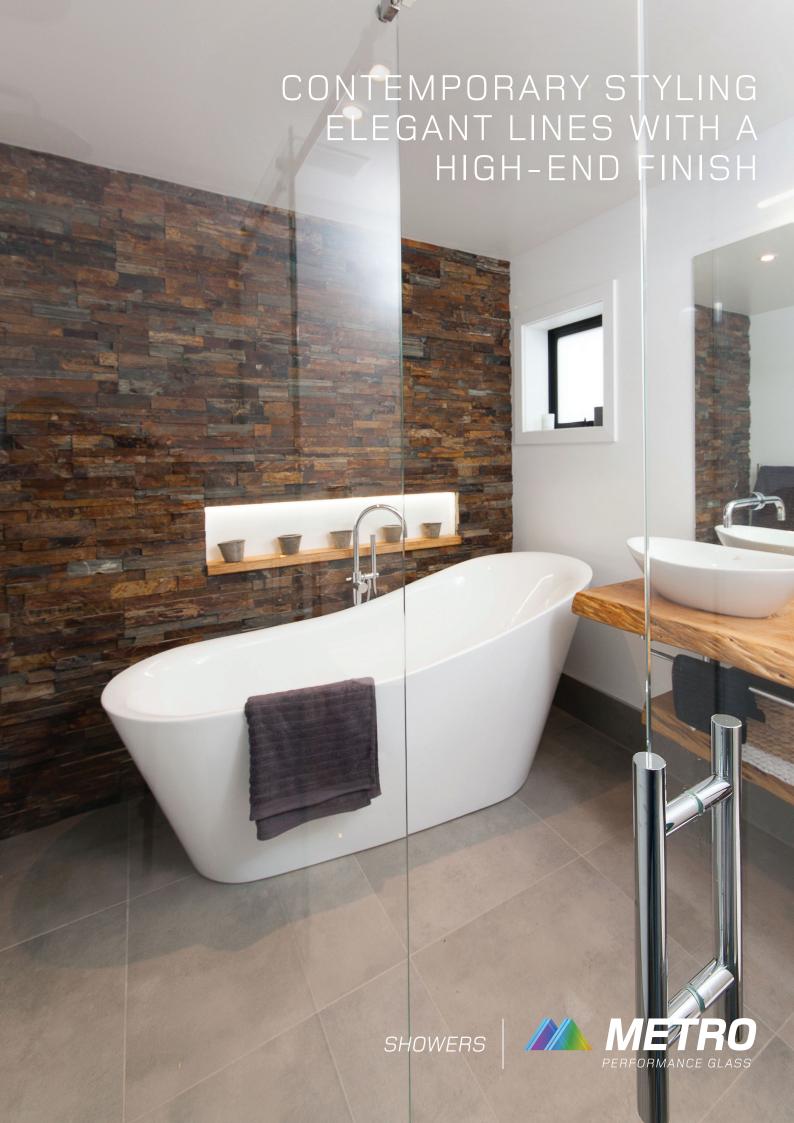

# DESIGNING YOUR BATHROOM

1

This will start to determine the style of shower you will choose.

All Metro custom showers are made to suit your space. Be it fitting into your existing shower space, remodeled bathroom or a new build. Being custom made it will fit neatly into almost any space, out-of-square walls included.

#### HINGED DOOR

Enclosed showers separate the shower water from the rest of the room. There is also the ability to have coloured hinges and handles.