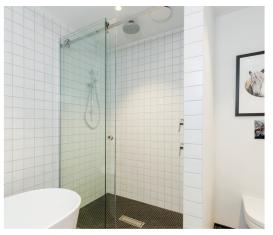

### WALKIN

WalkIn showers are convenient and easy to access particularly in small bathrooms.

#### SLIDING DOOR

Enclosed showers with a sliding door combine the benefits of a small footprint like a WalkIn shower while also closing the wet area off from the rest of the bathroom.

INLINE LAYOUT 8 ALCOVES