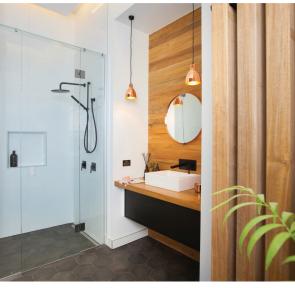

# DESIGNING YOUR BATHROOM

1

## DETERMINE THE SHAPE AND SIZE OF THE SPACE YOU WILL BE WORKING WITH:

How big is it? Is it an unobstructed square or rectangular room? Does it have an alcove space? Is there a wall that doesn't follow a straight line?

This will start to determine the style of shower you will choose.

All Metro custom showers are made to suit your space. Be it fitting into your existing shower space, remodeled bathroom or a new build. Being custom made it will fit neatly into almost any space, out-of-square walls included.