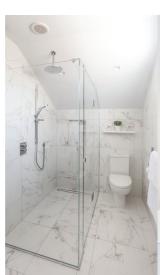

#### HINGED DOOR

Enclosed showers separate the shower water from the rest of the room. There is also the ability to have coloured hinges and handles.