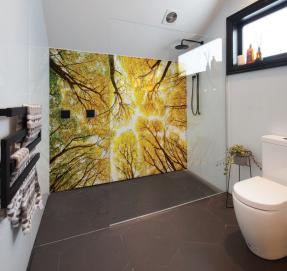

Are you happy with standard toughened glass?

Do you want ultra clear toughened glass to keep those white tiles looking white?

Please refer to pictures A & B for an example.

Do you want to create a statement with a digital print screen or lining?