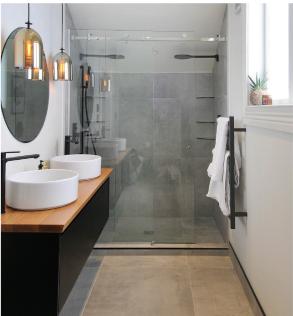

#### HINGED DOOR

Enclosed showers separate the shower water from the rest of the room. There is also the ability to have coloured hinges and handles.

#### SLIDING DOOR

Enclosed showers with a sliding door combine the benefits of a small footprint like a WalkIn shower while also closing the wet area off from the rest of the bathroom.

INLINE LAYOUT 8 ALCOVES