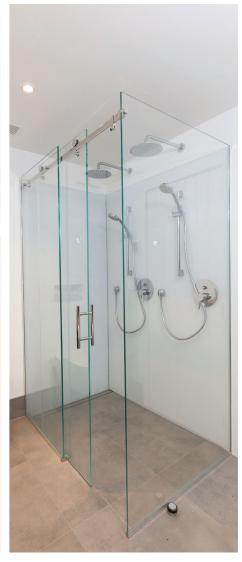

#### SLIDING DOOR

Enclosed showers with a sliding door combine the benefits of a small footprint like a WalkIn shower while also closing the wet area off from the rest of the bathroom.

INLINE LAYOUT 8 ALCOVES

TWO SIDED LAYOUT

THREE SIDED LAYOUT