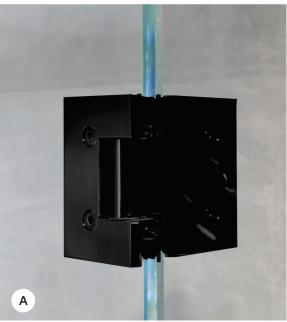

#### COMPLIMENT THE GLASS YOU HAVE SELECTED WITH A RANGE OF HARDWARE OPTIONS.

Choose from a range of handles, hinges and slide options to match your shower head and taps.

In a range of colours from powder coated black through to high polished chrome.

### **HARDWARE OPTIONS**

### **PREMIUM CUSTOM RANGE**

Coloured channel and hinges are available to match your handles.

Other colours and finishes are available on request.